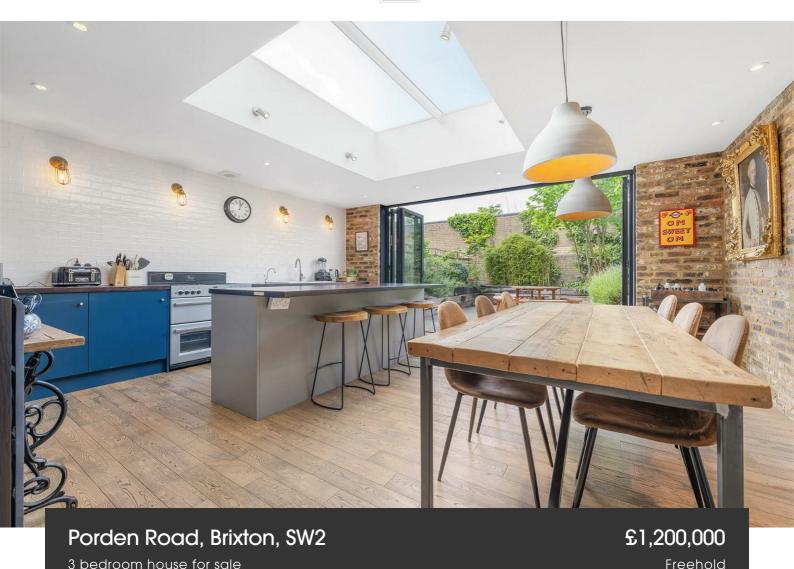

# **Property Details**

A charming three double bedroom, three bathroom Edwardian house with a South-West facing garden, set on the sought-after Porden Road, a prime location just moments from the vibrant centre of Brixton. This elegant home has been extended and finished to a high standard throughout, blending period charm with stylish modern design across three spacious floors and over 1,850 square feet. The ground floor offers a bright, double reception room with painted original floorboards, bespoke shelving, and a bay window, separated by sliding doors for versatility. To the rear, a stunning kitchen-diner boasts matt cabinetry, brass finishes, an island beneath a skylight, and bi-fold doors opening to a low-maintenance South-West facing garden—ideal for entertaining. A downstairs WC and utility room complete the ground floor. Upstairs, the top floor is dedicated to a luxurious principal suite with en-suite and eaves storage. Two further double bedrooms are each spacious one with an en-suite, the other adjacent to a stylish family bathroom. Ideally located for Brixton Tube, Brockwell Park, and vibrant local amenities.

## Porden Road, Brixton, SW2