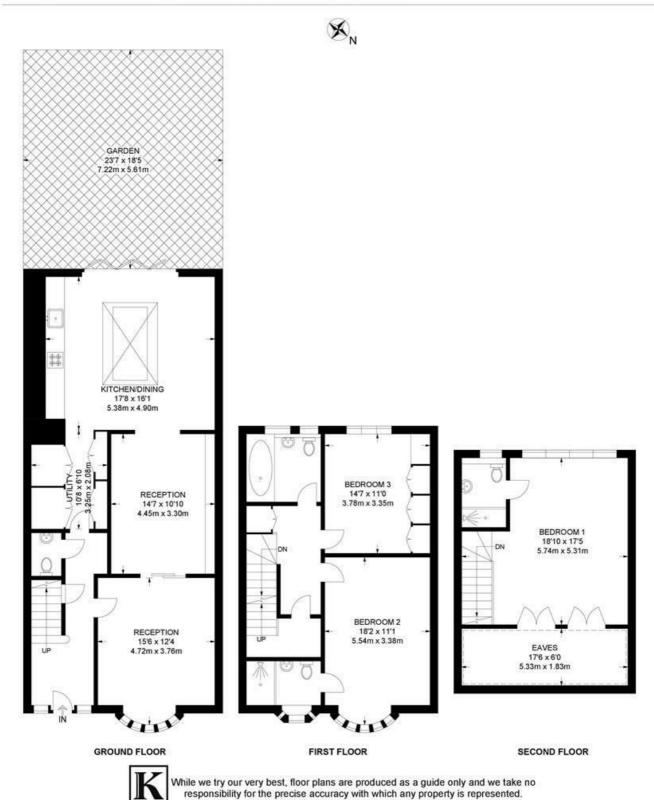

#### Porden Road, SW2 3 Bedroom House

APPROXIMATE GROSS INTERNAL AREA INCLUDING EAVES: 1860 SQ FT / 172.8 SQ M