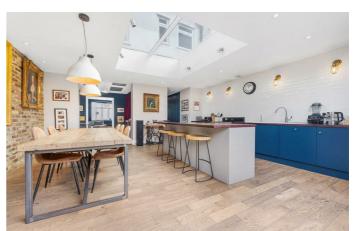

# **Property Details**

A charming three double bedroom, three bathroom Edwardian house with a South-West facing garden, set on the sought-after Porden Road, a prime location just moments from the vibrant centre of Brixton. This elegant home has been extended and finished to a high standard throughout, blending period charm with stylish modern design across three spacious floors and over 1,850 square feet. The ground floor offers a bright, double reception room with painted original floorboards, bespoke shelving, and a bay window, separated by sliding doors for versatility. To the rear, a stunning kitchen-diner boasts matt cabinetry, brass finishes, an island beneath a skylight, and bi-fold doors opening to a low-maintenance South-West facing garden—ideal for entertaining. A downstairs WC and utility room complete the ground floor. Upstairs, the top floor is dedicated to a luxurious principal suite with en-suite and eaves storage. Two further double bedrooms are each spacious one with an en-suite, the other adjacent to a stylish family bathroom. Ideally located for Brixton Tube, Brockwell Park, and vibrant local amenities.