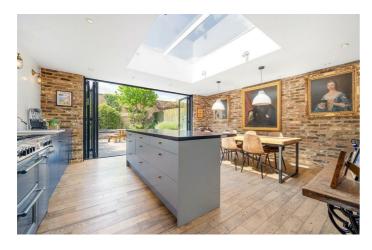

# **Property Details**

A charming three double bedroom, three bathroom Edwardian house with a South-West facing garden, set on the sought-after Porden Road, a prime location just moments from the vibrant centre of Brixton. This elegant home has been extended and finished to a high standard throughout, blending period charm with stylish modern design across three spacious floors and over 1,850 square feet. The ground floor offers a bright, double reception room with painted original floorboards, bespoke shelving, and a bay window, separated by sliding doors for versatility. To the rear, a stunning kitchen-diner boasts matt cabinetry, brass finishes, an island beneath a skylight, and bi-fold doors opening to a low-maintenance South-West facing garden—ideal for entertaining. A downstairs WC and utility room complete the ground floor. Upstairs, the top floor is dedicated to a luxurious principal suite with en-suite and eaves storage. Two further double bedrooms are each spacious one with an en-suite, the other adjacent to a stylish family bathroom. Ideally located for Brixton Tube, Brockwell Park, and vibrant local amenities.