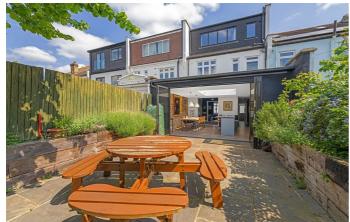

# **Property Details**

A charming three double bedroom, three bathroom Edwardian house with a South-West facing garden, set on the sought-after Porden Road, a prime location just moments from the vibrant centre of Brixton. This elegant home has been extended and finished to a high standard throughout, blending period charm with stylish modern design across three spacious floors and over 1,850 square feet. The ground floor offers a bright, double reception room with painted original floorboards, bespoke shelving, and a bay window, separated by sliding doors for versatility. To the rear, a stunning kitchen-diner boasts matt cabinetry, brass finishes, an island beneath a skylight, and bi-fold doors opening to a low-maintenance South-West facing garden—ideal for entertaining. A downstairs WC and utility room complete the ground floor. Upstairs, the top floor is dedicated to a luxurious principal suite with en-suite and eaves storage. Two further double bedrooms are each spacious one with an en-suite, the other adjacent to a stylish family bathroom. Ideally located for Brixton Tube, Brockwell Park, and vibrant local amenities.

### **Features**

- Three double bedrooms
- Three bathrooms plus WC
- South-West facing garden
- Edwardian house
- Over 1,850 square feet
- Prime residential location
- Central Brixton a two-minute stroll
- Reputable schools and nurseries nearby
- Victoria and Northern Lines plus
  Overground
- Chain-free, Freehold