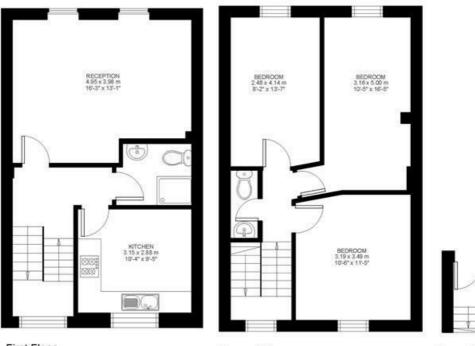

hest of standards and consists of a bright and spacious reception room, a separate sleek eat-in kitchen, three double bedrooms, a modern family bathroom a separate WC. The property is located just a short walk away from central Brixton , which boasts the delights of Brixton market, pop Brixton, all of the high-street shops and a variety of bars and restaurants to choose from. Brixton underground is also nearby and gives you access to the Victoria line straight into the city.

Council tax band D EPC rating C (79)

£646 Per Week Furnished

## Features

- Three double bedrooms
- Modern family bathroom and WC
- Reception and separate eat-in kitchen
- Split level
- Bright and airy throughout
- Close to transport links





















### Coldharbour Lane, Brixton, SE5



Coldharbour Lane



First Floor

Second Floor







### Coldharbour Lane, Brixton, SE5