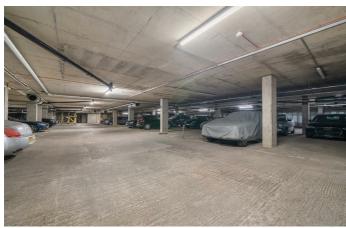

# **Property Details**

An expansive apartment with two huge bedrooms, two bathrooms, two Juliet balconies plus parking. Quietly tucked away in the heart of Clapham. The home boasts a whopping 1,203 square feet, an exciting blank canvas with the potential to dress to your tastes. The heart of the home is the open-plan reception with two Juliette balconies promoting an incredibly airy atmosphere. A large lounge is followed by a spacious diner, flowing around into the kitchen. Wrapping around to maximise storage whilst preserving the sociable vibe, the kitchen has space to add an island if desired. Both bedrooms are vast doubles, set to opposing sides of the home for privacy. Both bedrooms have copious fitted wardrobes, plush carpets and even space for a lounge or study area if desired. The principal also has an en-suite and additional walkin wardrobe. The main bathroom has a bathtub plus overhead shower, with a hallway storage cupboard adjacent. There is the rarity of an allocated underground parking space and bike store. This friendly development has a communal courtyard with benches and grassy verges, plus a caretaker and lifts to all floors.

### **Features**

- Two huge bedrooms
- Two bathrooms
- Two Juliet balconies
- Allocated underground parking
- Over 1,200 square feet
- Secure gated modern development with lift
- Bike garage
- Clapham High Street a threeminute walk
- Northern and Victoria lines a five and seven minute stroll
- Chain-free