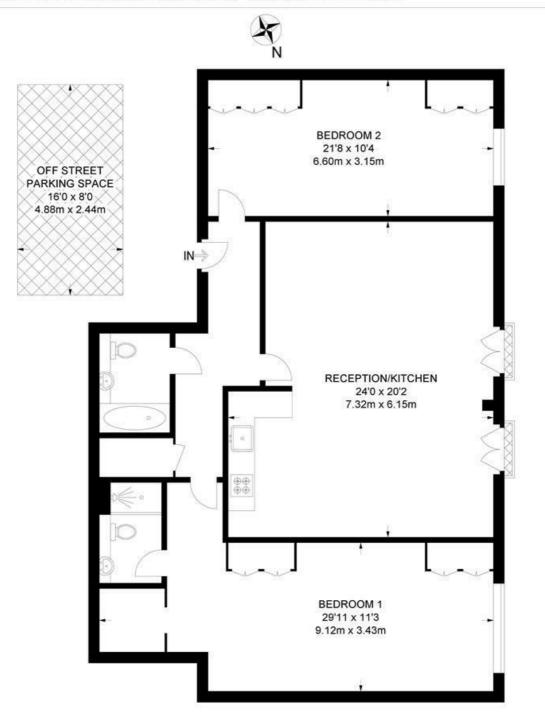

## Stane Grove, SW4 2 Bedroom Flat

APPROXIMATE GROSS INTERNAL AREA: 1203 SQ FT / 111.8 SQ M

### FIRST FLOOR

While we try our very best, floor plans are produced as a guide only and we take no responsibility for the precise accuracy with which any property is represented.