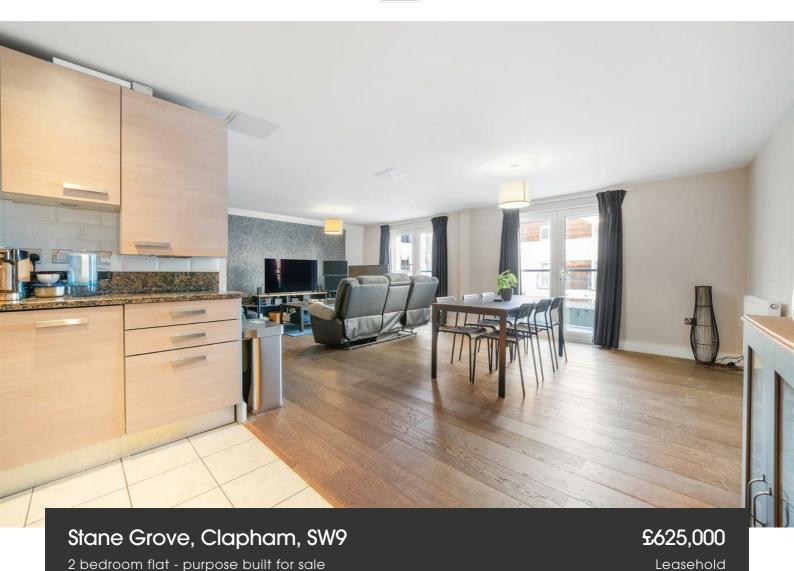

# **Property Details**

An expansive apartment with two huge bedrooms, two bathrooms, two Juliet balconies plus parking. Quietly tucked away in the heart of Clapham. The home boasts a whopping 1,203 square feet, an exciting blank canvas with the potential to dress to your tastes. The heart of the home is the open-plan reception with two Juliette balconies promoting an incredibly airy atmosphere. A large lounge is followed by a spacious diner, flowing around into the kitchen. Wrapping around to maximise storage whilst preserving the sociable vibe, the kitchen has space to add an island if desired. Both bedrooms are vast doubles, set to opposing sides of the home for privacy. Both bedrooms have copious fitted wardrobes, plush carpets and even space for a lounge or study area if desired. The principal also has an en-suite and additional walkin wardrobe. The main bathroom has a bathtub plus overhead shower, with a hallway storage cupboard adjacent. There is the rarity of an allocated underground parking space and bike store. This friendly development has a communal courtyard with benches and grassy verges, plus a caretaker and lifts to all floors.

### Stane Grove, Clapham, SW9

## Stane Grove, Clapham, SW9