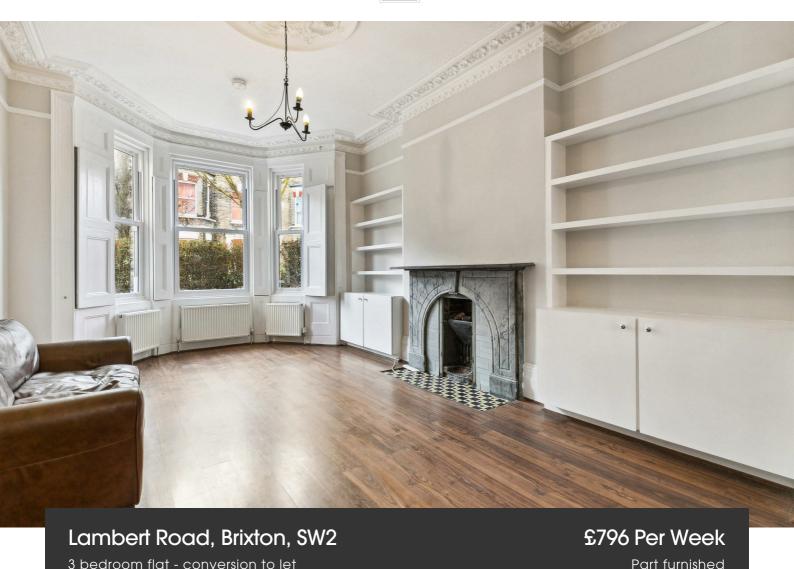

## **Property Details**

A fine example three-bedroom, Victorian conversion garden flat, brimming with character and located on one of Brixton's most popular residential streets. Lambert Road is located just off Brixton Hill, within close proximity to a variety of amenities. This ground floor property is located within a handsome, terraced Victorian conversion with characterful features include original wooden flooring running from the reception room through to the kitchen.

The property consists of a large reception room with bay window and high ceiling that leads to a beautifully finished kitchen which is sleek and modern, and there is also plenty of space for dining whilst over-looking the private garden. The master bedroom boasting a large bay window and plenty of space and two further double bedrooms are also of good size, two family sized bathrooms making this ideal for sharers.

Sash windows throughout allow a plethora of light to filter into this spacious flat and allow pretty views of the ample garden, the perfect spot in which to relax or entertain during the warmer months. The flat is in great condition having refreshing mix of period features and modern design throughout.

- Three double bedrooms
- Victorian conversion
- Garden

**Features** 

- Two bathrooms
- Spacious reception
- Close to Central Brixton
- Close to transport links
- Short walk to Brockwell Park

Council tax band E EPC rating D (67)