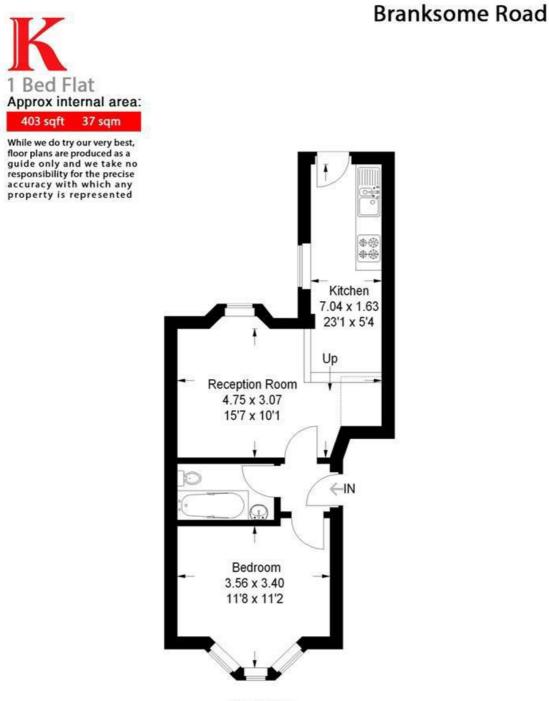

### Branksome Road, Brixton, SW2

**Ground Floor** 

## **Property Details**

We are delighted to offer this well presented flat one double bedroom flat, situated in a convenient location only a short distance to local amenities including branded supermarkets pubs, bars and restaurants the choices are endless. The flat comprises of a galley kitchen which leads out onto a spacious open plan reception dining area. There is also a large double bedroom and a great size modern bathroom. Brixton and Clapham town centres are both a short walk away and the extensive bus network on Acre Lane is a thirty second stroll. You will benefit from all the amenities that both areas have to offer, the Northern and Victoria lines within easy reach and the green open spaces of Clapham Common and Brockwell Park.