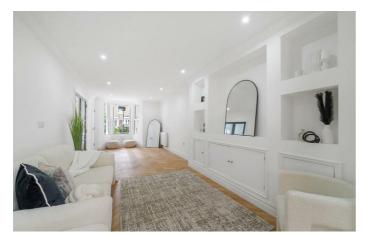

# **Property Details**

A remarkable five-bedroom Victorian end-of-terrace house within the sought-after Poet's Corner. Set back from the neighbourly street, this home has been luxuriously refurbished within the last 14 months. A double reception boasts entertainment shelving and features of period charm including a bay window. Herringbone flooring sweeps through to the kitchen, allowing the vast living space to flow seamlessly from front to rear and on into the garden, creating a fantastic entertaining space. Dine in elegance with garden views or cook in the superb bespoke kitchen. Contemporary with heritage nods, the integrated kitchen has generous storage down both sides. A sociable island enhances this family hub, providing a more casual dining option. Crittall-style bi-fold doors create a continuous transition to the private garden. This landscaped haven feels worlds away from the bustle of city life, with a lush lawn bordered by raised beds. Five double bedrooms are arranged over the first and second floors, neutrally presented with plush carpets, with two spanning the width of the property. Two family bathrooms feature opulent brass fittings, set against marbled tiles. Occupying the top floor is a versatile loft room, ideal as a home office, artist's studio or yoga space.