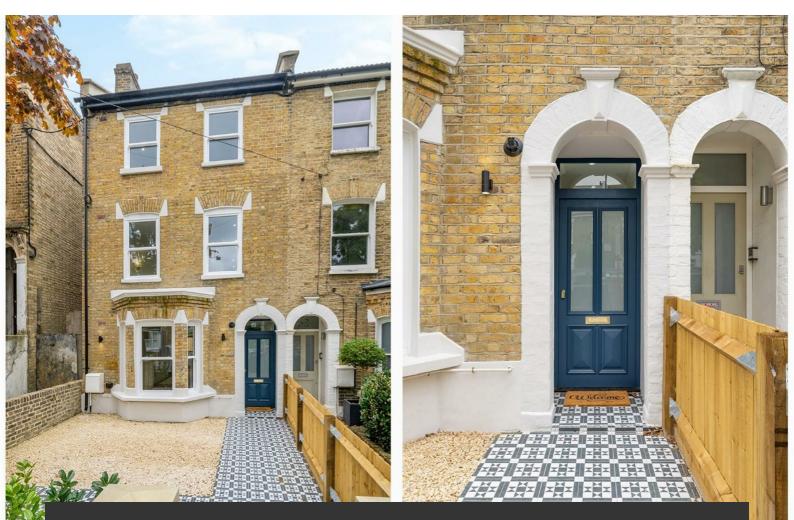

Spenser Road, Herne Hill, SE24 5 bedroom house - end terrace for sale £1,450,000 Freehold

# **Property Details**

A remarkable five-bedroom Victorian end-of-terrace house within the sought-after Poet's Corner. Set back from the neighbourly street, this home has been luxuriously refurbished within the last 14 months. A double reception boasts entertainment shelving and features of period charm including a bay window. Herringbone flooring sweeps through to the kitchen, allowing the vast living space to flow seamlessly from front to rear and on into the garden, creating a fantastic entertaining space. Dine in elegance with garden views or cook in the superb bespoke kitchen. Contemporary with heritage nods, the integrated kitchen has generous storage down both sides. A sociable island enhances this family hub, providing a more casual dining option. Crittall-style bi-fold doors create a continuous transition to the private garden. This landscaped haven feels worlds away from the bustle of city life, with a lush lawn bordered by raised beds. Five double bedrooms are arranged over the first and second floors, neutrally presented with plush carpets, with two spanning the width of the property. Two family bathrooms feature opulent brass fittings, set against marbled tiles. Occupying the top floor is a versatile loft room, ideal as a home office, artist's studio or yoga space.