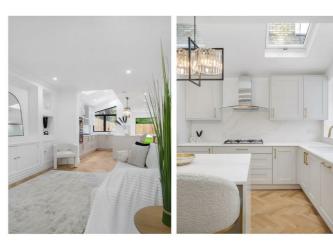

# **Property Details**

A remarkable five-bedroom Victorian end-of-terrace house within the sought-after Poet's Corner. Set back from the neighbourly street, this home has been luxuriously refurbished within the last 14 months. A double reception boasts entertainment shelving and features of period charm including a bay window. Herringbone flooring sweeps through to the kitchen, allowing the vast living space to flow seamlessly from front to rear and on into the garden, creating a fantastic entertaining space. Dine in elegance with garden views or cook in the superb bespoke kitchen. Contemporary with heritage nods, the integrated kitchen has generous storage down both sides. A sociable island enhances this family hub, providing a more casual dining option. Crittall-style bi-fold doors create a continuous transition to the private garden. This landscaped haven feels worlds away from the bustle of city life, with a lush lawn bordered by raised beds. Five double bedrooms are arranged over the first and second floors, neutrally presented with plush carpets, with two spanning the width of the property. Two family bathrooms feature opulent brass fittings, set against marbled tiles. Occupying the top floor is a versatile loft room, ideal as a home office, artist's studio or yoga space.