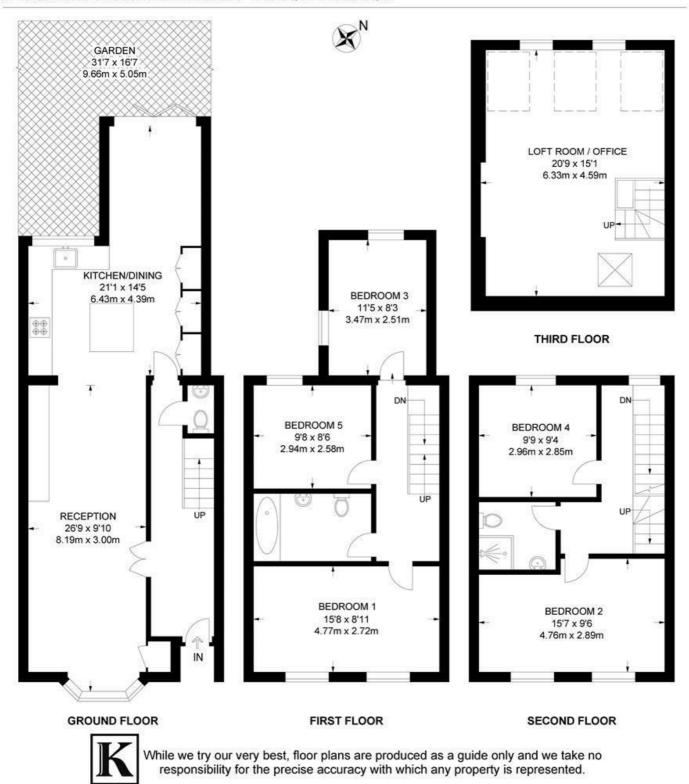

#### Spenser Road, SE24 5 Bedroom House

APPROXIMATE GROSS INTERNAL AREA: 1768 SQ FT / 164.2 SQ M