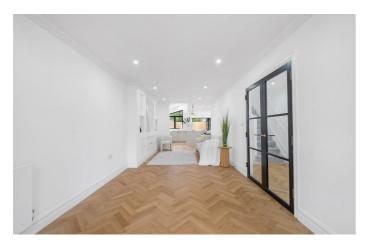

# **Property Details**

A remarkable five-bedroom Victorian end-of-terrace house within the sought-after Poet's Corner. Set back from the neighbourly street, this home has been luxuriously refurbished within the last 14 months. A double reception boasts entertainment shelving and features of period charm including a bay window. Herringbone flooring sweeps through to the kitchen, allowing the vast living space to flow seamlessly from front to rear and on into the garden, creating a fantastic entertaining space. Dine in elegance with garden views or cook in the superb bespoke kitchen. Contemporary with heritage nods, the integrated kitchen has generous storage down both sides. A sociable island enhances this family hub, providing a more casual dining option. Crittall-style bi-fold doors create a continuous transition to the private garden. This landscaped haven feels worlds away from the bustle of city life, with a lush lawn bordered by raised beds. Five double bedrooms are arranged over the first and second floors, neutrally presented with plush carpets, with two spanning the width of the property. Two family bathrooms feature opulent brass fittings, set against marbled tiles. Occupying the top floor is a versatile loft room, ideal as a home office, artist's studio or yoga space.