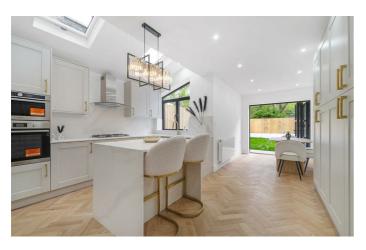

# **Property Details**

A remarkable five-bedroom Victorian end-of-terrace house within the sought-after Poet's Corner. Set back from the neighbourly street, this home has been luxuriously refurbished within the last 14 months. A double reception boasts entertainment shelving and features of period charm including a bay window. Herringbone flooring sweeps through to the kitchen, allowing the vast living space to flow seamlessly from front to rear and on into the garden, creating a fantastic entertaining space. Dine in elegance with garden views or cook in the superb bespoke kitchen. Contemporary with heritage nods, the integrated kitchen has generous storage down both sides. A sociable island enhances this family hub, providing a more casual dining option. Crittall-style bi-fold doors create a continuous transition to the private garden. This landscaped haven feels worlds away from the bustle of city life, with a lush lawn bordered by raised beds. Five double bedrooms are arranged over the first and second floors, neutrally presented with plush carpets, with two spanning the width of the property. Two family bathrooms feature opulent brass fittings, set against marbled tiles. Occupying the top floor is a versatile loft room, ideal as a home office, artist's studio or yoga space.