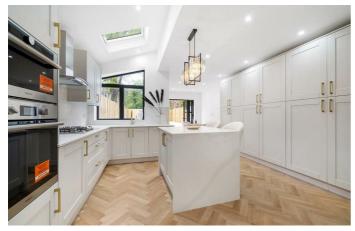

# **Property Details**

A remarkable five-bedroom Victorian end-of-terrace house within the sought-after Poet's Corner. Set back from the neighbourly street, this home has been luxuriously refurbished within the last 14 months. A double reception boasts entertainment shelving and features of period charm including a bay window. Herringbone flooring sweeps through to the kitchen, allowing the vast living space to flow seamlessly from front to rear and on into the garden, creating a fantastic entertaining space. Dine in elegance with garden views or cook in the superb bespoke kitchen. Contemporary with heritage nods, the integrated kitchen has generous storage down both sides. A sociable island enhances this family hub, providing a more casual dining option. Crittall-style bi-fold doors create a continuous transition to the private garden. This landscaped haven feels worlds away from the bustle of city life, with a lush lawn bordered by raised beds. Five double bedrooms are arranged over the first and second floors, neutrally presented with plush carpets, with two spanning the width of the property. Two family bathrooms feature opulent brass fittings, set against marbled tiles. Occupying the top floor is a versatile loft room, ideal as a home office, artist's studio or yoga space.