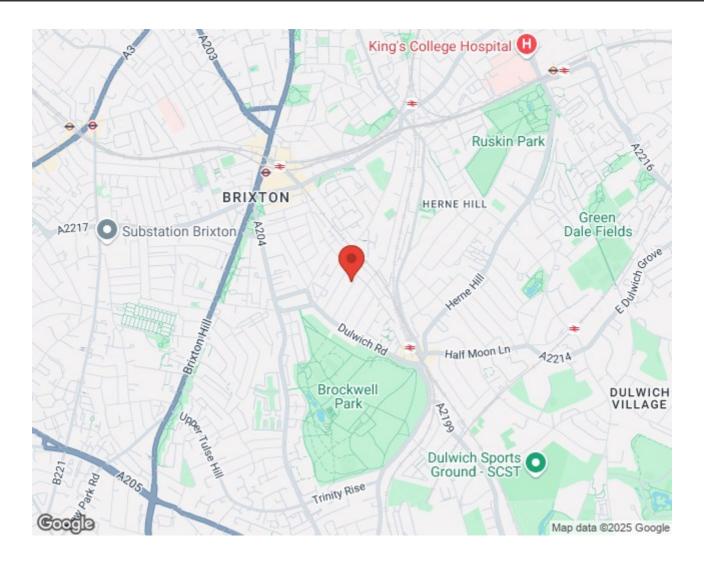

# Features

- Five double bedrooms plus spacious loft office
- Two bathrooms plus downstairs WC
- Landscaped garden
- Victorian end of terrace house
- Completely renovated within the last 14 months
- Desirably located in Poet's Corner
- Brockwell Park at end of the road
- Herne Hill station in eight minutes
- Central Brixton a seven-minute stroll
- Chain-free. Freehold