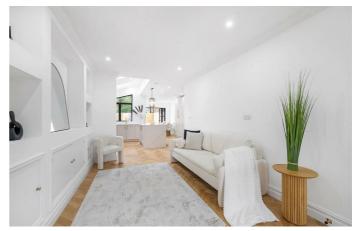

# **Property Details**

A remarkable five-bedroom Victorian end-of-terrace house within the sought-after Poet's Corner. Set back from the neighbourly street, this home has been luxuriously refurbished within the last 14 months. A double reception boasts entertainment shelving and features of period charm including a bay window. Herringbone flooring sweeps through to the kitchen, allowing the vast living space to flow seamlessly from front to rear and on into the garden, creating a fantastic entertaining space. Dine in elegance with garden views or cook in the superb bespoke kitchen. Contemporary with heritage nods, the integrated kitchen has generous storage down both sides. A sociable island enhances this family hub, providing a more casual dining option. Crittall-style bi-fold doors create a continuous transition to the private garden. This landscaped haven feels worlds away from the bustle of city life, with a lush lawn bordered by raised beds. Five double bedrooms are arranged over the first and second floors, neutrally presented with plush carpets, with two spanning the width of the property. Two family bathrooms feature opulent brass fittings, set against marbled tiles. Occupying the top floor is a versatile loft room, ideal as a home office, artist's studio or yoga space.