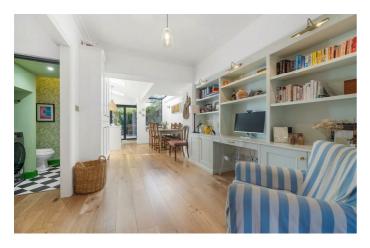

# **Property Details**

A beautifully renovated three double bedroom Victorian house with a landscaped private garden, ideally positioned on a quiet residential street. This exceptional home was thoughtfully extended and fully renovated in 2021, blending timeless period character with high-spec contemporary finishes, including underfloor heating throughout the ground floor. The heart of the home is a stunning open-plan kitchen and dining area, illuminated by large skylights and striking tri-fold doors that create a seamless transition to the garden. The kitchen features shaker-style cabinetry, premium appliances, and a central island with breakfast bar. The garden-facing dining area sits below a dramatic waterfall window, ideal for entertaining. The landscaped garden is a peaceful sanctuary with mature planting, outdoor dining area, lighting, and a newly installed tap. The bright living room offers bespoke cabinetry and study area, connecting to a cosy front lounge with plantation shutters and fitted storage. A utility/WC and original staircase complete the ground floor. Upstairs, three double bedrooms and a luxurious family bathroom are finished to a superb standard, creating a stylish and exceptional home.