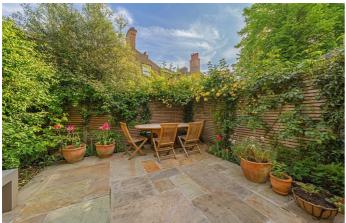

# **Property Details**

A beautifully renovated three double bedroom Victorian house with a landscaped private garden, ideally positioned on a quiet residential street. This exceptional home was thoughtfully extended and fully renovated in 2021, blending timeless period character with high-spec contemporary finishes, including underfloor heating throughout the ground floor. The heart of the home is a stunning open-plan kitchen and dining area, illuminated by large skylights and striking tri-fold doors that create a seamless transition to the garden. The kitchen features shaker-style cabinetry, premium appliances, and a central island with breakfast bar. The garden-facing dining area sits below a dramatic waterfall window, ideal for entertaining. The landscaped garden is a peaceful sanctuary with mature planting, outdoor dining area, lighting, and a newly installed tap. The bright living room offers bespoke cabinetry and study area, connecting to a cosy front lounge with plantation shutters and fitted storage. A utility/WC and original staircase complete the ground floor. Upstairs, three double bedrooms and a luxurious family bathroom are finished to a superb standard, creating a stylish and exceptional home.