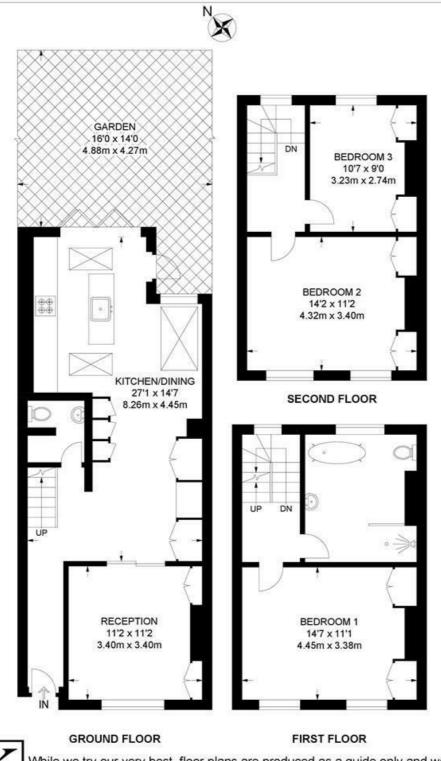

#### Elm Park, SW2 3 Bedroom House

APPROXIMATE GROSS INTERNAL AREA: 1202 SQ FT / 111.7 SQ M

While we try our very best, floor plans are produced as a guide only and we take no responsibility for the precise accuracy with which any property is represented.