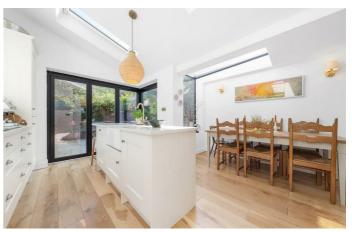

# **Property Details**

A beautifully renovated three double bedroom Victorian house with a landscaped private garden, ideally positioned on a quiet residential street. This exceptional home was thoughtfully extended and fully renovated in 2021, blending timeless period character with high-spec contemporary finishes, including underfloor heating throughout the ground floor. The heart of the home is a stunning open-plan kitchen and dining area, illuminated by large skylights and striking tri-fold doors that create a seamless transition to the garden. The kitchen features shaker-style cabinetry, premium appliances, and a central island with breakfast bar. The garden-facing dining area sits below a dramatic waterfall window, ideal for entertaining. The landscaped garden is a peaceful sanctuary with mature planting, outdoor dining area, lighting, and a newly installed tap. The bright living room offers bespoke cabinetry and study area, connecting to a cosy front lounge with plantation shutters and fitted storage. A utility/WC and original staircase complete the ground floor. Upstairs, three double bedrooms and a luxurious family bathroom are finished to a superb standard, creating a stylish and exceptional home.