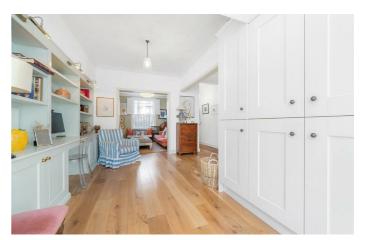

# **Property Details**

A beautifully renovated three double bedroom Victorian house with a landscaped private garden, ideally positioned on a quiet residential street. This exceptional home was thoughtfully extended and fully renovated in 2021, blending timeless period character with high-spec contemporary finishes, including underfloor heating throughout the ground floor. The heart of the home is a stunning open-plan kitchen and dining area, illuminated by large skylights and striking tri-fold doors that create a seamless transition to the garden. The kitchen features shaker-style cabinetry, premium appliances, and a central island with breakfast bar. The garden-facing dining area sits below a dramatic waterfall window, ideal for entertaining. The landscaped garden is a peaceful sanctuary with mature planting, outdoor dining area, lighting, and a newly installed tap. The bright living room offers bespoke cabinetry and study area, connecting to a cosy front lounge with plantation shutters and fitted storage. A utility/WC and original staircase complete the ground floor. Upstairs, three double bedrooms and a luxurious family bathroom are finished to a superb standard, creating a stylish and exceptional home.