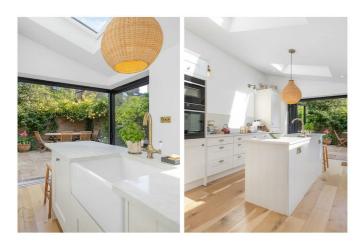

# **Property Details**

A beautifully renovated three double bedroom Victorian house with a landscaped private garden, ideally positioned on a quiet residential street. This exceptional home was thoughtfully extended and fully renovated in 2021, blending timeless period character with high-spec contemporary finishes, including underfloor heating throughout the ground floor. The heart of the home is a stunning open-plan kitchen and dining area, illuminated by large skylights and striking tri-fold doors that create a seamless transition to the garden. The kitchen features shaker-style cabinetry, premium appliances, and a central island with breakfast bar. The garden-facing dining area sits below a dramatic waterfall window, ideal for entertaining. The landscaped garden is a peaceful sanctuary with mature planting, outdoor dining area, lighting, and a newly installed tap. The bright living room offers bespoke cabinetry and study area, connecting to a cosy front lounge with plantation shutters and fitted storage. A utility/WC and original staircase complete the ground floor. Upstairs, three double bedrooms and a luxurious family bathroom are finished to a superb standard, creating a stylish and exceptional home.