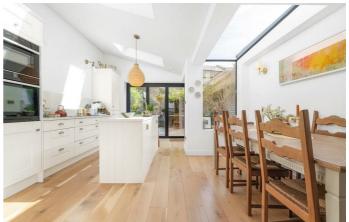

# **Property Details**

A beautifully renovated three double bedroom Victorian house with a landscaped private garden, ideally positioned on a quiet residential street. This exceptional home was thoughtfully extended and fully renovated in 2021, blending timeless period character with high-spec contemporary finishes, including underfloor heating throughout the ground floor. The heart of the home is a stunning open-plan kitchen and dining area, illuminated by large skylights and striking tri-fold doors that create a seamless transition to the garden. The kitchen features shaker-style cabinetry, premium appliances, and a central island with breakfast bar. The garden-facing dining area sits below a dramatic waterfall window, ideal for entertaining. The landscaped garden is a peaceful sanctuary with mature planting, outdoor dining area, lighting, and a newly installed tap. The bright living room offers bespoke cabinetry and study area, connecting to a cosy front lounge with plantation shutters and fitted storage. A utility/WC and original staircase complete the ground floor. Upstairs, three double bedrooms and a luxurious family bathroom are finished to a superb standard, creating a stylish and exceptional home.