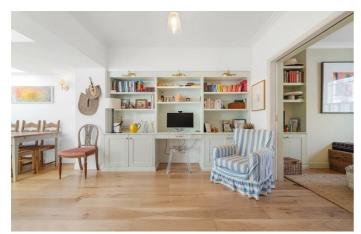

# **Property Details**

A beautifully renovated three double bedroom Victorian house with a landscaped private garden, ideally positioned on a quiet residential street. This exceptional home was thoughtfully extended and fully renovated in 2021, blending timeless period character with high-spec contemporary finishes, including underfloor heating throughout the ground floor. The heart of the home is a stunning open-plan kitchen and dining area, illuminated by large skylights and striking tri-fold doors that create a seamless transition to the garden. The kitchen features shaker-style cabinetry, premium appliances, and a central island with breakfast bar. The garden-facing dining area sits below a dramatic waterfall window, ideal for entertaining. The landscaped garden is a peaceful sanctuary with mature planting, outdoor dining area, lighting, and a newly installed tap. The bright living room offers bespoke cabinetry and study area, connecting to a cosy front lounge with plantation shutters and fitted storage. A utility/WC and original staircase complete the ground floor. Upstairs, three double bedrooms and a luxurious family bathroom are finished to a superb standard, creating a stylish and exceptional home.