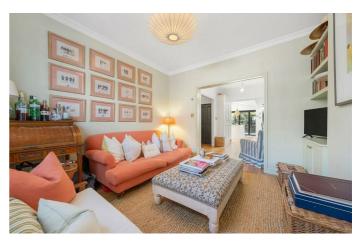

# **Property Details**

A beautifully renovated three double bedroom Victorian house with a landscaped private garden, ideally positioned on a quiet residential street. This exceptional home was thoughtfully extended and fully renovated in 2021, blending timeless period character with high-spec contemporary finishes, including underfloor heating throughout the ground floor. The heart of the home is a stunning open-plan kitchen and dining area, illuminated by large skylights and striking tri-fold doors that create a seamless transition to the garden. The kitchen features shaker-style cabinetry, premium appliances, and a central island with breakfast bar. The garden-facing dining area sits below a dramatic waterfall window, ideal for entertaining. The landscaped garden is a peaceful sanctuary with mature planting, outdoor dining area, lighting, and a newly installed tap. The bright living room offers bespoke cabinetry and study area, connecting to a cosy front lounge with plantation shutters and fitted storage. A utility/WC and original staircase complete the ground floor. Upstairs, three double bedrooms and a luxurious family bathroom are finished to a superb standard, creating a stylish and exceptional home.