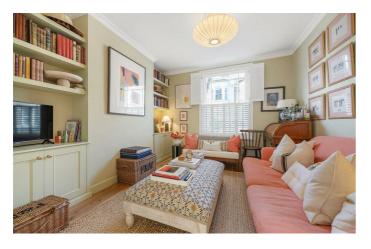

# **Property Details**

A beautifully renovated three double bedroom Victorian house with a landscaped private garden, ideally positioned on a quiet residential street. This exceptional home was thoughtfully extended and fully renovated in 2021, blending timeless period character with high-spec contemporary finishes, including underfloor heating throughout the ground floor. The heart of the home is a stunning open-plan kitchen and dining area, illuminated by large skylights and striking tri-fold doors that create a seamless transition to the garden. The kitchen features shaker-style cabinetry, premium appliances, and a central island with breakfast bar. The garden-facing dining area sits below a dramatic waterfall window, ideal for entertaining. The landscaped garden is a peaceful sanctuary with mature planting, outdoor dining area, lighting, and a newly installed tap. The bright living room offers bespoke cabinetry and study area, connecting to a cosy front lounge with plantation shutters and fitted storage. A utility/WC and original staircase complete the ground floor. Upstairs, three double bedrooms and a luxurious family bathroom are finished to a superb standard, creating a stylish and exceptional home.