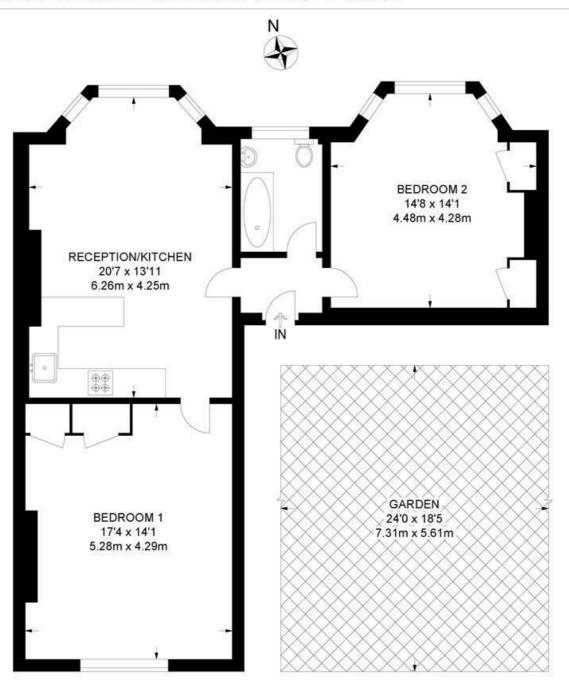

### Lambert Road, SW2 2 Bedroom Flat

APPROXIMATE GROSS INTERNAL AREA: 806 SQ FT / 75 SQ M

#### **FIRST FLOOR**

While we try our very best, floor plans are produced as a guide only and we take no responsibility for the precise accuracy with which any property is represented.