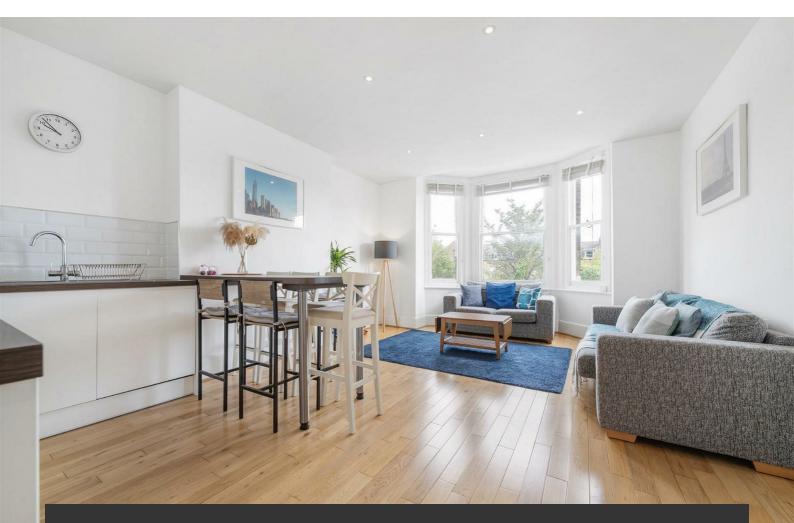

# **Property Details**

An expansive two double bedroom apartment with a large South-facing shared garden, set within a handsome and detached double-fronted Victorian house. Generously arranged over the first floor, this bright and beautifully presented home benefits from high ceilings, large rooms, and charming character throughout. The impressive open-plan reception spans over six metres, bathed in natural light from a front-facing bay window overlooking a neighbouring playground. Ideal for entertaining, this sociable space flows into a sleek kitchen, fitted in 2020 with gloss cabinetry, integrated appliances, a metro-tiled splashback, and a breakfast bar. Both double bedrooms are well-proportioned and positioned at opposite ends of the home, offering privacy for sharers or guests. The huge principal bedroom enjoys serene garden views, while the second is also generous with another bay window. A stylish bathroom completes the internal layout. Another standout feature is the beautiful South-facing garden: a sunny, green haven shared by house-proud neighbours. Enhanced by the property's detached structure and recent double-glazing, this charming home offers tranquility and comfort in equal measure.

## Features

- Two double bedrooms
- South-facing shared Garden
- Detached Victorian conversion
- Two bay windows with high ceilings
- Fantastic dimensions throughout
- Large storage cupboard for this property in the communal area
- Sought-after residential road
- Close to Brockwell Park
- Within walking distance to the Northern and Victoria tube lines
- Chain-free