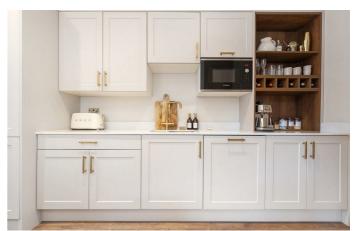

# **Property Details**

An exquisite three double bedroom split-level maisonette with a private South-facing terrace, set within a handsome Victorian terraced house on Kingswood Road – a quiet, neighbourly street nestled between Brixton and Clapham. This generous home spans over 1,000 square feet and benefits from a private entrance, having been stylishly renovated throughout in recent years. An expansive reception room occupies the front of the home, flooded with light via elegant sash windows with original stained glass, high ceilings, a charming fireplace and bespoke cabinetry. A separate dine-in kitchen boasts shaker-style cabinetry, sociable island, and a dining area that opens onto a suntrap terrace, perfect for al-fresco dining. Three well-proportioned bedrooms are tastefully decorated, with the principal bedroom enjoying fitted wardrobes, feature fireplace and panelling. The main bathroom is smartly tiled with a walk-in rain shower, whilst an additional WC is conveniently located off the dining area, next to the terrace. A large loft offers around 300 square foot of boarded space which is easily accessible and great for extensive storage.