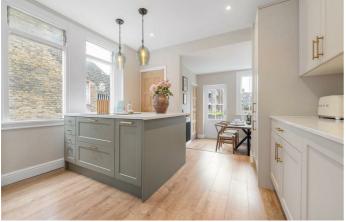

# **Property Details**

An exquisite three double bedroom split-level maisonette with a private South-facing terrace, set within a handsome Victorian terraced house on Kingswood Road – a quiet, neighbourly street nestled between Brixton and Clapham. This generous home spans over 1,000 square feet and benefits from a private entrance, having been stylishly renovated throughout in recent years. An expansive reception room occupies the front of the home, flooded with light via elegant sash windows with original stained glass, high ceilings, a charming fireplace and bespoke cabinetry. A separate dine-in kitchen boasts shaker-style cabinetry, sociable island, and a dining area that opens onto a suntrap terrace, perfect for al-fresco dining. Three well-proportioned bedrooms are tastefully decorated, with the principal bedroom enjoying fitted wardrobes, feature fireplace and panelling. The main bathroom is smartly tiled with a walk-in rain shower, whilst an additional WC is conveniently located off the dining area, next to the terrace. A large loft offers around 300 square foot of boarded space which is easily accessible and great for extensive storage.