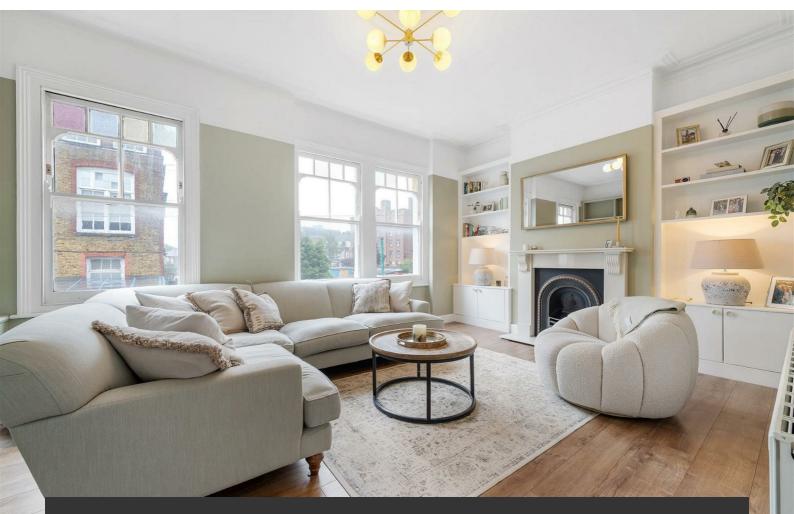

# **Property Details**

An exquisite three double bedroom split-level maisonette with a private South-facing terrace, set within a handsome Victorian terraced house on Kingswood Road – a quiet, neighbourly street nestled between Brixton and Clapham. This generous home spans over 1,000 square feet and benefits from a private entrance, having been stylishly renovated throughout in recent years. An expansive reception room occupies the front of the home, flooded with light via elegant sash windows with original stained glass, high ceilings, a charming fireplace and bespoke cabinetry. A separate dine-in kitchen boasts shaker-style cabinetry, sociable island, and a dining area that opens onto a suntrap terrace, perfect for al-fresco dining. Three well-proportioned bedrooms are tastefully decorated, with the principal bedroom enjoying fitted wardrobes, feature fireplace and panelling. The main bathroom is smartly tiled with a walk-in rain shower, whilst an additional WC is conveniently located off the dining area, next to the terrace. A large loft offers around 300 square foot of boarded space which is easily accessible and great for extensive storage.