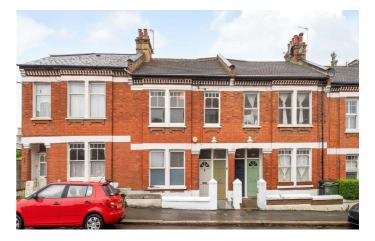

# Kingswood Road, Brixton, SW2

3 bedroom flat - conversion for sale

# **Property Details**

An exquisite three double bedroom split-level maisonette with a private South-facing terrace, set within a handsome Victorian terraced house on Kingswood Road – a quiet, neighbourly street nestled between Brixton and Clapham. This generous home spans over 1,000 square feet and benefits from a private entrance, having been stylishly renovated throughout in recent years. An expansive reception room occupies the front of the home, flooded with light via elegant sash windows with original stained glass, high ceilings, a charming fireplace and bespoke cabinetry. A separate dine-in kitchen boasts shaker-style cabinetry, sociable island, and a dining area that opens onto a suntrap terrace, perfect for al-fresco dining. Three well-proportioned bedrooms are tastefully decorated, with the principal bedroom enjoying fitted wardrobes, feature fireplace and panelling. The main bathroom is smartly tiled with a walk-in rain shower, whilst an additional WC is conveniently located off the dining area, next to the terrace. A large loft offers around 300 square foot of boarded space which is easily accessible and great for extensive storage.