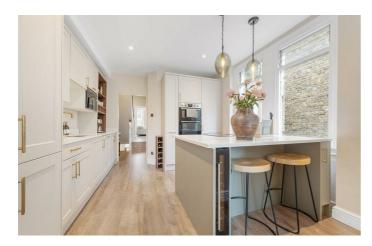

# **Property Details**

An exquisite three double bedroom split-level maisonette with a private South-facing terrace, set within a handsome Victorian terraced house on Kingswood Road – a quiet, neighbourly street nestled between Brixton and Clapham. This generous home spans over 1,000 square feet and benefits from a private entrance, having been stylishly renovated throughout in recent years. An expansive reception room occupies the front of the home, flooded with light via elegant sash windows with original stained glass, high ceilings, a charming fireplace and bespoke cabinetry. A separate dine-in kitchen boasts shaker-style cabinetry, sociable island, and a dining area that opens onto a suntrap terrace, perfect for al-fresco dining. Three well-proportioned bedrooms are tastefully decorated, with the principal bedroom enjoying fitted wardrobes, feature fireplace and panelling. The main bathroom is smartly tiled with a walk-in rain shower, whilst an additional WC is conveniently located off the dining area, next to the terrace. A large loft offers around 300 square foot of boarded space which is easily accessible and great for extensive storage.