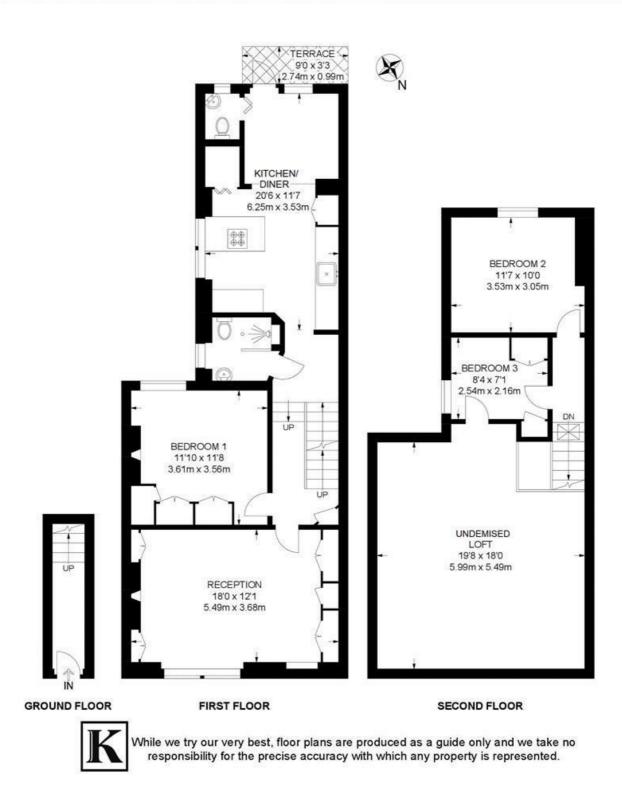

### Kingswood Road, SW2

3 Bedroom FlatAPPROXIMATE GROSS INTERNAL AREA WITH LOFT:1348 SQ FT / 125.2 SQ MAPPROXIMATE GROSS INTERNAL AREA WITHOUT LOFT:1010 SQ FT / 93.8 SQ M