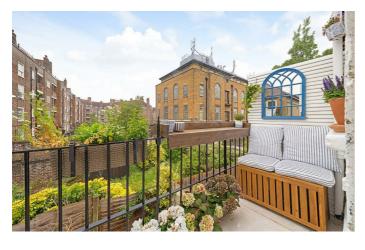

# **Property Details**

An exquisite three double bedroom split-level maisonette with a private South-facing terrace, set within a handsome Victorian terraced house on Kingswood Road – a quiet, neighbourly street nestled between Brixton and Clapham. This generous home spans over 1,000 square feet and benefits from a private entrance, having been stylishly renovated throughout in recent years. An expansive reception room occupies the front of the home, flooded with light via elegant sash windows with original stained glass, high ceilings, a charming fireplace and bespoke cabinetry. A separate dine-in kitchen boasts shaker-style cabinetry, sociable island, and a dining area that opens onto a suntrap terrace, perfect for al-fresco dining. Three well-proportioned bedrooms are tastefully decorated, with the principal bedroom enjoying fitted wardrobes, feature fireplace and panelling. The main bathroom is smartly tiled with a walk-in rain shower, whilst an additional WC is conveniently located off the dining area, next to the terrace. A large loft offers around 300 square foot of boarded space which is easily accessible and great for extensive storage.

### Features

- Three bedrooms
- Bathroom plus WC
- South-facing suntrap terrace
- Victorian maisonette
- Private entrance
- Over 1,000 square feet
- Quiet residential street
- Northern and Victoria tube lines
- Walking distance to Brixton and Clapham High Streets
- Share of freehold