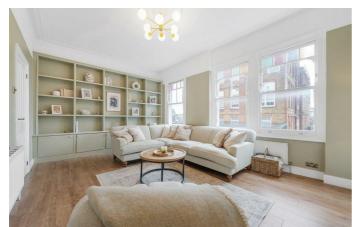

# **Property Details**

An exquisite three double bedroom split-level maisonette with a private South-facing terrace, set within a handsome Victorian terraced house on Kingswood Road – a quiet, neighbourly street nestled between Brixton and Clapham. This generous home spans over 1,000 square feet and benefits from a private entrance, having been stylishly renovated throughout in recent years. An expansive reception room occupies the front of the home, flooded with light via elegant sash windows with original stained glass, high ceilings, a charming fireplace and bespoke cabinetry. A separate dine-in kitchen boasts shaker-style cabinetry, sociable island, and a dining area that opens onto a suntrap terrace, perfect for al-fresco dining. Three well-proportioned bedrooms are tastefully decorated, with the principal bedroom enjoying fitted wardrobes, feature fireplace and panelling. The main bathroom is smartly tiled with a walk-in rain shower, whilst an additional WC is conveniently located off the dining area, next to the terrace. A large loft offers around 300 square foot of boarded space which is easily accessible and great for extensive storage.