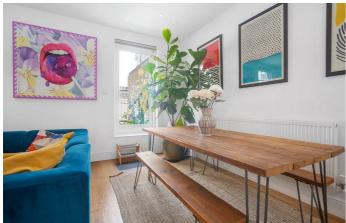

## **Property Details**

A beautifully finished three bedroom, two bathroom flat split over the first and second floors of a Victorian terrace in the heart of Brixton. Offering over 1,000 square feet of luxurious living space, this split-level home combines modern comfort with classic charm. The open-plan kitchen and reception room is a standout feature, set beneath a skylight that fills the space with natural light. Gloss white cabinetry, crisp worktops, and a breakfast bar under hanging lights create a sociable layout, perfect for casual dining or entertaining. Engineered wooden flooring runs throughout, adding elegance. The largest bedroom spans the width of the first floor, with large windows, bespoke fitted wardrobes, and plush carpeting. The house bathroom offers a luxurious bathtub with an overhead shower and a neatly fitted utility cupboard, keeping the laundry quietly tucked away from the kitchen. Upstairs, two double bedrooms with fitted storage, and the larger of the two boasts an en-suite shower room. The front bedrooms feature secondary glazing to promote a more restful atmosphere.