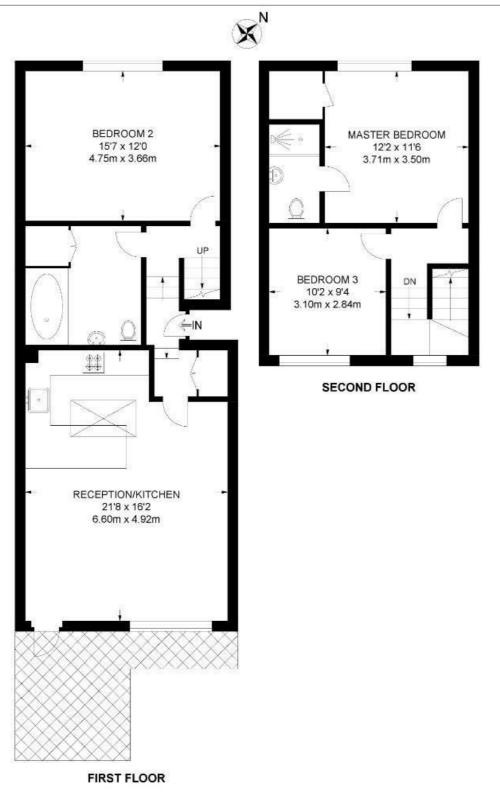

## **Property Details**

A beautifully finished three bedroom, two bathroom flat split over the first and second floors of a Victorian terrace in the heart of Brixton. Offering over 1,000 square feet of luxurious living space, this split-level home combines modern comfort with classic charm. The open-plan kitchen and reception room is a standout feature, set beneath a skylight that fills the space with natural light. Gloss white cabinetry, crisp worktops, and a breakfast bar under hanging lights create a sociable layout, perfect for casual dining or entertaining. Engineered wooden flooring runs throughout, adding elegance. The largest bedroom spans the width of the first floor, with large windows, bespoke fitted wardrobes, and plush carpeting. The house bathroom offers a luxurious bathtub with an overhead shower and a neatly fitted utility cupboard, keeping the laundry quietly tucked away from the kitchen. Upstairs, two double bedrooms with fitted storage, and the larger of the two boasts an en-suite shower room. The front bedrooms feature secondary glazing to promote a more restful atmosphere.

# Coldharbour Lane, SW9

3 Bedroom Flat

APPROXIMATE GROSS INTERNAL AREA: 1045 SQ FT / 97 SQ M