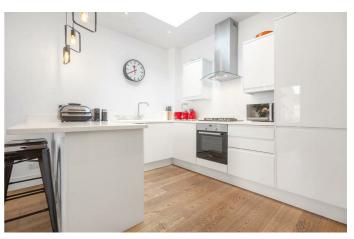

## **Property Details**

A beautifully finished three bedroom, two bathroom flat split over the first and second floors of a Victorian terrace in the heart of Brixton. Offering over 1,000 square feet of luxurious living space, this split-level home combines modern comfort with classic charm. The open-plan kitchen and reception room is a standout feature, set beneath a skylight that fills the space with natural light. Gloss white cabinetry, crisp worktops, and a breakfast bar under hanging lights create a sociable layout, perfect for casual dining or entertaining. Engineered wooden flooring runs throughout, adding elegance. The largest bedroom spans the width of the first floor, with large windows, bespoke fitted wardrobes, and plush carpeting. The house bathroom offers a luxurious bathtub with an overhead shower and a neatly fitted utility cupboard, keeping the laundry quietly tucked away from the kitchen. Upstairs, two double bedrooms with fitted storage, and the larger of the two boasts an en-suite shower room. The front bedrooms feature secondary glazing to promote a more restful atmosphere.