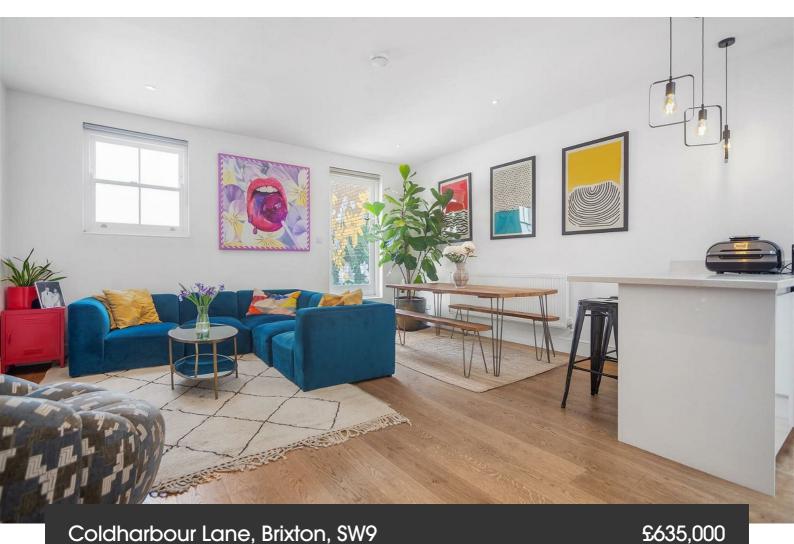

# Coldharbour Lane, Brixton, SW9

3 bedroom flat - conversion for sale

## **Property Details**

A beautifully finished three bedroom, two bathroom flat split over the first and second floors of a Victorian terrace in the heart of Brixton. Offering over 1,000 square feet of luxurious living space, this split-level home combines modern comfort with classic charm. The open-plan kitchen and reception room is a standout feature, set beneath a skylight that fills the space with natural light. Gloss white cabinetry, crisp worktops, and a breakfast bar under hanging lights create a sociable layout, perfect for casual dining or entertaining. Engineered wooden flooring runs throughout, adding elegance. The largest bedroom spans the width of the first floor, with large windows, bespoke fitted wardrobes, and plush carpeting. The house bathroom offers a luxurious bathtub with an overhead shower and a neatly fitted utility cupboard, keeping the laundry quietly tucked away from the kitchen. Upstairs, two double bedrooms with fitted storage, and the larger of the two boasts an en-suite shower room. The front bedrooms feature secondary glazing to promote a more restful atmosphere.