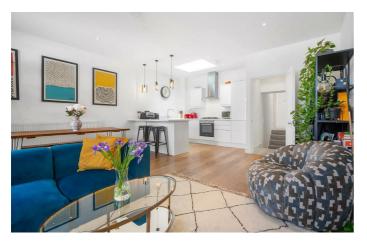

## **Property Details**

A beautifully finished three bedroom, two bathroom flat split over the first and second floors of a Victorian terrace in the heart of Brixton. Offering over 1,000 square feet of luxurious living space, this split-level home combines modern comfort with classic charm. The open-plan kitchen and reception room is a standout feature, set beneath a skylight that fills the space with natural light. Gloss white cabinetry, crisp worktops, and a breakfast bar under hanging lights create a sociable layout, perfect for casual dining or entertaining. Engineered wooden flooring runs throughout, adding elegance. The largest bedroom spans the width of the first floor, with large windows, bespoke fitted wardrobes, and plush carpeting. The house bathroom offers a luxurious bathtub with an overhead shower and a neatly fitted utility cupboard, keeping the laundry quietly tucked away from the kitchen. Upstairs, two double bedrooms with fitted storage, and the larger of the two boasts an en-suite shower room. The front bedrooms feature secondary glazing to promote a more restful atmosphere.