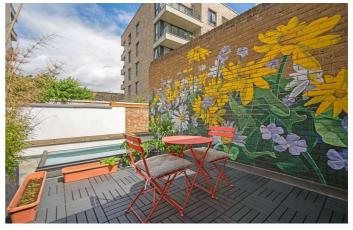

## **Property Details**

A beautifully finished three bedroom, two bathroom flat split over the first and second floors of a Victorian terrace in the heart of Brixton. Offering over 1,000 square feet of luxurious living space, this split-level home combines modern comfort with classic charm. The open-plan kitchen and reception room is a standout feature, set beneath a skylight that fills the space with natural light. Gloss white cabinetry, crisp worktops, and a breakfast bar under hanging lights create a sociable layout, perfect for casual dining or entertaining. Engineered wooden flooring runs throughout, adding elegance. The largest bedroom spans the width of the first floor, with large windows, bespoke fitted wardrobes, and plush carpeting. The house bathroom offers a luxurious bathtub with an overhead shower and a neatly fitted utility cupboard, keeping the laundry quietly tucked away from the kitchen. Upstairs, two double bedrooms with fitted storage, and the larger of the two boasts an en-suite shower room. The front bedrooms feature secondary glazing to promote a more restful atmosphere.