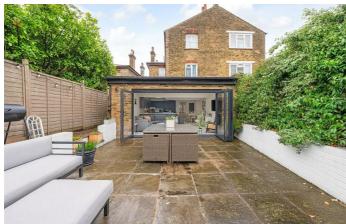

### **Property Details**

An exceptional two double bedroom, two bathroom apartment with a beautiful South-West facing garden and rare off-street parking, set within an elegant semi-detached Victorian conversion in a peaceful yet well-connected location. Offering over 1,000 square feet of stylish internal space, the heart of the home is a remarkable open-plan reception with skylights and a wall of folding glass doors, flooding the room with natural light. The expansive layout includes a large lounge, generous dining area, and an elegant shaker-style kitchen with underfloor heating, a sociable island and seamless flow into the private, sun-drenched garden. Both bedrooms are spacious doubles with above average ceiling height and fitted wardrobes; the principal suite boasts a bay window, plush carpets and a contemporary en-suite. A luxurious main bathroom sits between the bedrooms and reception, also with underfloor heating. Set behind a charming front garden, this property also benefits from its own driveway. A rare and refined offering, blending contemporary living with period charm in a desirable London setting.

#### **Features**

- Two double bedrooms
- Two bathrooms
- South-West facing garden
- Semi-detached Victorian conversion
- Off-street parking
- Over 1,000 square feet
- Central Balham a two-minute stroll
- Northern Line and National Rail just a six-minute walk away
- Tooting Common a five-minute amble