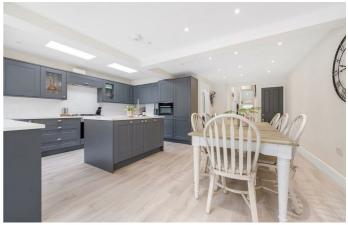

### **Property Details**

An exceptional two double bedroom, two bathroom apartment with a beautiful South-West facing garden and rare off-street parking, set within an elegant semi-detached Victorian conversion in a peaceful yet well-connected location. Offering over 1,000 square feet of stylish internal space, the heart of the home is a remarkable open-plan reception with skylights and a wall of folding glass doors, flooding the room with natural light. The expansive layout includes a large lounge, generous dining area, and an elegant shaker-style kitchen with underfloor heating, a sociable island and seamless flow into the private, sun-drenched garden. Both bedrooms are spacious doubles with above average ceiling height and fitted wardrobes; the principal suite boasts a bay window, plush carpets and a contemporary en-suite. A luxurious main bathroom sits between the bedrooms and reception, also with underfloor heating. Set behind a charming front garden, this property also benefits from its own driveway. A rare and refined offering, blending contemporary living with period charm in a desirable London setting.

#### **Features**

- Two double bedrooms
- Two bathrooms
- South-West facing garden
- Semi-detached Victorian conversion
- Off-street parking
- Over 1,000 square feet
- Central Balham a two-minute stroll
- Northern Line and National Rail just a six-minute walk away
- Tooting Common a five-minute amble