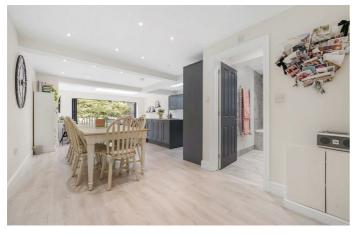

### **Property Details**

An exceptional two double bedroom, two bathroom apartment with a beautiful South-West facing garden and rare off-street parking, set within an elegant semi-detached Victorian conversion in a peaceful yet well-connected location. Offering over 1,000 square feet of stylish internal space, the heart of the home is a remarkable open-plan reception with skylights and a wall of folding glass doors, flooding the room with natural light. The expansive layout includes a large lounge, generous dining area, and an elegant shaker-style kitchen with underfloor heating, a sociable island and seamless flow into the private, sun-drenched garden. Both bedrooms are spacious doubles with above average ceiling height and fitted wardrobes; the principal suite boasts a bay window, plush carpets and a contemporary en-suite. A luxurious main bathroom sits between the bedrooms and reception, also with underfloor heating. Set behind a charming front garden, this property also benefits from its own driveway. A rare and refined offering, blending contemporary living with period charm in a desirable London setting.

#### **Features**

- Two double bedrooms
- Two bathrooms
- South-West facing garden
- Semi-detached Victorian conversion
- Off-street parking
- Over 1,000 square feet
- Central Balham a two-minute stroll
- Northern Line and National Rail just a six-minute walk away
- Tooting Common a five-minute amble