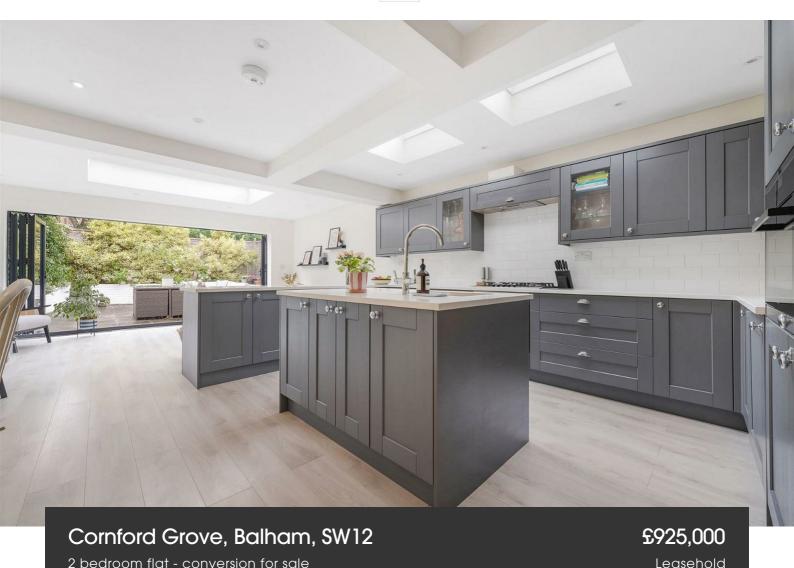

### **Property Details**

An exceptional two double bedroom, two bathroom apartment with a beautiful South-West facing garden and rare off-street parking, set within an elegant semi-detached Victorian conversion in a peaceful yet well-connected location. Offering over 1,000 square feet of stylish internal space, the heart of the home is a remarkable open-plan reception with skylights and a wall of folding glass doors, flooding the room with natural light. The expansive layout includes a large lounge, generous dining area, and an elegant shaker-style kitchen with underfloor heating, a sociable island and seamless flow into the private, sun-drenched garden. Both bedrooms are spacious doubles with above average ceiling height and fitted wardrobes; the principal suite boasts a bay window, plush carpets and a contemporary en-suite. A luxurious main bathroom sits between the bedrooms and reception, also with underfloor heating. Set behind a charming front garden, this property also benefits from its own driveway. A rare and refined offering, blending contemporary living with period charm in a desirable London setting.

#### **Features**

- Two double bedrooms
- Two bathrooms
- South-West facing garden
- Semi-detached Victorian conversion
- Off-street parking
- Over 1,000 square feet
- Central Balham a two-minute stroll
- Northern Line and National Rail just a six-minute walk away
- Tooting Common a five-minute amble