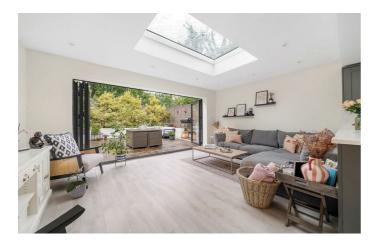

### **Property Details**

An exceptional two double bedroom, two bathroom apartment with a beautiful South-West facing garden and rare off-street parking, set within an elegant semi-detached Victorian conversion in a peaceful yet well-connected location. Offering over 1,000 square feet of stylish internal space, the heart of the home is a remarkable open-plan reception with skylights and a wall of folding glass doors, flooding the room with natural light. The expansive layout includes a large lounge, generous dining area, and an elegant shaker-style kitchen with underfloor heating, a sociable island and seamless flow into the private, sun-drenched garden. Both bedrooms are spacious doubles with above average ceiling height and fitted wardrobes; the principal suite boasts a bay window, plush carpets and a contemporary en-suite. A luxurious main bathroom sits between the bedrooms and reception, also with underfloor heating. Set behind a charming front garden, this property also benefits from its own driveway. A rare and refined offering, blending contemporary living with period charm in a desirable London setting.