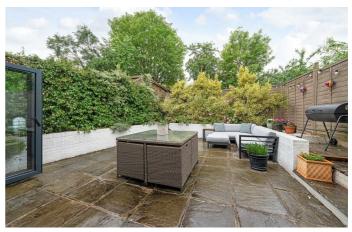

### **Property Details**

An exceptional two double bedroom, two bathroom apartment with a beautiful South-West facing garden and rare off-street parking, set within an elegant semi-detached Victorian conversion in a peaceful yet well-connected location. Offering over 1,000 square feet of stylish internal space, the heart of the home is a remarkable open-plan reception with skylights and a wall of folding glass doors, flooding the room with natural light. The expansive layout includes a large lounge, generous dining area, and an elegant shaker-style kitchen with underfloor heating, a sociable island and seamless flow into the private, sun-drenched garden. Both bedrooms are spacious doubles with above average ceiling height and fitted wardrobes; the principal suite boasts a bay window, plush carpets and a contemporary en-suite. A luxurious main bathroom sits between the bedrooms and reception, also with underfloor heating. Set behind a charming front garden, this property also benefits from its own driveway. A rare and refined offering, blending contemporary living with period charm in a desirable London setting.

#### **Features**

- Two double bedrooms
- Two bathrooms
- South-West facing garden
- Semi-detached Victorian conversion
- Off-street parking
- Over 1,000 square feet
- Central Balham a two-minute stroll
- Northern Line and National Rail just a six-minute walk away
- Tooting Common a five-minute amble