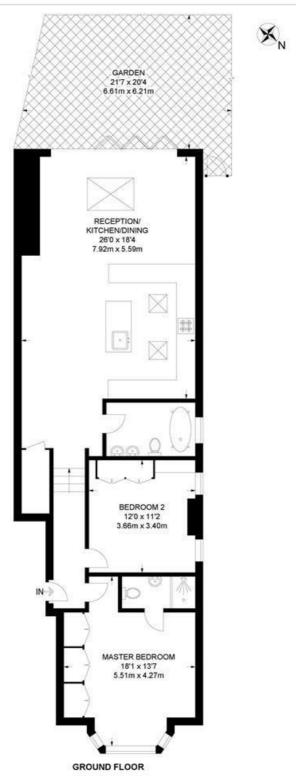

### Cornford Grove, Balham, SW12

Cornford Grove, SW12 2 Bedroom Flat

APPROXIMATE GROSS INTERNAL AREA: 1028 SQ FT / 95.5 SQ M

K

While we try our very best, floor plans are produced as a guide only and we take no responsibility for the precise accuracy with which any property is represented.