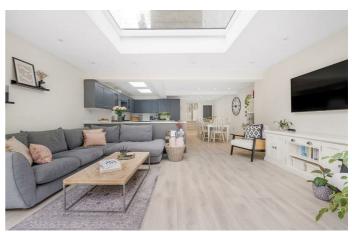

### **Property Details**

An exceptional two double bedroom, two bathroom apartment with a beautiful South-West facing garden and rare off-street parking, set within an elegant semi-detached Victorian conversion in a peaceful yet well-connected location. Offering over 1,000 square feet of stylish internal space, the heart of the home is a remarkable open-plan reception with skylights and a wall of folding glass doors, flooding the room with natural light. The expansive layout includes a large lounge, generous dining area, and an elegant shaker-style kitchen with underfloor heating, a sociable island and seamless flow into the private, sun-drenched garden. Both bedrooms are spacious doubles with above average ceiling height and fitted wardrobes; the principal suite boasts a bay window, plush carpets and a contemporary en-suite. A luxurious main bathroom sits between the bedrooms and reception, also with underfloor heating. Set behind a charming front garden, this property also benefits from its own driveway. A rare and refined offering, blending contemporary living with period charm in a desirable London setting.

#### **Features**

- Two double bedrooms
- Two bathrooms
- South-West facing garden
- Semi-detached Victorian conversion
- Off-street parking
- Over 1,000 square feet
- Central Balham a two-minute stroll
- Northern Line and National Rail just a six-minute walk away
- Tooting Common a five-minute amble