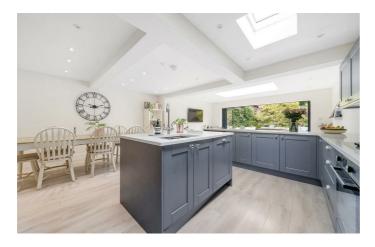

### **Property Details**

An exceptional two double bedroom, two bathroom apartment with a beautiful South-West facing garden and rare off-street parking, set within an elegant semi-detached Victorian conversion in a peaceful yet well-connected location. Offering over 1,000 square feet of stylish internal space, the heart of the home is a remarkable open-plan reception with skylights and a wall of folding glass doors, flooding the room with natural light. The expansive layout includes a large lounge, generous dining area, and an elegant shaker-style kitchen with underfloor heating, a sociable island and seamless flow into the private, sun-drenched garden. Both bedrooms are spacious doubles with above average ceiling height and fitted wardrobes; the principal suite boasts a bay window, plush carpets and a contemporary en-suite. A luxurious main bathroom sits between the bedrooms and reception, also with underfloor heating. Set behind a charming front garden, this property also benefits from its own driveway. A rare and refined offering, blending contemporary living with period charm in a desirable London setting.

#### **Features**

- Two double bedrooms
- Two bathrooms
- South-West facing garden
- Semi-detached Victorian conversion
- Off-street parking
- Over 1,000 square feet
- Central Balham a two-minute stroll
- Northern Line and National Rail just a six-minute walk away
- Tooting Common a five-minute amble