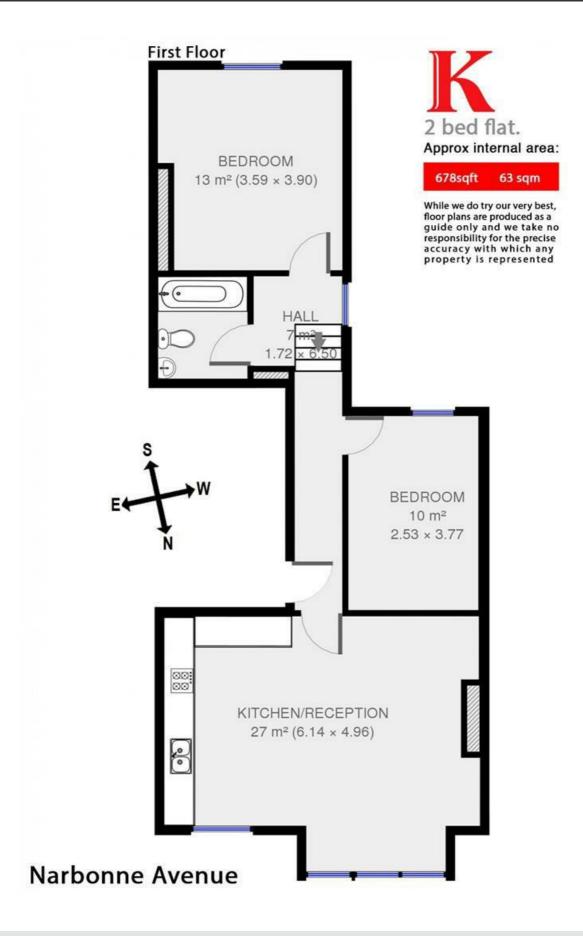

# **Property Details**

2 bedroom flat to let

A stylish two double bedroom flat located on one of South London's most sought after roads. The property has been lovingly cared for and comprises an open plan kitchen reception room. The kitchen has plenty of storage and the reception area has enough space for a separate dining area which is perfect for entertaining guests. There is also two double bedrooms and a family size bathroom shared by both bedrooms. Narbonne Avenue is a quiet residential street just seconds away from Clapham High Street and its multitude of restaurants and bars. There are excellent transport links with two Northern Line underground stations (Clapham Common and Clapham south) within walking distance of the property.

#### **Features**

- Victorian
- Light and airy
- Close to the park
- Conversion Flat
- 2 Bedrooms
- 1 Reception
- 1 Bathroom