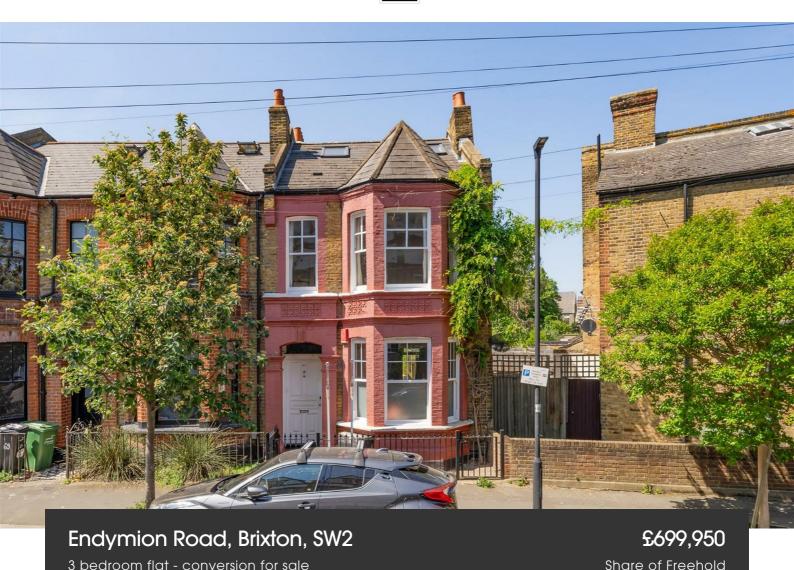

#### Endymion Road, Brixton, SW2

### Endymion Road, Brixton, SW2

# **Property Details**

A beautifully presented three-bedroom split-level flat, occupying the first and second floors of a handsome Victorian semi-detached house on peaceful Endymion Road. Offering 1,120 sq ft of internal space, this home perfectly blends period charm with modern comfort. A private entrance leads to the first floor, where a generous bay-fronted reception room forms the heart of the home. With high ceilings, a feature fireplace, ornate cornicing, and large sash windows, the room is filled with natural light and character. The separate kitchen offers ample cabinetry, generous worktop space, a dining area, and a sash window overlooking neighbouring gardens. All three bedrooms are spacious doubles. The first-floor bedroom is peacefully set to the rear of the flat. Upstairs, the spacious principal bedroom enjoys a leafy rear outlook and benefits from a smart en-suite bathroom. A third expansive bedroom spans the width of the home, complete with built-in wardrobes and eaves storage.