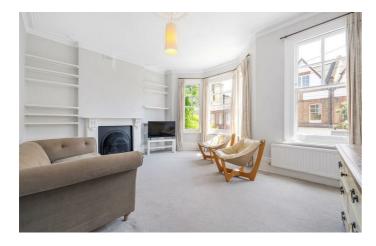

# **Property Details**

A beautifully presented three-bedroom split-level flat, occupying the first and second floors of a handsome Victorian semi-detached house on peaceful Endymion Road. Offering 1,120 sq ft of internal space, this home perfectly blends period charm with modern comfort. A private entrance leads to the first floor, where a generous bay-fronted reception room forms the heart of the home. With high ceilings, a feature fireplace, ornate cornicing, and large sash windows, the room is filled with natural light and character. The separate kitchen offers ample cabinetry, generous worktop space, a dining area, and a sash window overlooking neighbouring gardens. All three bedrooms are spacious doubles. The first-floor bedroom is peacefully set to the rear of the flat. Upstairs, the spacious principal bedroom enjoys a leafy rear outlook and benefits from a smart en-suite bathroom. A third expansive bedroom spans the width of the home, complete with built-in wardrobes and eaves storage.