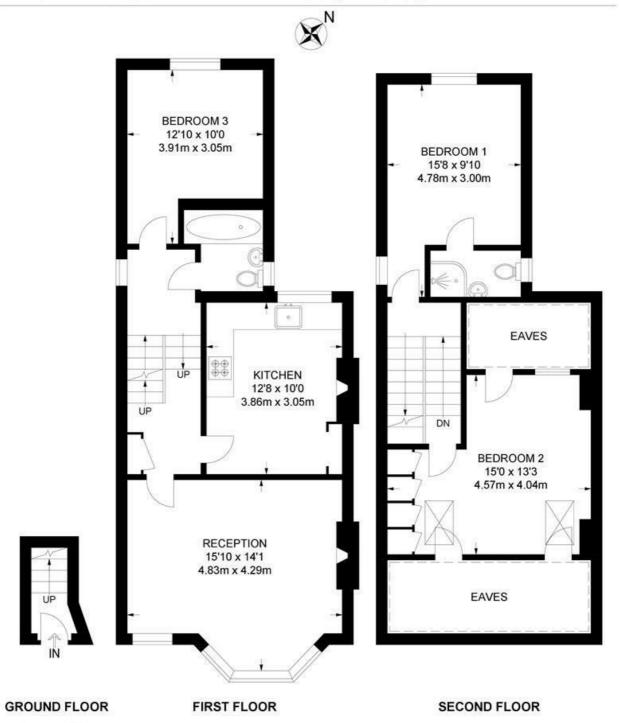

## Endymion Road, SW2 3 Bedroom Flat

APPROXIMATE GROSS INTERNAL AREA: 1120 SQ FT / 104 SQ M

K

While we try our very best, floor plans are produced as a guide only and we take no responsibility for the precise accuracy with which any property is represented.