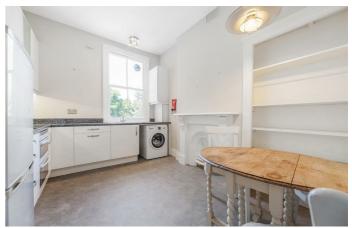

# **Property Details**

A beautifully presented three-bedroom split-level flat, occupying the first and second floors of a handsome Victorian semi-detached house on peaceful Endymion Road. Offering 1,120 sq ft of internal space, this home perfectly blends period charm with modern comfort. A private entrance leads to the first floor, where a generous bay-fronted reception room forms the heart of the home. With high ceilings, a feature fireplace, ornate cornicing, and large sash windows, the room is filled with natural light and character. The separate kitchen offers ample cabinetry, generous worktop space, a dining area, and a sash window overlooking neighbouring gardens. All three bedrooms are spacious doubles. The first-floor bedroom is peacefully set to the rear of the flat. Upstairs, the spacious principal bedroom enjoys a leafy rear outlook and benefits from a smart en-suite bathroom. A third expansive bedroom spans the width of the home, complete with built-in wardrobes and eaves storage.