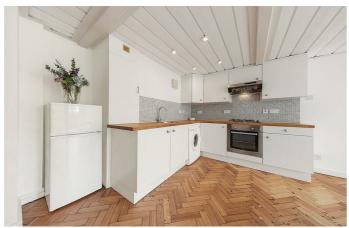

### **Property Details**

1 bedroom flat - conversion for sale

A unique one bedroom mezzanine apartment, set within a secure gated Grade Illisted Victorian school conversion in this sought-after development. Tucked away within expansive landscaped gardens, the property enjoys access to communal grounds, an on-site gym, sauna, and secure bike storage. This striking home spans over 650 square feet, offering a generous sense of volume and natural light, enhanced by a dramatic double-height window and impressive ceiling heights. A welcoming entrance hall is ideal for cloakroom storage and leads to an expansive open-plan reception with elegant parquet flooring, flowing seamlessly through the living, dining, and contemporary kitchen area. An open staircase leads to the tranquil mezzanine bedroom, which enjoys views over the reception and is complemented by a walk-in wardrobe. The stylish bathroom is neutrally finished, featuring a sleek corner bath with overhead shower. Finished in crisp white tones, this distinctive home is move-in ready, with scope for personalisation, set within a characterful, pet-friendly community.