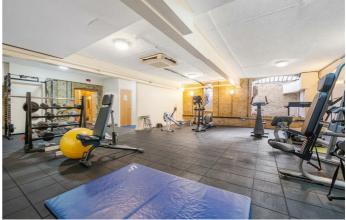

### **Property Details**

1 bedroom flat - conversion for sale

A unique one bedroom mezzanine apartment, set within a secure gated Grade Illisted Victorian school conversion in this sought-after development. Tucked away within expansive landscaped gardens, the property enjoys access to communal grounds, an on-site gym, sauna, and secure bike storage. This striking home spans over 650 square feet, offering a generous sense of volume and natural light, enhanced by a dramatic double-height window and impressive ceiling heights. A welcoming entrance hall is ideal for cloakroom storage and leads to an expansive open-plan reception with elegant parquet flooring, flowing seamlessly through the living, dining, and contemporary kitchen area. An open staircase leads to the tranquil mezzanine bedroom, which enjoys views over the reception and is complemented by a walk-in wardrobe. The stylish bathroom is neutrally finished, featuring a sleek corner bath with overhead shower. Finished in crisp white tones, this distinctive home is move-in ready, with scope for personalisation, set within a characterful, pet-friendly community.

#### **Features**

- One double bedroom
- Walk-in wardrobe
- Grade II-listed Victorian school conversion

Share of Freehold

- Over 650 square feet of wellutilised space
- Gym and sauna on-site
- Expansive communal grounds
- A ten minute stroll to both Clapham and Brixton centres
- Northern and Victoria Lines
- Share of freehold
- Chain-free