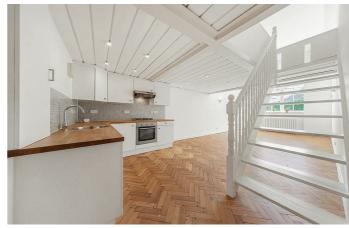

### **Property Details**

1 bedroom flat - conversion for sale

A unique one bedroom mezzanine apartment, set within a secure gated Grade Illisted Victorian school conversion in this sought-after development. Tucked away within expansive landscaped gardens, the property enjoys access to communal grounds, an on-site gym, sauna, and secure bike storage. This striking home spans over 650 square feet, offering a generous sense of volume and natural light, enhanced by a dramatic double-height window and impressive ceiling heights. A welcoming entrance hall is ideal for cloakroom storage and leads to an expansive open-plan reception with elegant parquet flooring, flowing seamlessly through the living, dining, and contemporary kitchen area. An open staircase leads to the tranquil mezzanine bedroom, which enjoys views over the reception and is complemented by a walk-in wardrobe. The stylish bathroom is neutrally finished, featuring a sleek corner bath with overhead shower. Finished in crisp white tones, this distinctive home is move-in ready, with scope for personalisation, set within a characterful, pet-friendly community.