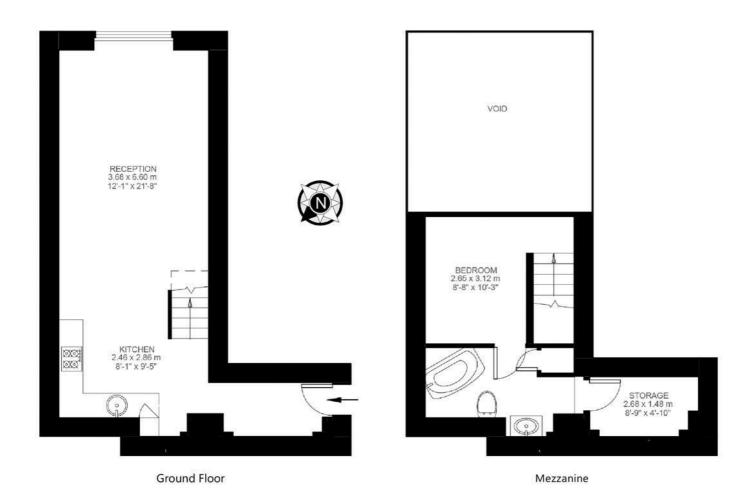

#### Beta Place, Clapham, SW4

Beta Place, Clapham, SW4

1 Bedroom Flat

Approximate internal area: 666 sqft 62 sqm

While we do try our very best, floor plans are produced as a guide only and we take no responsibility for the precise accuracy with which any property is represented.

### **Property Details**

1 bedroom flat - conversion for sale

A unique one bedroom mezzanine apartment, set within a secure gated Grade Illisted Victorian school conversion in this sought-after development. Tucked away within expansive landscaped gardens, the property enjoys access to communal grounds, an on-site gym, sauna, and secure bike storage. This striking home spans over 650 square feet, offering a generous sense of volume and natural light, enhanced by a dramatic double-height window and impressive ceiling heights. A welcoming entrance hall is ideal for cloakroom storage and leads to an expansive open-plan reception with elegant parquet flooring, flowing seamlessly through the living, dining, and contemporary kitchen area. An open staircase leads to the tranquil mezzanine bedroom, which enjoys views over the reception and is complemented by a walk-in wardrobe. The stylish bathroom is neutrally finished, featuring a sleek corner bath with overhead shower. Finished in crisp white tones, this distinctive home is move-in ready, with scope for personalisation, set within a characterful, pet-friendly community.

#### **Features**

- One double bedroom
- Walk-in wardrobe
- Grade II-listed Victorian school conversion

Share of Freehold

- Over 650 square feet of wellutilised space
- Gym and sauna on-site
- Expansive communal grounds
- A ten minute stroll to both Clapham and Brixton centres
- Northern and Victoria Lines
- Share of freehold
- Chain-free