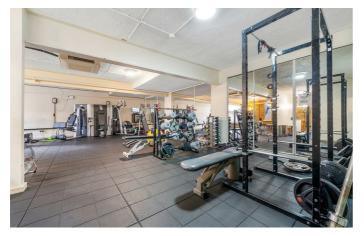

#### **Features**

- One double bedroom
- Walk-in wardrobe
- Grade II-listed Victorian school conversion

Share of Freehold

- Over 650 square feet of wellutilised space
- Gym and sauna on-site
- Expansive communal grounds
- A ten minute stroll to both Clapham and Brixton centres
- Northern and Victoria Lines
- Share of freehold
- Chain-free