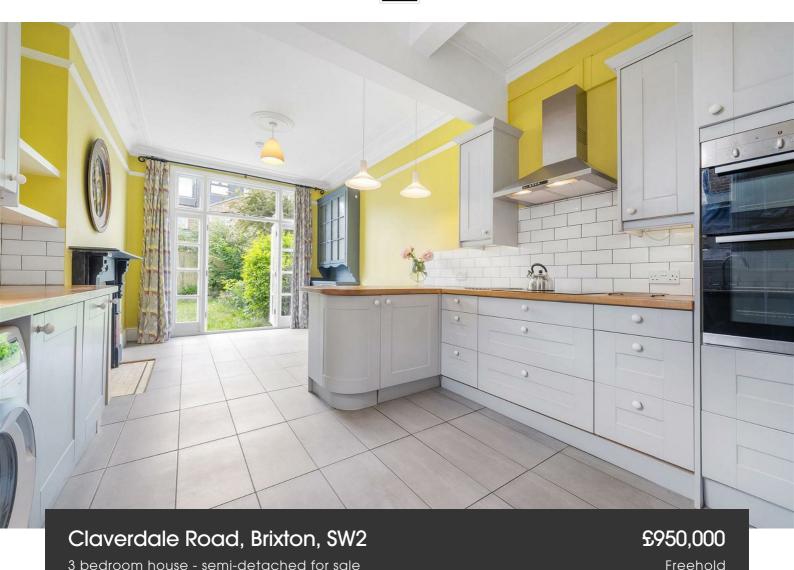

# **Property Details**

A beautifully proportioned three double bedroom Edwardian semi-detached house on the sought-after Claverdale Road. Offering over 1,500 sqft across two floors, the property blends elegant period features with versatile living spaces and a generous South-East facing garden, ideal for families and professionals alike. The ground floor boasts a bright reception room with high ceilings, sash bay windows, feature fireplace, and built-in storage. Adjacent is the second reception, which could also serve as a fourth bedroom, home office or playroom. To the rear, a stunning open-plan kitchen and dining area opens onto a tranquil, leafy garden via French doors, perfect for alfresco dining or relaxation. Upstairs are three spacious double bedrooms, including a large principal with period detailing, and a well-appointed family bathroom with separate WC. Claverdale Road is a peaceful, tree-lined street with a strong community spirit, close to vibrant Brixton Hill, Brixton Village, Herne Hill, and Brockwell Park. Excellent local amenities, schools, and transport links make this a prime location.

#### **Features**

- Three double bedrooms
- South-East facing garden
- Semi-detached Edwardian house
- Charming period features
- Under floor heating in kitchen and dining room
- Ability to extend into the side-return or/and the substantial loft space (STNP)
- Brockwell Park a leisurely stroll away
- Walking distance to all the amenities in
  Brixton and Herne Hill
- Access to the Victoria Line, Thameslink and Overground
- Chain-free