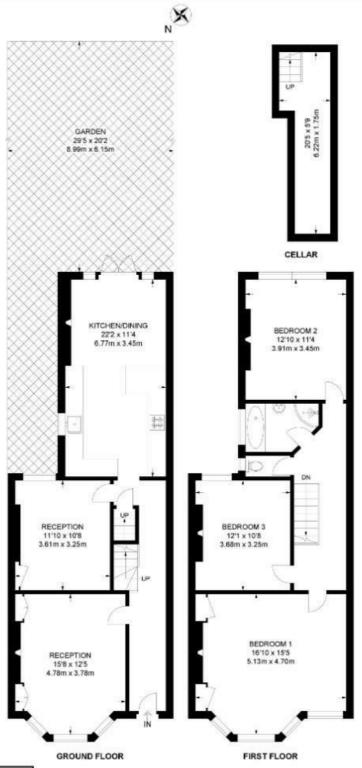

# **Property Details**

A beautifully proportioned three double bedroom Edwardian semi-detached house on the sought-after Claverdale Road. Offering over 1,500 sqft across two floors, the property blends elegant period features with versatile living spaces and a generous South-East facing garden, ideal for families and professionals alike. The ground floor boasts a bright reception room with high ceilings, sash bay windows, feature fireplace, and built-in storage. Adjacent is the second reception, which could also serve as a fourth bedroom, home office or playroom. To the rear, a stunning open-plan kitchen and dining area opens onto a tranquil, leafy garden via French doors, perfect for alfresco dining or relaxation. Upstairs are three spacious double bedrooms, including a large principal with period detailing, and a well-appointed family bathroom with separate WC. Claverdale Road is a peaceful, tree-lined street with a strong community spirit, close to vibrant Brixton Hill, Brixton Village, Herne Hill, and Brockwell Park. Excellent local amenities, schools, and transport links make this a prime location.

#### Claverdale Road, SW2 3 Bedroom House

APPROXIMATE GROSS INTERNAL AREA INCLUDING CELLAR: 1533 SQ FT / 142.4 SQ M

While we try our very best, floor plans are produced as a guide only and we take no responsibility for the precise accuracy with which any property is represented.