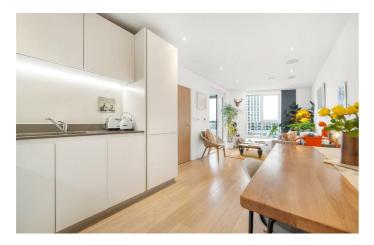

# **Property Details**

A pristine one bedroom apartment with a private South-facing terrace off lounge and bedroom. Set in a luxury development this particular apartment is favourably positioned, tucked away on the sixth floor to promote a bright and private ambience. The open plan reception is bathed in light from large-pane windows, a sociable space with built-in speakers and views across the rooftops. The contemporary kitchen boasts generous storage, integrated appliances and worktop lighting. The lovely terrace can be savoured all year round, closing off the bi-folding glass to create a winter garden. Outdoor lighting transitions the terrace into the evenings, maximising the usage of this versatile spot. Also boasting access to the terrace is the tranquil double bedroom with cosy carpets and built-in wardrobes. The spacious bathroom includes a bathtub with overhead shower. There is added storage in deep hallway cupboards. This sociable and secure apartment would make a fantastic first home, complete with underfloor heating and high energy efficiency, reducing bills. Further benefits of this neighbourly development include secure shared bike storage, a communal garden and lift access.