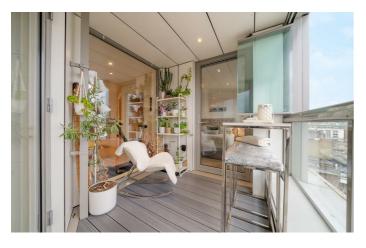

# **Property Details**

A pristine one bedroom apartment with a private South-facing terrace off lounge and bedroom. Set in a luxury development this particular apartment is favourably positioned, tucked away on the sixth floor to promote a bright and private ambience. The open plan reception is bathed in light from large-pane windows, a sociable space with built-in speakers and views across the rooftops. The contemporary kitchen boasts generous storage, integrated appliances and worktop lighting. The lovely terrace can be savoured all year round, closing off the bi-folding glass to create a winter garden. Outdoor lighting transitions the terrace into the evenings, maximising the usage of this versatile spot. Also boasting access to the terrace is the tranquil double bedroom with cosy carpets and built-in wardrobes. The spacious bathroom includes a bathtub with overhead shower. There is added storage in deep hallway cupboards. This sociable and secure apartment would make a fantastic first home, complete with underfloor heating and high energy efficiency, reducing bills. Further benefits of this neighbourly development include secure shared bike storage, a communal garden and lift access.

## **Features**

- One double bedroom
- South-facing private terrace off lounge and bedroom
- Secure modern development
- Bright sixth floor position
- Residents garden and bike storage
- Lift access
- Central location
- Brixton, Stockwell, Clapham triangle
- Short walk to the Victoria and Northern Lines
- Chain-free