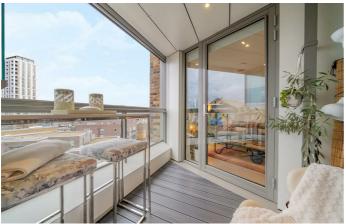

# **Property Details**

A pristine one bedroom apartment with a private South-facing terrace off lounge and bedroom. Set in a luxury development this particular apartment is favourably positioned, tucked away on the sixth floor to promote a bright and private ambience. The open plan reception is bathed in light from large-pane windows, a sociable space with built-in speakers and views across the rooftops. The contemporary kitchen boasts generous storage, integrated appliances and worktop lighting. The lovely terrace can be savoured all year round, closing off the bi-folding glass to create a winter garden. Outdoor lighting transitions the terrace into the evenings, maximising the usage of this versatile spot. Also boasting access to the terrace is the tranquil double bedroom with cosy carpets and built-in wardrobes. The spacious bathroom includes a bathtub with overhead shower. There is added storage in deep hallway cupboards. This sociable and secure apartment would make a fantastic first home, complete with underfloor heating and high energy efficiency, reducing bills. Further benefits of this neighbourly development include secure shared bike storage, a communal garden and lift access.

## **Features**

- One double bedroom
- South-facing private terrace off lounge and bedroom
- Secure modern development
- Bright sixth floor position
- Residents garden and bike storage
- Lift access
- Central location
- Brixton, Stockwell, Clapham triangle
- Short walk to the Victoria and Northern Lines
- Chain-free