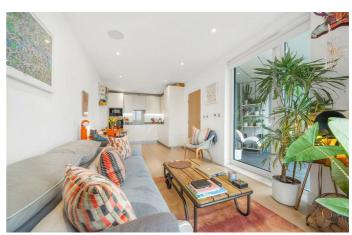

# **Property Details**

A pristine one bedroom apartment with a private South-facing terrace off lounge and bedroom. Set in a luxury development this particular apartment is favourably positioned, tucked away on the sixth floor to promote a bright and private ambience. The open plan reception is bathed in light from large-pane windows, a sociable space with built-in speakers and views across the rooftops. The contemporary kitchen boasts generous storage, integrated appliances and worktop lighting. The lovely terrace can be savoured all year round, closing off the bi-folding glass to create a winter garden. Outdoor lighting transitions the terrace into the evenings, maximising the usage of this versatile spot. Also boasting access to the terrace is the tranquil double bedroom with cosy carpets and built-in wardrobes. The spacious bathroom includes a bathtub with overhead shower. There is added storage in deep hallway cupboards. This sociable and secure apartment would make a fantastic first home, complete with underfloor heating and high energy efficiency, reducing bills. Further benefits of this neighbourly development include secure shared bike storage, a communal garden and lift access.

## **Features**

- One double bedroom
- South-facing private terrace off lounge and bedroom
- Secure modern development
- Bright sixth floor position
- Residents garden and bike storage
- Lift access
- Central location
- Brixton, Stockwell, Clapham triangle
- Short walk to the Victoria and Northern Lines
- Chain-free