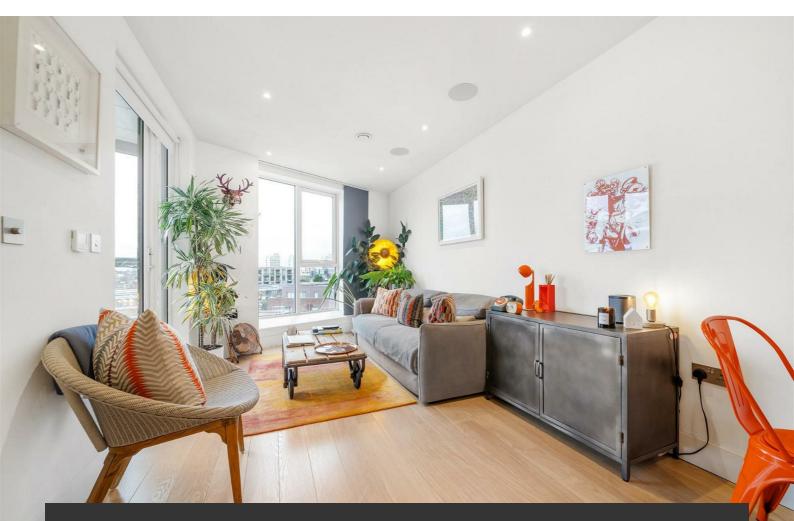

# **Property Details**

A pristine one bedroom apartment with a private South-facing terrace off lounge and bedroom. Set in a luxury development this particular apartment is favourably positioned, tucked away on the sixth floor to promote a bright and private ambience. The open plan reception is bathed in light from large-pane windows, a sociable space with built-in speakers and views across the rooftops. The contemporary kitchen boasts generous storage, integrated appliances and worktop lighting. The lovely terrace can be savoured all year round, closing off the bi-folding glass to create a winter garden. Outdoor lighting transitions the terrace into the evenings, maximising the usage of this versatile spot. Also boasting access to the terrace is the tranquil double bedroom with cosy carpets and built-in wardrobes. The spacious bathroom includes a bathtub with overhead shower. There is added storage in deep hallway cupboards. This sociable and secure apartment would make a fantastic first home, complete with underfloor heating and high energy efficiency, reducing bills. Further benefits of this neighbourly development include secure shared bike storage, a communal garden and lift access.

## **Features**

- One double bedroom
- South-facing private terrace off lounge and bedroom
- Secure modern development
- Bright sixth floor position
- Residents garden and bike storage
- Lift access
- Central location
- Brixton, Stockwell, Clapham triangle
- Short walk to the Victoria and Northern Lines
- Chain-free