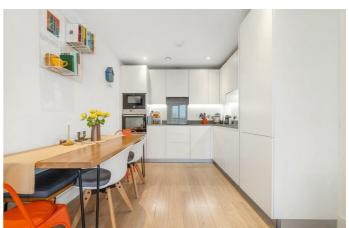

# **Property Details**

A pristine one bedroom apartment with a private South-facing terrace off lounge and bedroom. Set in a luxury development this particular apartment is favourably positioned, tucked away on the sixth floor to promote a bright and private ambience. The open plan reception is bathed in light from large-pane windows, a sociable space with built-in speakers and views across the rooftops. The contemporary kitchen boasts generous storage, integrated appliances and worktop lighting. The lovely terrace can be savoured all year round, closing off the bi-folding glass to create a winter garden. Outdoor lighting transitions the terrace into the evenings, maximising the usage of this versatile spot. Also boasting access to the terrace is the tranquil double bedroom with cosy carpets and built-in wardrobes. The spacious bathroom includes a bathtub with overhead shower. There is added storage in deep hallway cupboards. This sociable and secure apartment would make a fantastic first home, complete with underfloor heating and high energy efficiency, reducing bills. Further benefits of this neighbourly development include secure shared bike storage, a communal garden and lift access.