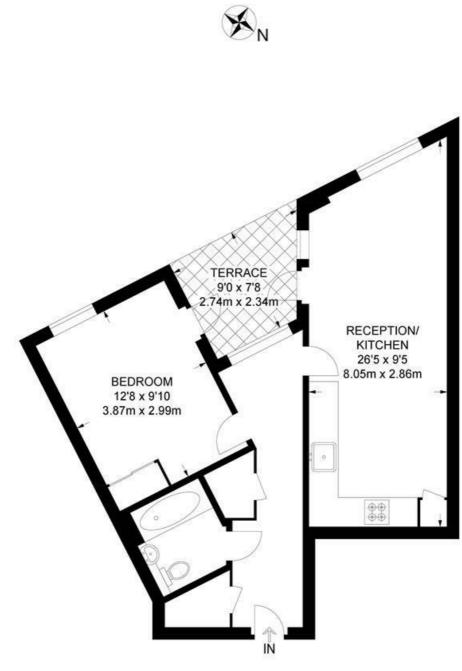

### 1 Bedroom Flat

APPROXIMATE GROSS INTERNAL AREA: 517 SQ FT / 48 SQ M

#### SIXTH FLOOR

While we try our very best, floor plans are produced as a guide only and we take no responsibility for the precise accuracy with which any property is represented.