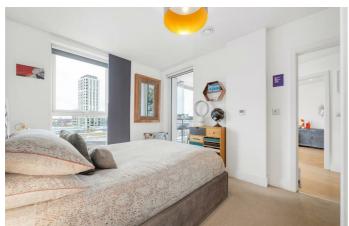

# **Property Details**

A pristine one bedroom apartment with a private South-facing terrace off lounge and bedroom. Set in a luxury development this particular apartment is favourably positioned, tucked away on the sixth floor to promote a bright and private ambience. The open plan reception is bathed in light from large-pane windows, a sociable space with built-in speakers and views across the rooftops. The contemporary kitchen boasts generous storage, integrated appliances and worktop lighting. The lovely terrace can be savoured all year round, closing off the bi-folding glass to create a winter garden. Outdoor lighting transitions the terrace into the evenings, maximising the usage of this versatile spot. Also boasting access to the terrace is the tranquil double bedroom with cosy carpets and built-in wardrobes. The spacious bathroom includes a bathtub with overhead shower. There is added storage in deep hallway cupboards. This sociable and secure apartment would make a fantastic first home, complete with underfloor heating and high energy efficiency, reducing bills. Further benefits of this neighbourly development include secure shared bike storage, a communal garden and lift access.