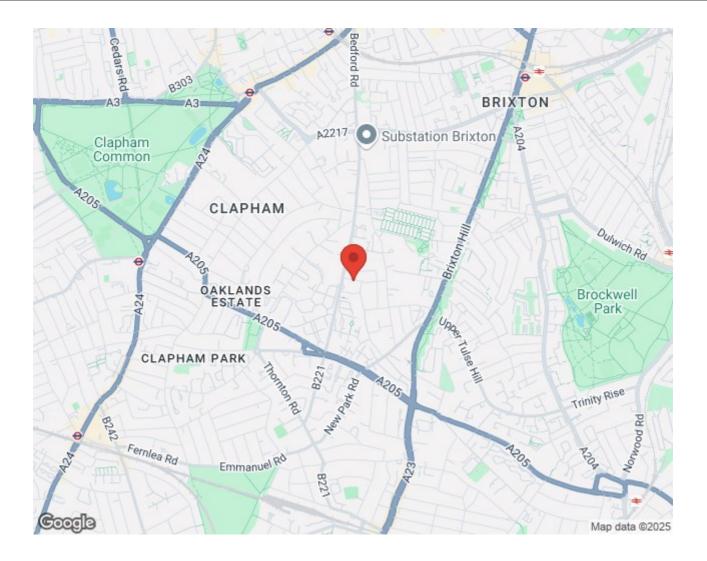

## Features

- Two bedrooms
- Victorian conversion
- Bright, airy and characterful
- Tastefully finished throughout
- Quiet residential road
- Local amenities nearby
- Walking distance to Clapham and Brixton
- Upmarket Abbeville Village a short stroll away
- Northern and Victoria Lines
- Share of freehold