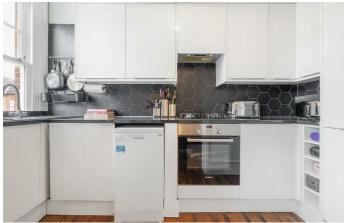

# **Property Details**

A stylish two bedroom flat set on the first floor of a characterful Victorian terraced house with kerb appeal, located on a desirable residential street. This charming home blends period elegance with modern design, centred around a bright semi-open plan reception. An expansive bay window with plantation shutters floods the space with natural light, highlighting tall ceilings, elegant cornicing, original wooden floors and a striking fireplace with ornate tiling. Bespoke shelving and cabinetry add style and practicality. Double doors lead to a contemporary kitchen with glossy units, rich wooden flooring, and sleek black hexagonal tiles, offering both functionality and flexibility. Both bedrooms are peacefully tucked to the rear, providing privacy and calm. The principal bedroom features fitted wardrobes and shelving, while the second, currently a guest room and office, offers versatility with space for a double bed. A chic monochrome bathroom boasts a walk-in rainfall shower and boutique finishes. Externally, the property has been recently refurbished, enhancing its character and durability, and is set within a friendly, community-minded street.