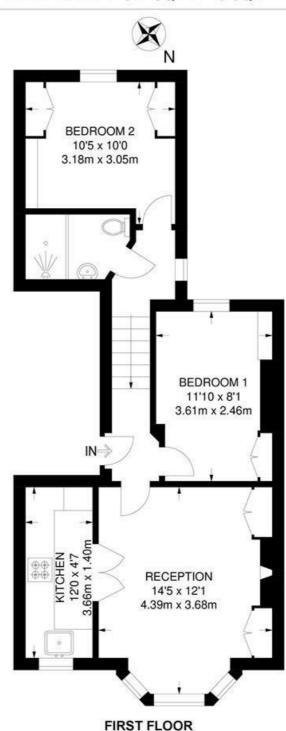

### Thornbury Road, SW2 2 Bedroom Flat

APPROXIMATE GROSS INTERNAL AREA: 517 SQ FT / 48 SQ M

While we try our very best, floor plans are produced as a guide only and we take no responsibility for the precise accuracy with which any property is represented.