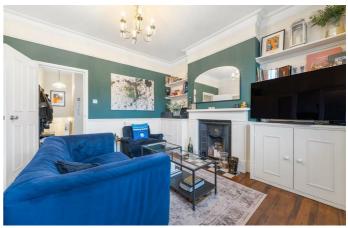

# **Property Details**

A stylish two bedroom flat set on the first floor of a characterful Victorian terraced house with kerb appeal, located on a desirable residential street. This charming home blends period elegance with modern design, centred around a bright semi-open plan reception. An expansive bay window with plantation shutters floods the space with natural light, highlighting tall ceilings, elegant cornicing, original wooden floors and a striking fireplace with ornate tiling. Bespoke shelving and cabinetry add style and practicality. Double doors lead to a contemporary kitchen with glossy units, rich wooden flooring, and sleek black hexagonal tiles, offering both functionality and flexibility. Both bedrooms are peacefully tucked to the rear, providing privacy and calm. The principal bedroom features fitted wardrobes and shelving, while the second, currently a guest room and office, offers versatility with space for a double bed. A chic monochrome bathroom boasts a walk-in rainfall shower and boutique finishes. Externally, the property has been recently refurbished, enhancing its character and durability, and is set within a friendly, community-minded street.

## Features

- Two bedrooms
- Victorian conversion
- Bright, airy and characterful
- Tastefully finished throughout
- Quiet residential road
- Local amenities nearby
- Walking distance to Clapham and Brixton
- Upmarket Abbeville Village a short stroll away
- Northern and Victoria Lines
- Share of freehold