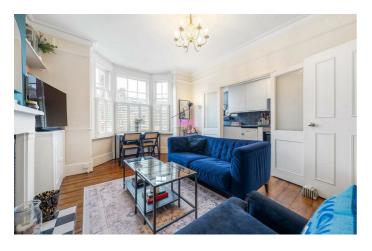

# **Property Details**

A stylish two bedroom flat set on the first floor of a characterful Victorian terraced house with kerb appeal, located on a desirable residential street. This charming home blends period elegance with modern design, centred around a bright semi-open plan reception. An expansive bay window with plantation shutters floods the space with natural light, highlighting tall ceilings, elegant cornicing, original wooden floors and a striking fireplace with ornate tiling. Bespoke shelving and cabinetry add style and practicality. Double doors lead to a contemporary kitchen with glossy units, rich wooden flooring, and sleek black hexagonal tiles, offering both functionality and flexibility. Both bedrooms are peacefully tucked to the rear, providing privacy and calm. The principal bedroom features fitted wardrobes and shelving, while the second, currently a guest room and office, offers versatility with space for a double bed. A chic monochrome bathroom boasts a walk-in rainfall shower and boutique finishes. Externally, the property has been recently refurbished, enhancing its character and durability, and is set within a friendly, community-minded street.

## Features

- Two bedrooms
- Victorian conversion
- Bright, airy and characterful
- Tastefully finished throughout
- Quiet residential road
- Local amenities nearby
- Walking distance to Clapham and Brixton
- Upmarket Abbeville Village a short stroll away
- Northern and Victoria Lines
- Share of freehold