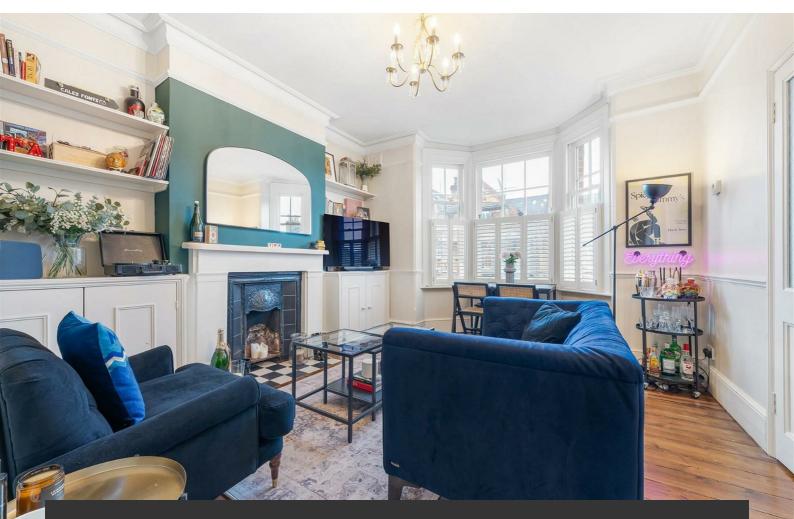

# **Property Details**

A stylish two bedroom flat set on the first floor of a characterful Victorian terraced house with kerb appeal, located on a desirable residential street. This charming home blends period elegance with modern design, centred around a bright semi-open plan reception. An expansive bay window with plantation shutters floods the space with natural light, highlighting tall ceilings, elegant cornicing, original wooden floors and a striking fireplace with ornate tiling. Bespoke shelving and cabinetry add style and practicality. Double doors lead to a contemporary kitchen with glossy units, rich wooden flooring, and sleek black hexagonal tiles, offering both functionality and flexibility. Both bedrooms are peacefully tucked to the rear, providing privacy and calm. The principal bedroom features fitted wardrobes and shelving, while the second, currently a guest room and office, offers versatility with space for a double bed. A chic monochrome bathroom boasts a walk-in rainfall shower and boutique finishes. Externally, the property has been recently refurbished, enhancing its character and durability, and is set within a friendly, community-minded street.

## Features

- Two bedrooms
- Victorian conversion
- Bright, airy and characterful
- Tastefully finished throughout
- Quiet residential road
- Local amenities nearby
- Walking distance to Clapham and Brixton
- Upmarket Abbeville Village a short stroll away
- Northern and Victoria Lines
- Share of freehold