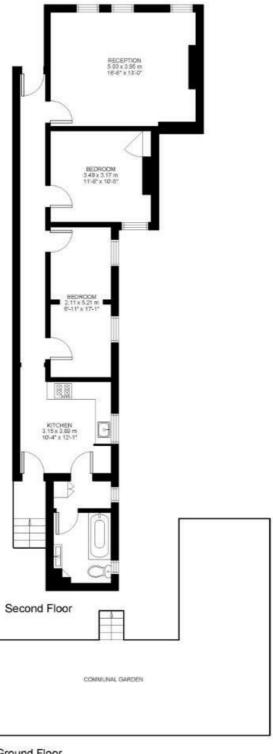

# **Property Details**

2 bedroom flat - conversion for sale

This characterful two double bedroom flat is nestled quietly on the top-floor of an impressive Victorian mansion block on Crownstone Road. The property has 730 square feet of internal living space and comprises a separate living room at the front of the building, a contemporary kitchen with ample dining space, two comfortable double bedrooms share a modern bathroom and stairs down to a lovely communal garden network. Effra Mansions is positioned with a supermarket at the end of the road and it's a five-minute walk from Brockwell Park and Brixton town centre. The restaurants, cafes and the French market in Herne Hill are all within reach, a pleasant fifteen-minute walk through Brockwell Park.

# Crownstone Road

Ground Floor