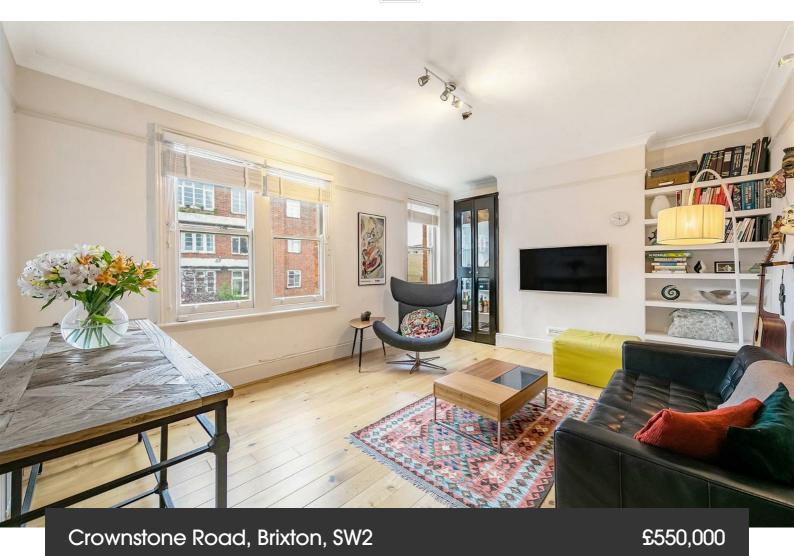

# **Property Details**

2 bedroom flat - conversion for sale

This characterful two double bedroom flat is nestled quietly on the top-floor of an impressive Victorian mansion block on Crownstone Road. The property has 730 square feet of internal living space and comprises a separate living room at the front of the building, a contemporary kitchen with ample dining space, two comfortable double bedrooms share a modern bathroom and stairs down to a lovely communal garden network. Effra Mansions is positioned with a supermarket at the end of the road and it's a five-minute walk from Brockwell Park and Brixton town centre. The restaurants, cafes and the French market in Herne Hill are all within reach, a pleasant fifteen-minute walk through Brockwell Park.

#### **Features**

- Two double bedrooms
- Victorian mansion block
- Characterful features
- Shared Garden
- Over 730 square feet of internal living space
- Close to Brockwell Park
- A short walk to Brixton town centre.

## Crownstone Road, Brixton, SW2