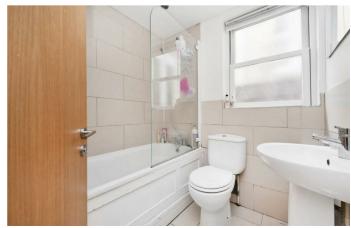

### **Features**

- Two bedrooms
- South-West facing private garden
- Victorian conversion
- Over 750 square feet of internal

the side garden, creating a tranquil ambience. The bedrooms share a modern bathroom with a bathtub and overhead shower. The open-plan kitchen and living room is a fantastic entertaining area, with ample room to relax and dine. The kitchen is contemporary with plenty of storage and worktop space, wrapping around to frame the dining area. The living area is flooded with light thanks to double French doors allowing a seamless transition into the suntrap garden that feels worlds away from city life. Ready to move into with the potential to add your own touches. A good-sized cellar provides valuable storage space. A share of freehold will be granted upon completion of the final flat in the building.