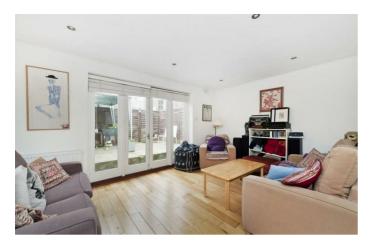

### **Features**

- Two bedrooms
- South-West facing private garden
- Victorian conversion
- Over 750 square feet of internal

the side garden, creating a tranquil ambience. The bedrooms share a modern bathroom with a bathtub and overhead shower. The open-plan kitchen and living room is a fantastic entertaining area, with ample room to relax and dine. The kitchen is contemporary with plenty of storage and worktop space, wrapping around to frame the dining area. The living area is flooded with light thanks to double French doors allowing a seamless transition into the suntrap garden that feels worlds away from city life. Ready to move into with the potential to add your own touches. A good-sized cellar provides valuable storage space. A share of freehold will be granted upon completion of the final flat in the building.

space

- Sought-after residential street
- Central Brixton and Brockwell Park both a five-minute walk
- Herne Hill a twelve-minute stroll
- Victoria Line a nine-minute walk
- Chain Free
- Share of freehold will be granted