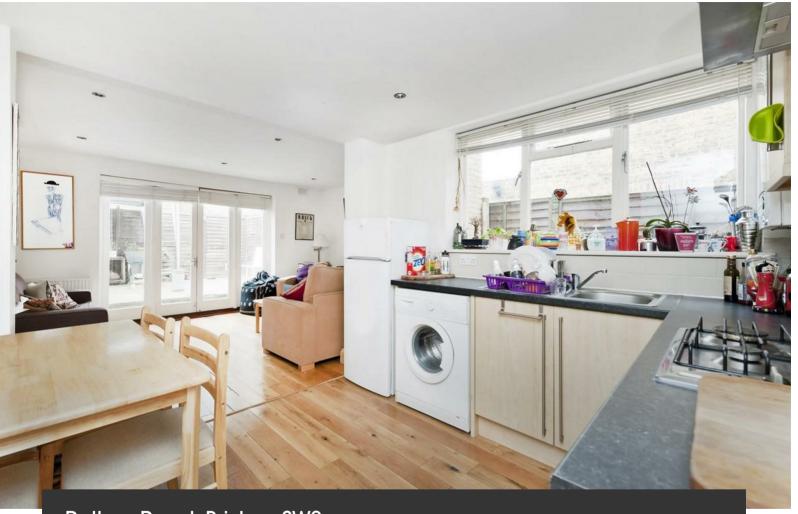

# **Property Details**

A two double bedroom flat with a South-West facing garden and fantastic open-plan living space. The property has an attractive Victorian facade and comprises two large double bedrooms with wonderful high ceilings. The principal bedroom is a spacious double room situated at the front of the building with a bright bay window. A rarity for period conversions, the second bedroom is similar in size and has French doors onto

### **Features**

- Two bedrooms
- South-West facing private garden
- Victorian conversion
- Over 750 square feet of internal

the side garden, creating a tranquil ambience. The bedrooms share a modern bathroom with a bathtub and overhead shower. The open-plan kitchen and living room is a fantastic entertaining area, with ample room to relax and dine. The kitchen is contemporary with plenty of storage and worktop space, wrapping around to frame the dining area. The living area is flooded with light thanks to double French doors allowing a seamless transition into the suntrap garden that feels worlds away from city life. Ready to move into with the potential to add your own touches. A good-sized cellar provides valuable storage space. A share of freehold will be granted upon completion of the final flat in the building.

space

- Sought-after residential street
- Central Brixton and Brockwell Park both a five-minute walk
- Herne Hill a twelve-minute stroll
- Victoria Line a nine-minute walk
- Chain Free
- Share of freehold will be granted