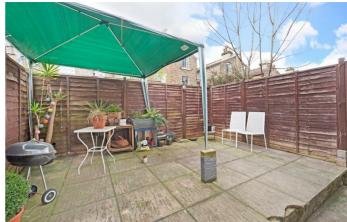

# **Property Details**

A two double bedroom flat with a South-West facing garden and fantastic open-plan living space. The property has an attractive Victorian facade and comprises two large double bedrooms with wonderful high ceilings. The principal bedroom is a spacious double room situated at the front of the building with a bright bay window. A rarity for period conversions, the second bedroom is similar in size and has French doors onto

### **Features**

- Two bedrooms
- South-West facing private garden
- Victorian conversion
- Over 750 square feet of internal

the side garden, creating a tranquil ambience. The bedrooms share a modern bathroom with a bathtub and overhead shower. The open-plan kitchen and living room is a fantastic entertaining area, with ample room to relax and dine. The kitchen is contemporary with plenty of storage and worktop space, wrapping around to frame the dining area. The living area is flooded with light thanks to double French doors allowing a seamless transition into the suntrap garden that feels worlds away from city life. Ready to move into with the potential to add your own touches. A good-sized cellar provides valuable storage space. A share of freehold will be granted upon completion of the final flat in the building.