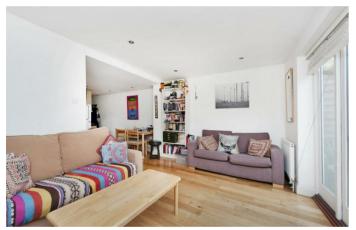

### **Features**

- Two bedrooms
- South-West facing private garden
- Victorian conversion
- Over 750 square feet of internal

the side garden, creating a tranquil ambience. The bedrooms share a modern bathroom with a bathtub and overhead shower. The open-plan kitchen and living room is a fantastic entertaining area, with ample room to relax and dine. The kitchen is contemporary with plenty of storage and worktop space, wrapping around to frame the dining area. The living area is flooded with light thanks to double French doors allowing a seamless transition into the suntrap garden that feels worlds away from city life. Ready to move into with the potential to add your own touches. A good-sized cellar provides valuable storage space. A share of freehold will be granted upon completion of the final flat in the building.

space

- Sought-after residential street
- Central Brixton and Brockwell Park both a five-minute walk
- Herne Hill a twelve-minute stroll
- Victoria Line a nine-minute walk
- Chain Free
- Share of freehold will be granted