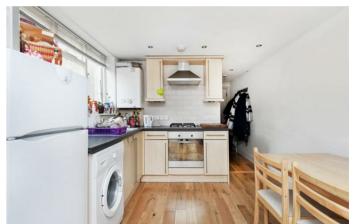

### **Features**

- Two bedrooms
- South-West facing private garden
- Victorian conversion
- Over 750 square feet of internal

the side garden, creating a tranquil ambience. The bedrooms share a modern bathroom with a bathtub and overhead shower. The open-plan kitchen and living room is a fantastic entertaining area, with ample room to relax and dine. The kitchen is contemporary with plenty of storage and worktop space, wrapping around to frame the dining area. The living area is flooded with light thanks to double French doors allowing a seamless transition into the suntrap garden that feels worlds away from city life. Ready to move into with the potential to add your own touches. A good-sized cellar provides valuable storage space. A share of freehold will be granted upon completion of the final flat in the building.