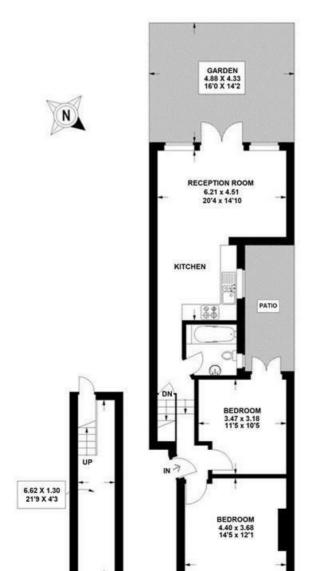

## Rattray Road, SW2 2 Bedroom Flat

APPROXIMATE GROSS INTERNAL AREA: 759 SQ FT / 70.5 SQ M

While we try our very best, floor plans are produced as a guide only and we take no responsibility for the precise accuracy with which any property is represented.