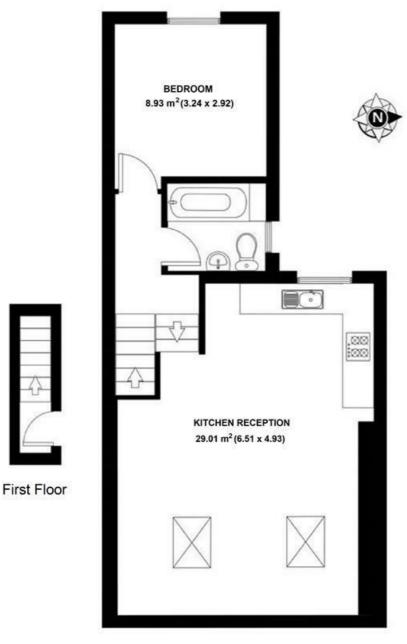

## Rattray Road, SW2 1 Bedroom Flat APPROXIMATE GROSS INTERNAL AREA: 527 SQ FT / 49 SQ M

Second Floor

While we try our very best, floor plans are produced as a guide only and we take no responsibility for the precise accuracy with which any property is represented.