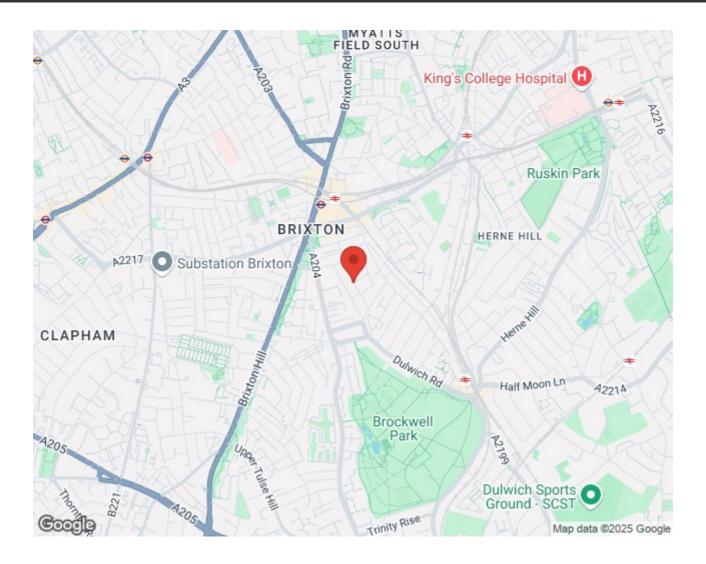

## **Property Details**

A bright and elegant one double bedroom flat occupying the top floor of one of the handsome Victorian terraces on Rattray Road, a popular residential road, a five-minute stroll from central Brixton and Brockwell Park. This charming property is bright with an appealing airy atmosphere and a mix of endearing characterful elements and contemporary finishes. The fantastic open plan reception offers a well-equipped integrated kitchen and is flooded with natural light through multiple Velux windows. The bedroom is nestled towards the rear, with views of the gardens below and great storage options. The space is tranquil and perfect for peaceful nights. In keeping with the rest of the property, the family-sized bathroom is tastefully and neutrally finished. A neutral blank canvas this appealing home is ready to move into straight away with the potential to bring it to life with your own decorative flair whilst the location is highly desirable.

#### Council tax band B EPC rating D (58)

• Herne Hill a ten-minute stroll

• Sought-after location close to

• Brockwell Park nearby

• Central Brixton on the

Chain free

doorstep

**Features** 