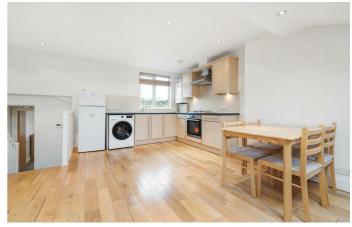

## **Property Details**

A bright and elegant one double bedroom flat occupying the top floor of one of the handsome Victorian terraces on Rattray Road, a popular residential road, a five-minute stroll from central Brixton and Brockwell Park. This charming property is bright with an appealing airy atmosphere and a mix of endearing characterful elements and contemporary finishes. The fantastic open plan reception offers a well-equipped integrated kitchen and is flooded with natural light through multiple Velux windows. The bedroom is nestled towards the rear, with views of the gardens below and great storage options. The space is tranquil and perfect for peaceful nights. In keeping with the rest of the property, the family-sized bathroom is tastefully and neutrally finished. A neutral blank canvas this appealing home is ready to move into straight away with the potential to bring it to life with your own decorative flair whilst the location is highly desirable.