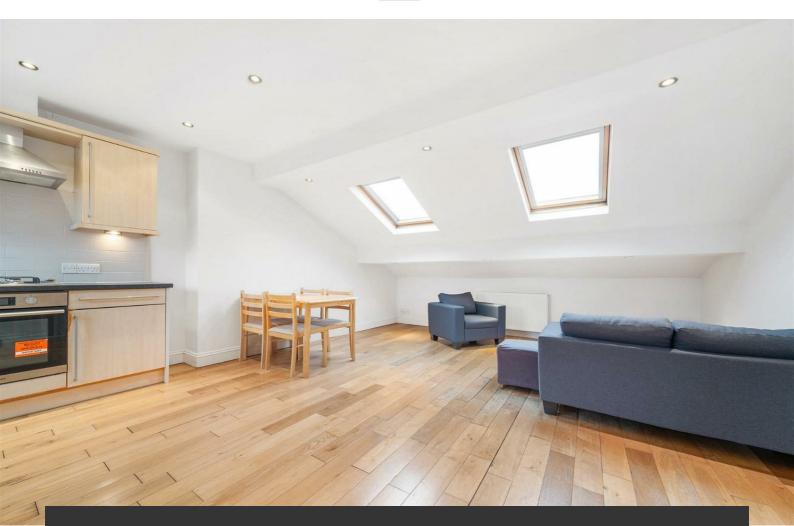

## **Property Details**

A bright and elegant one double bedroom flat occupying the top floor of one of the handsome Victorian terraces on Rattray Road, a popular residential road, a five-minute stroll from central Brixton and Brockwell Park. This charming property is bright with an appealing airy atmosphere and a mix of endearing characterful elements and contemporary finishes. The fantastic open plan reception offers a well-equipped integrated kitchen and is flooded with natural light through multiple Velux windows. The bedroom is nestled towards the rear, with views of the gardens below and great storage options. The space is tranquil and perfect for peaceful nights. In keeping with the rest of the property, the family-sized bathroom is tastefully and neutrally finished. A neutral blank canvas this appealing home is ready to move into straight away with the potential to bring it to life with your own decorative flair whilst the location is highly desirable.