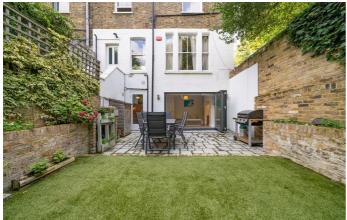

# **Property Details**

A beautifully versatile three bedroom apartment with a private garden in a Victorian end-of terrace in the desirable Sibella Conservation Area. This period home has contemporary finishes from the moment you step though the private entrance into an expansive open-plan room. This wonderful reception is flooded with light through a sash bay window for an inviting atmosphere, lounge on the sofa, entertain in style around the dining table or cook up a tasty treat. The kitchen has ample storage within gloss cabinetry finished with quartz wrap-around worktops, a handy storage nook offers further space. Contemporary flooring sweeps through the apartment leading to another expansive space with built-in storage and bi-fold doors to the garden. Currently utilised as a luxurious bedroom, this versatile room could become a second lounge should the purchaser not require all three bedrooms. A walled retreat the garden is sheltered and landscaped to a paved seating area with lawn to the rear, bordered by planters and surrounded by trees. Also with access to the garden is the second double bedroom. The third bedroom is currently a home office, easily repurposed to suit needs. The bathroom has an overhead shower and bathtub.

#### **Features**

- Three bedrooms
- Private landscaped garden
- Victorian end-of-terrace conversion
- Own private front door
- Spacious 800 square feet
- Within the desirable Sibella **Conservation Area**
- Clapham High Street a five-minute walk
- The Northern Line and Overground close-by
- Clapham Old Town and Common a short stroll away
- Share of freehold