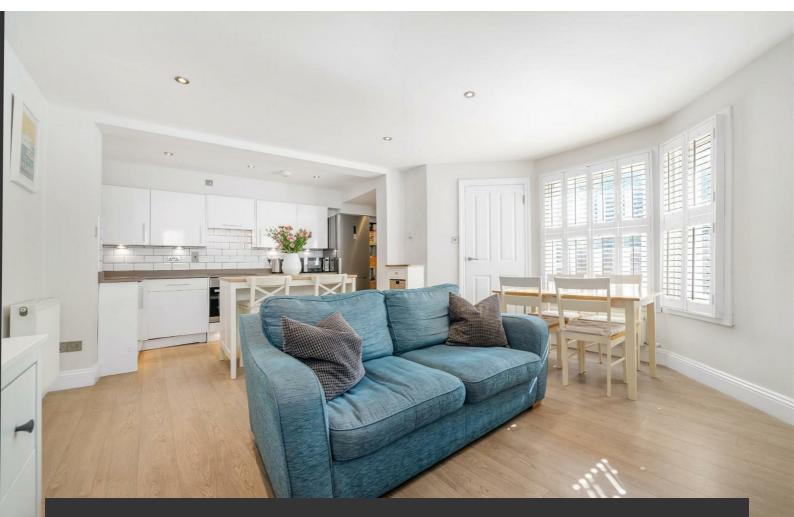

# **Property Details**

A beautifully versatile three bedroom apartment with a private garden in a Victorian end-of terrace in the desirable Sibella Conservation Area. This period home has contemporary finishes from the moment you step though the private entrance into an expansive open-plan room. This wonderful reception is flooded with light through a sash bay window for an inviting atmosphere, lounge on the sofa, entertain in style around the dining table or cook up a tasty treat. The kitchen has ample storage within gloss cabinetry finished with quartz wrap-around worktops, a handy storage nook offers further space. Contemporary flooring sweeps through the apartment leading to another expansive space with built-in storage and bi-fold doors to the garden. Currently utilised as a luxurious bedroom, this versatile room could become a second lounge should the purchaser not require all three bedrooms. A walled retreat the garden is sheltered and landscaped to a paved seating area with lawn to the rear, bordered by planters and surrounded by trees. Also with access to the garden is the second double bedroom. The third bedroom is currently a home office, easily repurposed to suit needs. The bathroom has an overhead shower and bathtub.