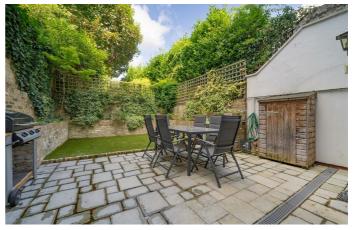

# **Property Details**

A beautifully versatile three bedroom apartment with a private garden in a Victorian end-of terrace in the desirable Sibella Conservation Area. This period home has contemporary finishes from the moment you step though the private entrance into an expansive open-plan room. This wonderful reception is flooded with light through a sash bay window for an inviting atmosphere, lounge on the sofa, entertain in style around the dining table or cook up a tasty treat. The kitchen has ample storage within gloss cabinetry finished with quartz wrap-around worktops, a handy storage nook offers further space. Contemporary flooring sweeps through the apartment leading to another expansive space with built-in storage and bi-fold doors to the garden. Currently utilised as a luxurious bedroom, this versatile room could become a second lounge should the purchaser not require all three bedrooms. A walled retreat the garden is sheltered and landscaped to a paved seating area with lawn to the rear, bordered by planters and surrounded by trees. Also with access to the garden is the second double bedroom. The third bedroom is currently a home office, easily repurposed to suit needs. The bathroom has an overhead shower and bathtub.

#### **Features**

- Three bedrooms
- Private landscaped garden
- Victorian end-of-terrace conversion
- Own private front door
- Spacious 800 square feet
- Within the desirable Sibella **Conservation Area**
- Clapham High Street a five-minute walk
- The Northern Line and Overground close-by
- Clapham Old Town and Common a short stroll away
- Share of freehold