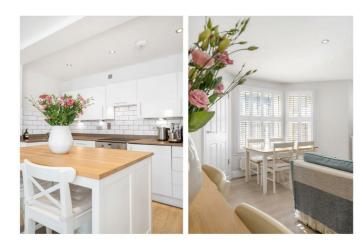

# **Property Details**

A beautifully versatile three bedroom apartment with a private garden in a Victorian end-of terrace in the desirable Sibella Conservation Area. This period home has contemporary finishes from the moment you step though the private entrance into an expansive open-plan room. This wonderful reception is flooded with light through a sash bay window for an inviting atmosphere, lounge on the sofa, entertain in style around the dining table or cook up a tasty treat. The kitchen has ample storage within gloss cabinetry finished with quartz wrap-around worktops, a handy storage nook offers further space. Contemporary flooring sweeps through the apartment leading to another expansive space with built-in storage and bi-fold doors to the garden. Currently utilised as a luxurious bedroom, this versatile room could become a second lounge should the purchaser not require all three bedrooms. A walled retreat the garden is sheltered and landscaped to a paved seating area with lawn to the rear, bordered by planters and surrounded by trees. Also with access to the garden is the second double bedroom. The third bedroom is currently a home office, easily repurposed to suit needs. The bathroom has an overhead shower and bathtub.