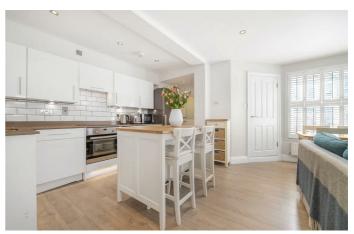

# **Property Details**

A beautifully versatile three bedroom apartment with a private garden in a Victorian end-of terrace in the desirable Sibella Conservation Area. This period home has contemporary finishes from the moment you step though the private entrance into an expansive open-plan room. This wonderful reception is flooded with light through a sash bay window for an inviting atmosphere, lounge on the sofa, entertain in style around the dining table or cook up a tasty treat. The kitchen has ample storage within gloss cabinetry finished with quartz wrap-around worktops, a handy storage nook offers further space. Contemporary flooring sweeps through the apartment leading to another expansive space with built-in storage and bi-fold doors to the garden. Currently utilised as a luxurious bedroom, this versatile room could become a second lounge should the purchaser not require all three bedrooms. A walled retreat the garden is sheltered and landscaped to a paved seating area with lawn to the rear, bordered by planters and surrounded by trees. Also with access to the garden is the second double bedroom. The third bedroom is currently a home office, easily repurposed to suit needs. The bathroom has an overhead shower and bathtub.