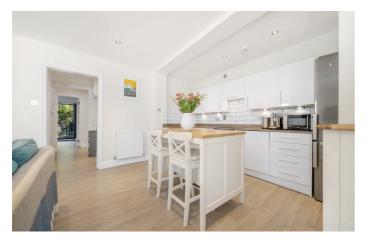

# **Property Details**

A beautifully versatile three bedroom apartment with a private garden in a Victorian end-of terrace in the desirable Sibella Conservation Area. This period home has contemporary finishes from the moment you step though the private entrance into an expansive open-plan room. This wonderful reception is flooded with light through a sash bay window for an inviting atmosphere, lounge on the sofa, entertain in style around the dining table or cook up a tasty treat. The kitchen has ample storage within gloss cabinetry finished with quartz wrap-around worktops, a handy storage nook offers further space. Contemporary flooring sweeps through the apartment leading to another expansive space with built-in storage and bi-fold doors to the garden. Currently utilised as a luxurious bedroom, this versatile room could become a second lounge should the purchaser not require all three bedrooms. A walled retreat the garden is sheltered and landscaped to a paved seating area with lawn to the rear, bordered by planters and surrounded by trees. Also with access to the garden is the second double bedroom. The third bedroom is currently a home office, easily repurposed to suit needs. The bathroom has an overhead shower and bathtub.