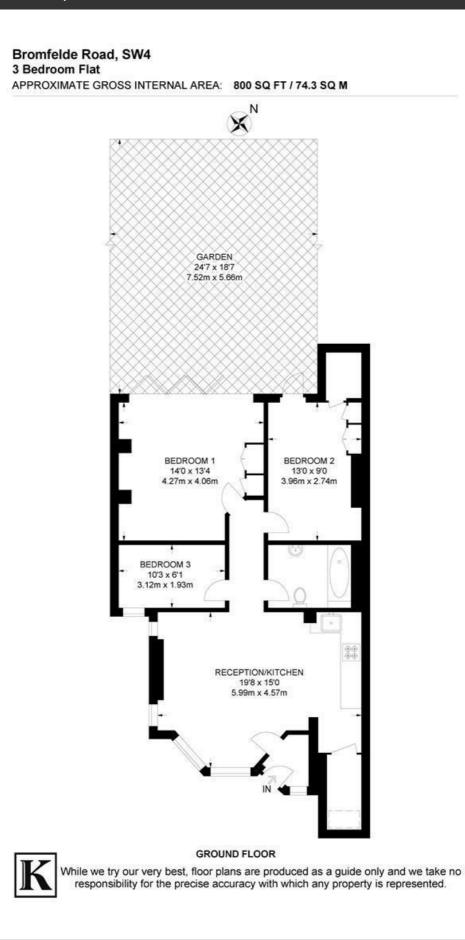

# **Property Details**

A beautifully versatile three bedroom apartment with a private garden in a Victorian end-of terrace in the desirable Sibella Conservation Area. This period home has contemporary finishes from the moment you step though the private entrance into an expansive open-plan room. This wonderful reception is flooded with light through a sash bay window for an inviting atmosphere, lounge on the sofa, entertain in style around the dining table or cook up a tasty treat. The kitchen has ample storage within gloss cabinetry finished with quartz wrap-around worktops, a handy storage nook offers further space. Contemporary flooring sweeps through the apartment leading to another expansive space with built-in storage and bi-fold doors to the garden. Currently utilised as a luxurious bedroom, this versatile room could become a second lounge should the purchaser not require all three bedrooms. A walled retreat the garden is sheltered and landscaped to a paved seating area with lawn to the rear, bordered by planters and surrounded by trees. Also with access to the garden is the second double bedroom. The third bedroom is currently a home office, easily repurposed to suit needs. The bathroom has an overhead shower and bathtub.

#### **Features**

- Three bedrooms
- Private landscaped garden
- Victorian end-of-terrace conversion
- Own private front door
- Spacious 800 square feet
- Within the desirable Sibella **Conservation Area**
- Clapham High Street a five-minute walk
- The Northern Line and Overground close-by
- Clapham Old Town and Common a short stroll away
- Share of freehold