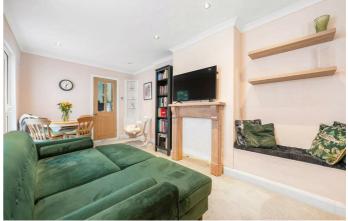

# **Property Details**

A beautiful two double bedroom Victorian conversion with a private garden, set within the ever-desirable Nightingale Triangle. This charming home spans approximately 600 square feet of thoughtfully arranged accommodation. The inviting reception room features a decorative mantlepiece, bespoke alcove shelving, plush carpet, and a built-in reading bench, with French doors opening directly onto a tranquil private garden—ideal for all fresco dining. Flowing from the reception, the stylish kitchen offers green shaker cabinetry, ample storage, generous worktops and a large window framing garden views, all set against rustic terracotta-style flooring. The garden itself is a peaceful retreat with mature planting, a storage shed, and previous permission granted for a garden room, offering exciting future potential. The principal bedroom is an elegant haven with high ceilings, bay window, built-in wardrobes, and soft carpeting. The second double bedroom is currently arranged as a nursery and home office, complete with fitted storage and views down the garden side return. A Moroccan-tiled bathroom and spacious entrance hallway with excellent storage complete this well-balanced and appealing home.