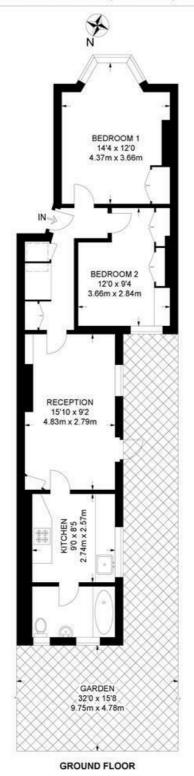

#### Temperley Road, SW12 2 Bedroom Flat

APPROXIMATE GROSS INTERNAL AREA: 600 SQ FT / 55.7 SQ M

While we try our very best, floor plans are produced as a guide only and we take no responsibility for the precise accuracy with which any property is represented.