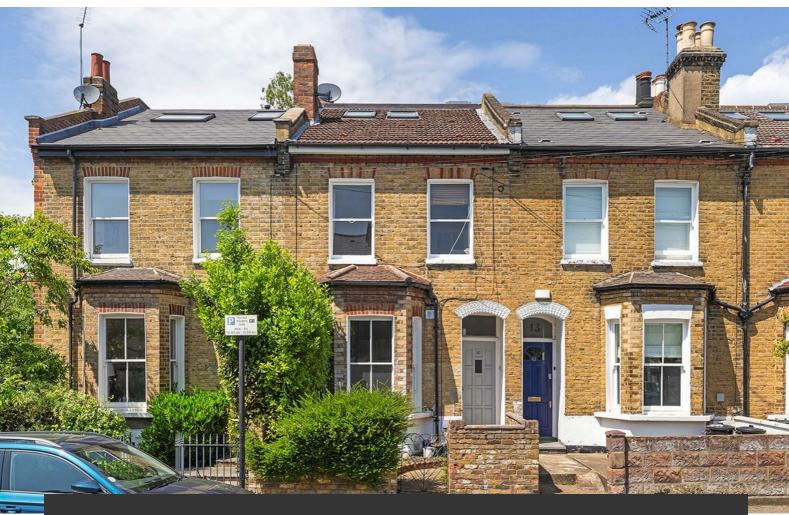

Temperley Road, Balham, SW12

2 bedroom flat - conversion for sale

£650,000

Share of Freehold

# **Property Details**

A beautiful two double bedroom Victorian conversion with a private garden, set within the ever-desirable Nightingale Triangle. This charming home spans approximately 600 square feet of thoughtfully arranged accommodation. The inviting reception room features a decorative mantlepiece, bespoke alcove shelving, plush carpet, and a built-in reading bench, with French doors opening directly onto a tranquil private garden—ideal for all fresco dining. Flowing from the reception, the stylish kitchen offers green shaker cabinetry, ample storage, generous worktops and a large window framing garden views, all set against rustic terracotta-style flooring. The garden itself is a peaceful retreat with mature planting, a storage shed, and previous permission granted for a garden room, offering exciting future potential. The principal bedroom is an elegant haven with high ceilings, bay window, built-in wardrobes, and soft carpeting. The second double bedroom is currently arranged as a nursery and home office, complete with fitted storage and views down the garden side return. A Moroccan-tiled bathroom and spacious entrance hallway with excellent storage complete this well-balanced and appealing home.