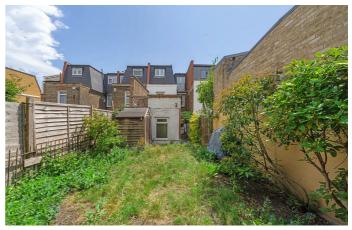

# **Property Details**

A beautiful two double bedroom Victorian conversion with a private garden, set within the ever-desirable Nightingale Triangle. This charming home spans approximately 600 square feet of thoughtfully arranged accommodation. The inviting reception room features a decorative mantlepiece, bespoke alcove shelving, plush carpet, and a built-in reading bench, with French doors opening directly onto a tranquil private garden—ideal for all fresco dining. Flowing from the reception, the stylish kitchen offers green shaker cabinetry, ample storage, generous worktops and a large window framing garden views, all set against rustic terracotta-style flooring. The garden itself is a peaceful retreat with mature planting, a storage shed, and previous permission granted for a garden room, offering exciting future potential. The principal bedroom is an elegant haven with high ceilings, bay window, built-in wardrobes, and soft carpeting. The second double bedroom is currently arranged as a nursery and home office, complete with fitted storage and views down the garden side return. A Moroccan-tiled bathroom and spacious entrance hallway with excellent storage complete this well-balanced and appealing home.

#### **Features**

- Two double bedrooms
- Private wrap-around garden
- Victorian conversion
- Beautifully presented
- Potential to extend STNP
- Balham High Street a six-minute walk with its vast array of amenities
- Clapham Common just leisurely a seven-minute stroll
- Northern Line and National Rail both within ten-minutes of your door
- Share of freehold