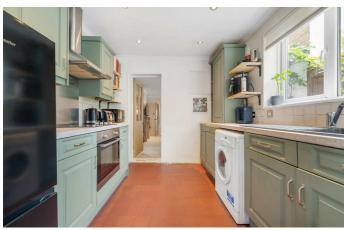

# **Property Details**

A beautiful two double bedroom Victorian conversion with a private garden, set within the ever-desirable Nightingale Triangle. This charming home spans approximately 600 square feet of thoughtfully arranged accommodation. The inviting reception room features a decorative mantlepiece, bespoke alcove shelving, plush carpet, and a built-in reading bench, with French doors opening directly onto a tranquil private garden—ideal for all fresco dining. Flowing from the reception, the stylish kitchen offers green shaker cabinetry, ample storage, generous worktops and a large window framing garden views, all set against rustic terracotta-style flooring. The garden itself is a peaceful retreat with mature planting, a storage shed, and previous permission granted for a garden room, offering exciting future potential. The principal bedroom is an elegant haven with high ceilings, bay window, built-in wardrobes, and soft carpeting. The second double bedroom is currently arranged as a nursery and home office, complete with fitted storage and views down the garden side return. A Moroccan-tiled bathroom and spacious entrance hallway with excellent storage complete this well-balanced and appealing home.