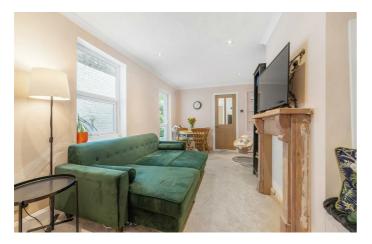

# **Property Details**

A beautiful two double bedroom Victorian conversion with a private garden, set within the ever-desirable Nightingale Triangle. This charming home spans approximately 600 square feet of thoughtfully arranged accommodation. The inviting reception room features a decorative mantlepiece, bespoke alcove shelving, plush carpet, and a built-in reading bench, with French doors opening directly onto a tranquil private garden—ideal for all fresco dining. Flowing from the reception, the stylish kitchen offers green shaker cabinetry, ample storage, generous worktops and a large window framing garden views, all set against rustic terracotta-style flooring. The garden itself is a peaceful retreat with mature planting, a storage shed, and previous permission granted for a garden room, offering exciting future potential. The principal bedroom is an elegant haven with high ceilings, bay window, built-in wardrobes, and soft carpeting. The second double bedroom is currently arranged as a nursery and home office, complete with fitted storage and views down the garden side return. A Moroccan-tiled bathroom and spacious entrance hallway with excellent storage complete this well-balanced and appealing home.