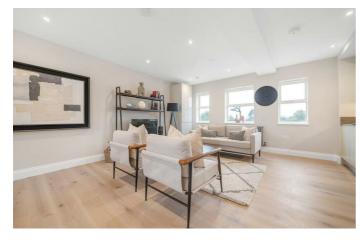

# **Property Details**

2 bedroom flat - purpose built for sale

An exceptional two bedroom, two bathroom apartment set back from the street with a private terrace. This impressive new home forms part of a gated development designed with attention to detail. This sizeable third floor apartment has a bright and airy feel, with additional privacy due to the elevated position. The expansive openplan reception is a fantastic entertaining space with high ceilings enhancing the cavernous feel. Down lighting and timber floors in warming shades create a welcoming ambience. A sleek kitchen integrates appliances and generous storage, topped with work surfaces with worktop lighting setting an evening mood. A large pane glass door leads out to the terrace with views of the city skyline in the distance, this low-maintenance spot is sheltered by glass balustrades, ideal for watching the sun set over the rooftops. Both bedrooms are comfortable doubles, with a calming yet airy ambience and plush carpets, the principal has the luxury of an en-suite shower room. The main bathroom has a bathtub with overhead shower set against beautiful marbled tiling. The home benefits from a large hallway cupboard, video entry phone, high energy efficiency and ten-year build warranty.