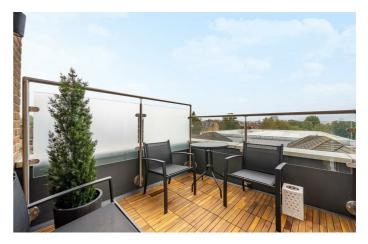

# **Property Details**

2 bedroom flat - purpose built for sale

An exceptional two bedroom, two bathroom apartment set back from the street with a private terrace. This impressive new home forms part of a gated development designed with attention to detail. This sizeable third floor apartment has a bright and airy feel, with additional privacy due to the elevated position. The expansive openplan reception is a fantastic entertaining space with high ceilings enhancing the cavernous feel. Down lighting and timber floors in warming shades create a welcoming ambience. A sleek kitchen integrates appliances and generous storage, topped with work surfaces with worktop lighting setting an evening mood. A large pane glass door leads out to the terrace with views of the city skyline in the distance, this low-maintenance spot is sheltered by glass balustrades, ideal for watching the sun set over the rooftops. Both bedrooms are comfortable doubles, with a calming yet airy ambience and plush carpets, the principal has the luxury of an en-suite shower room. The main bathroom has a bathtub with overhead shower set against beautiful marbled tiling. The home benefits from a large hallway cupboard, video entry phone, high energy efficiency and ten-year build warranty.

## **Features**

- Two double bedrooms
- Two bathrooms
- Private terrace with city views
- Gated new build apartment
- Over 825 square feet
- Supermarket, restaurants and cafes on the doorstep

Leasehold

- Central Brixton and Herne Hill both a ten-minute stroll
- Brockwell Park a four-minute walk
- · Chain-free
- 10 year build warranty