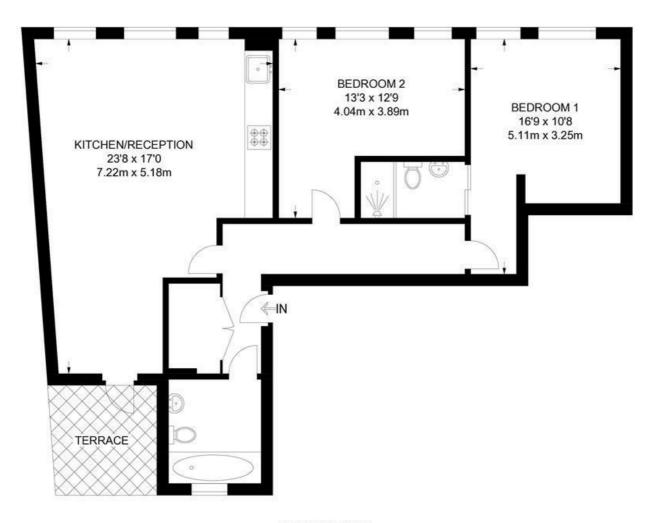

## Tulse Hill, SW2 2 Bedroom Flat

APPROXIMATE GROSS INTERNAL AREA: 830 SQ FT / 77.1 SQ M

#### THIRD FLOOR

While we try our very best, floor plans are produced as a guide only and we take no responsibility for the precise accuracy with which any property is represented.