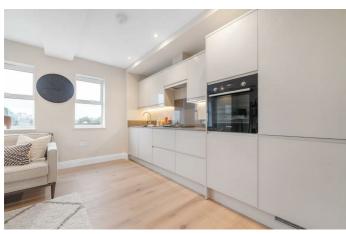

# **Property Details**

2 bedroom flat - purpose built for sale

An exceptional two bedroom, two bathroom apartment set back from the street with a private terrace. This impressive new home forms part of a gated development designed with attention to detail. This sizeable third floor apartment has a bright and airy feel, with additional privacy due to the elevated position. The expansive openplan reception is a fantastic entertaining space with high ceilings enhancing the cavernous feel. Down lighting and timber floors in warming shades create a welcoming ambience. A sleek kitchen integrates appliances and generous storage, topped with work surfaces with worktop lighting setting an evening mood. A large pane glass door leads out to the terrace with views of the city skyline in the distance, this low-maintenance spot is sheltered by glass balustrades, ideal for watching the sun set over the rooftops. Both bedrooms are comfortable doubles, with a calming yet airy ambience and plush carpets, the principal has the luxury of an en-suite shower room. The main bathroom has a bathtub with overhead shower set against beautiful marbled tiling. The home benefits from a large hallway cupboard, video entry phone, high energy efficiency and ten-year build warranty.