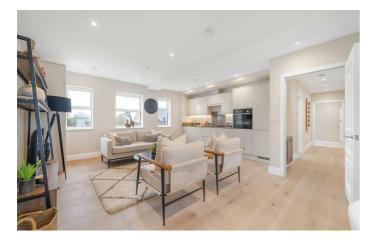

# **Property Details**

2 bedroom flat - purpose built for sale

An exceptional two bedroom, two bathroom apartment set back from the street with a private terrace. This impressive new home forms part of a gated development designed with attention to detail. This sizeable third floor apartment has a bright and airy feel, with additional privacy due to the elevated position. The expansive openplan reception is a fantastic entertaining space with high ceilings enhancing the cavernous feel. Down lighting and timber floors in warming shades create a welcoming ambience. A sleek kitchen integrates appliances and generous storage, topped with work surfaces with worktop lighting setting an evening mood. A large pane glass door leads out to the terrace with views of the city skyline in the distance, this low-maintenance spot is sheltered by glass balustrades, ideal for watching the sun set over the rooftops. Both bedrooms are comfortable doubles, with a calming yet airy ambience and plush carpets, the principal has the luxury of an en-suite shower room. The main bathroom has a bathtub with overhead shower set against beautiful marbled tiling. The home benefits from a large hallway cupboard, video entry phone, high energy efficiency and ten-year build warranty.