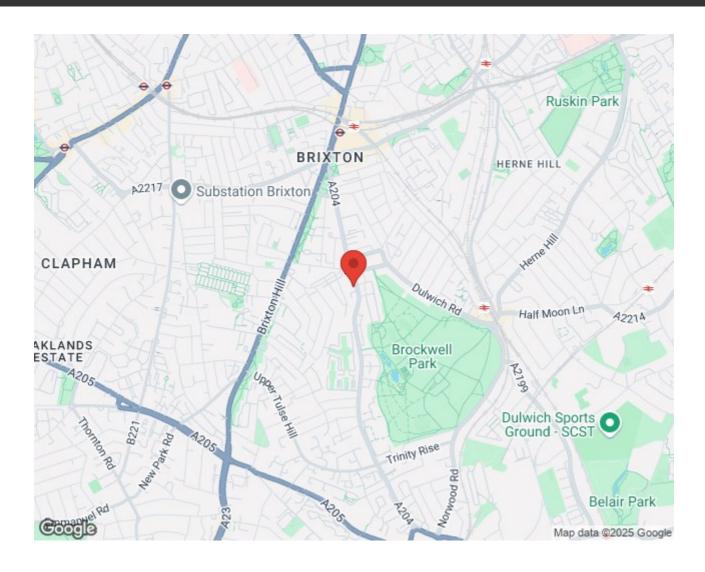

## **Features**

- Two double bedrooms
- Two bathrooms
- Private terrace with city views
- Gated new build apartment
- Over 825 square feet
- Supermarket, restaurants and cafes on the doorstep

Leasehold

- Central Brixton and Herne Hill both a ten-minute stroll
- Brockwell Park a four-minute walk
- · Chain-free
- 10 year build warranty

## Belmont Apartments, Brixton, SW2