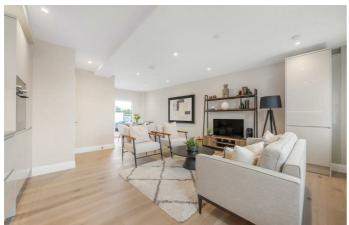

# **Property Details**

2 bedroom flat - purpose built for sale

An exceptional two bedroom, two bathroom apartment set back from the street with a private terrace. This impressive new home forms part of a gated development designed with attention to detail. This sizeable third floor apartment has a bright and airy feel, with additional privacy due to the elevated position. The expansive openplan reception is a fantastic entertaining space with high ceilings enhancing the cavernous feel. Down lighting and timber floors in warming shades create a welcoming ambience. A sleek kitchen integrates appliances and generous storage, topped with work surfaces with worktop lighting setting an evening mood. A large pane glass door leads out to the terrace with views of the city skyline in the distance, this low-maintenance spot is sheltered by glass balustrades, ideal for watching the sun set over the rooftops. Both bedrooms are comfortable doubles, with a calming yet airy ambience and plush carpets, the principal has the luxury of an en-suite shower room. The main bathroom has a bathtub with overhead shower set against beautiful marbled tiling. The home benefits from a large hallway cupboard, video entry phone, high energy efficiency and ten-year build warranty.