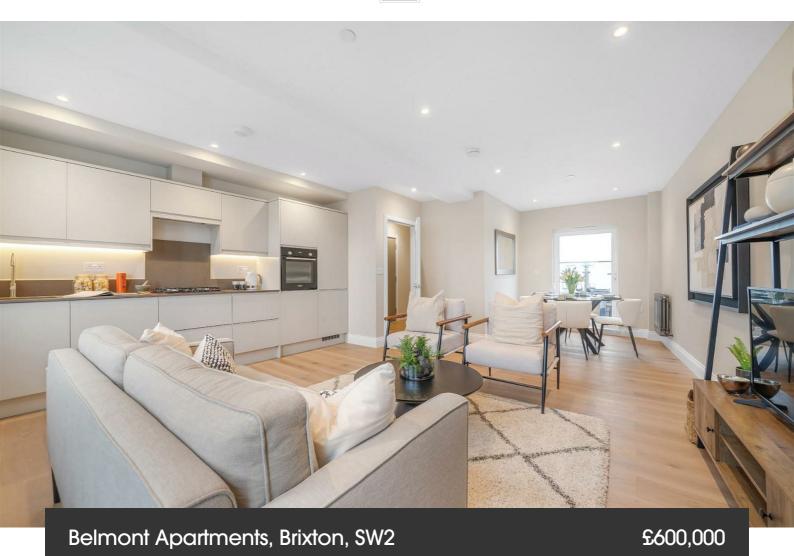

# **Property Details**

2 bedroom flat - purpose built for sale

An exceptional two bedroom, two bathroom apartment set back from the street with a private terrace. This impressive new home forms part of a gated development designed with attention to detail. This sizeable third floor apartment has a bright and airy feel, with additional privacy due to the elevated position. The expansive openplan reception is a fantastic entertaining space with high ceilings enhancing the cavernous feel. Down lighting and timber floors in warming shades create a welcoming ambience. A sleek kitchen integrates appliances and generous storage, topped with work surfaces with worktop lighting setting an evening mood. A large pane glass door leads out to the terrace with views of the city skyline in the distance, this low-maintenance spot is sheltered by glass balustrades, ideal for watching the sun set over the rooftops. Both bedrooms are comfortable doubles, with a calming yet airy ambience and plush carpets, the principal has the luxury of an en-suite shower room. The main bathroom has a bathtub with overhead shower set against beautiful marbled tiling. The home benefits from a large hallway cupboard, video entry phone, high energy efficiency and ten-year build warranty.

## **Features**

- Two double bedrooms
- Two bathrooms
- Private terrace with city views
- Gated new build apartment
- Over 825 square feet
- Supermarket, restaurants and cafes on the doorstep

Leasehold

- Central Brixton and Herne Hill both a ten-minute stroll
- Brockwell Park a four-minute walk
- · Chain-free
- 10 year build warranty

## Belmont Apartments, Brixton, SW2