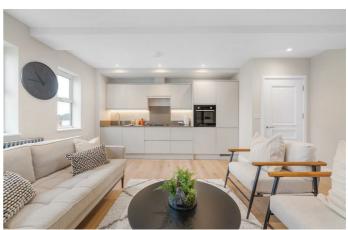

# **Property Details**

2 bedroom flat - purpose built for sale

An exceptional two bedroom, two bathroom apartment set back from the street with a private terrace. This impressive new home forms part of a gated development designed with attention to detail. This sizeable third floor apartment has a bright and airy feel, with additional privacy due to the elevated position. The expansive openplan reception is a fantastic entertaining space with high ceilings enhancing the cavernous feel. Down lighting and timber floors in warming shades create a welcoming ambience. A sleek kitchen integrates appliances and generous storage, topped with work surfaces with worktop lighting setting an evening mood. A large pane glass door leads out to the terrace with views of the city skyline in the distance, this low-maintenance spot is sheltered by glass balustrades, ideal for watching the sun set over the rooftops. Both bedrooms are comfortable doubles, with a calming yet airy ambience and plush carpets, the principal has the luxury of an en-suite shower room. The main bathroom has a bathtub with overhead shower set against beautiful marbled tiling. The home benefits from a large hallway cupboard, video entry phone, high energy efficiency and ten-year build warranty.