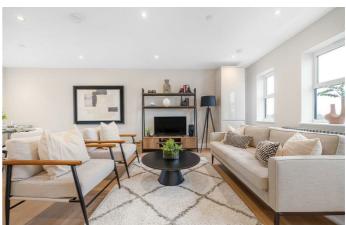

# **Property Details**

2 bedroom flat - purpose built for sale

An exceptional two bedroom, two bathroom apartment set back from the street with a private terrace. This impressive new home forms part of a gated development designed with attention to detail. This sizeable third floor apartment has a bright and airy feel, with additional privacy due to the elevated position. The expansive openplan reception is a fantastic entertaining space with high ceilings enhancing the cavernous feel. Down lighting and timber floors in warming shades create a welcoming ambience. A sleek kitchen integrates appliances and generous storage, topped with work surfaces with worktop lighting setting an evening mood. A large pane glass door leads out to the terrace with views of the city skyline in the distance, this low-maintenance spot is sheltered by glass balustrades, ideal for watching the sun set over the rooftops. Both bedrooms are comfortable doubles, with a calming yet airy ambience and plush carpets, the principal has the luxury of an en-suite shower room. The main bathroom has a bathtub with overhead shower set against beautiful marbled tiling. The home benefits from a large hallway cupboard, video entry phone, high energy efficiency and ten-year build warranty.