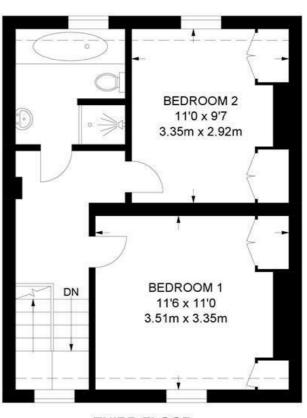

## Hinton Road, SE24 2 Bedroom Flat

APPROXIMATE GROSS INTERNAL AREA: 747 SQ FT / 69.4 SQ M

SECOND FLOOR

THIRD FLOOR

While we try our very best, floor plans are produced as a guide only and we take no responsibility for the precise accuracy with which any property is represented.