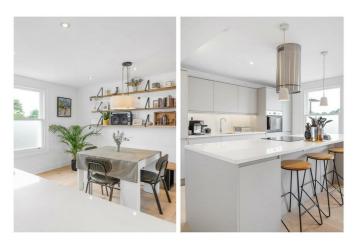

## **Property Details**

A brand new conversion around two and a half years ago, this immaculately presented home is tucked away quietly over the second and third floor of this handsome end-of-terrace Victorian house, offering over 760 square feet of internal space and flooded with natural light, the property has been carefully designed to maximise the space on offer. Tasteful, neutral and modern décor throughout adds to the appeal, and being split over two floors gives the true sense of a home. The open-plan reception is a brilliant space. The generous kitchen is sleek and minimalistic, with high-quality integrated appliances, plenty of storage and a kitchen island/ breakfast bar. The dimensions allow for plenty of space to dine and the room wraps around in an 'L' shape, providing a cosy lounge area tucked away at the rear. Adjacent, a convenient Utility room and WC. The upper floor comprises of two comfortable double bedrooms, both complete with built-in storage and sharing a beautiful family-size bathroom, offering both a walk-in shower and an attractive, freestanding bathtub. A lovely flat in a lovely area with a local shop and the Coldharbour Blue (previously Whirled) Cinema on the doorstep.