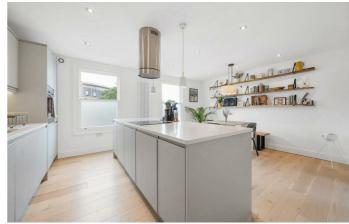

## **Property Details**

A brand new conversion around two and a half years ago, this immaculately presented home is tucked away quietly over the second and third floor of this handsome end-of-terrace Victorian house, offering over 760 square feet of internal space and flooded with natural light, the property has been carefully designed to maximise the space on offer. Tasteful, neutral and modern décor throughout adds to the appeal, and being split over two floors gives the true sense of a home. The open-plan reception is a brilliant space. The generous kitchen is sleek and minimalistic, with high-quality integrated appliances, plenty of storage and a kitchen island/ breakfast bar. The dimensions allow for plenty of space to dine and the room wraps around in an 'L' shape, providing a cosy lounge area tucked away at the rear. Adjacent, a convenient Utility room and WC. The upper floor comprises of two comfortable double bedrooms, both complete with built-in storage and sharing a beautiful family-size bathroom, offering both a walk-in shower and an attractive, freestanding bathtub. A lovely flat in a lovely area with a local shop and the Coldharbour Blue (previously Whirled) Cinema on the doorstep.