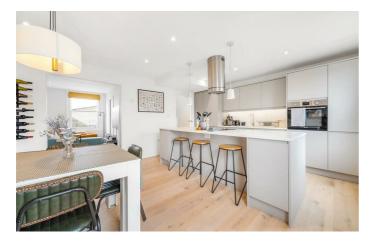

## **Property Details**

A brand new conversion around two and a half years ago, this immaculately presented home is tucked away quietly over the second and third floor of this handsome end-of-terrace Victorian house, offering over 760 square feet of internal space and flooded with natural light, the property has been carefully designed to maximise the space on offer. Tasteful, neutral and modern décor throughout adds to the appeal, and being split over two floors gives the true sense of a home. The open-plan reception is a brilliant space. The generous kitchen is sleek and minimalistic, with high-quality integrated appliances, plenty of storage and a kitchen island/ breakfast bar. The dimensions allow for plenty of space to dine and the room wraps around in an 'L' shape, providing a cosy lounge area tucked away at the rear. Adjacent, a convenient Utility room and WC. The upper floor comprises of two comfortable double bedrooms, both complete with built-in storage and sharing a beautiful family-size bathroom, offering both a walk-in shower and an attractive, freestanding bathtub. A lovely flat in a lovely area with a local shop and the Coldharbour Blue (previously Whirled) Cinema on the doorstep.