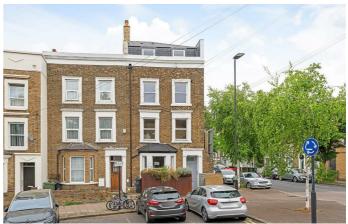

## **Property Details**

A brand new conversion around two and a half years ago, this immaculately presented home is tucked away quietly over the second and third floor of this handsome end-of-terrace Victorian house, offering over 760 square feet of internal space and flooded with natural light, the property has been carefully designed to maximise the space on offer. Tasteful, neutral and modern décor throughout adds to the appeal, and being split over two floors gives the true sense of a home. The open-plan reception is a brilliant space. The generous kitchen is sleek and minimalistic, with high-quality integrated appliances, plenty of storage and a kitchen island/ breakfast bar. The dimensions allow for plenty of space to dine and the room wraps around in an 'L' shape, providing a cosy lounge area tucked away at the rear. Adjacent, a convenient Utility room and WC. The upper floor comprises of two comfortable double bedrooms, both complete with built-in storage and sharing a beautiful family-size bathroom, offering both a walk-in shower and an attractive, freestanding bathtub. A lovely flat in a lovely area with a local shop and the Coldharbour Blue (previously Whirled) Cinema on the doorstep.

#### Hinton Road, Herne Hill, SE24

### Hinton Road, Herne Hill, SE24