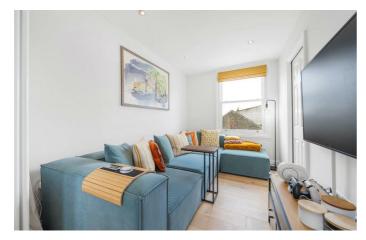

## **Property Details**

A brand new conversion around two and a half years ago, this immaculately presented home is tucked away quietly over the second and third floor of this handsome end-of-terrace Victorian house, offering over 760 square feet of internal space and flooded with natural light, the property has been carefully designed to maximise the space on offer. Tasteful, neutral and modern décor throughout adds to the appeal, and being split over two floors gives the true sense of a home. The open-plan reception is a brilliant space. The generous kitchen is sleek and minimalistic, with high-quality integrated appliances, plenty of storage and a kitchen island/ breakfast bar. The dimensions allow for plenty of space to dine and the room wraps around in an 'L' shape, providing a cosy lounge area tucked away at the rear. Adjacent, a convenient Utility room and WC. The upper floor comprises of two comfortable double bedrooms, both complete with built-in storage and sharing a beautiful family-size bathroom, offering both a walk-in shower and an attractive, freestanding bathtub. A lovely flat in a lovely area with a local shop and the Coldharbour Blue (previously Whirled) Cinema on the doorstep.