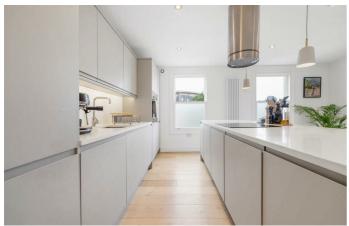

## **Property Details**

A brand new conversion around two and a half years ago, this immaculately presented home is tucked away quietly over the second and third floor of this handsome end-of-terrace Victorian house, offering over 760 square feet of internal space and flooded with natural light, the property has been carefully designed to maximise the space on offer. Tasteful, neutral and modern décor throughout adds to the appeal, and being split over two floors gives the true sense of a home. The open-plan reception is a brilliant space. The generous kitchen is sleek and minimalistic, with high-quality integrated appliances, plenty of storage and a kitchen island/ breakfast bar. The dimensions allow for plenty of space to dine and the room wraps around in an 'L' shape, providing a cosy lounge area tucked away at the rear. Adjacent, a convenient Utility room and WC. The upper floor comprises of two comfortable double bedrooms, both complete with built-in storage and sharing a beautiful family-size bathroom, offering both a walk-in shower and an attractive, freestanding bathtub. A lovely flat in a lovely area with a local shop and the Coldharbour Blue (previously Whirled) Cinema on the doorstep.