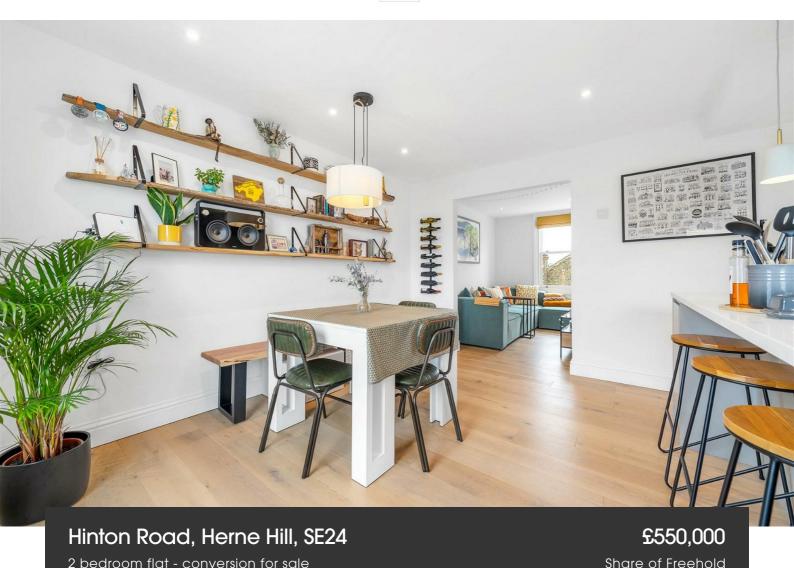

## **Property Details**

A brand new conversion around two and a half years ago, this immaculately presented home is tucked away quietly over the second and third floor of this handsome end-of-terrace Victorian house, offering over 760 square feet of internal space and flooded with natural light, the property has been carefully designed to maximise the space on offer. Tasteful, neutral and modern décor throughout adds to the appeal, and being split over two floors gives the true sense of a home. The open-plan reception is a brilliant space. The generous kitchen is sleek and minimalistic, with high-quality integrated appliances, plenty of storage and a kitchen island/ breakfast bar. The dimensions allow for plenty of space to dine and the room wraps around in an 'L' shape, providing a cosy lounge area tucked away at the rear. Adjacent, a convenient Utility room and WC. The upper floor comprises of two comfortable double bedrooms, both complete with built-in storage and sharing a beautiful family-size bathroom, offering both a walk-in shower and an attractive, freestanding bathtub. A lovely flat in a lovely area with a local shop and the Coldharbour Blue (previously Whirled) Cinema on the doorstep.

#### Hinton Road, Herne Hill, SE24