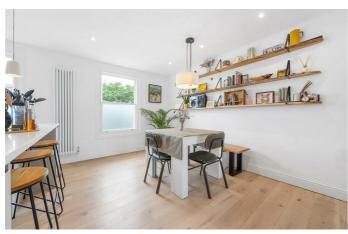

## **Property Details**

A brand new conversion around two and a half years ago, this immaculately presented home is tucked away quietly over the second and third floor of this handsome end-of-terrace Victorian house, offering over 760 square feet of internal space and flooded with natural light, the property has been carefully designed to maximise the space on offer. Tasteful, neutral and modern décor throughout adds to the appeal, and being split over two floors gives the true sense of a home. The open-plan reception is a brilliant space. The generous kitchen is sleek and minimalistic, with high-quality integrated appliances, plenty of storage and a kitchen island/ breakfast bar. The dimensions allow for plenty of space to dine and the room wraps around in an 'L' shape, providing a cosy lounge area tucked away at the rear. Adjacent, a convenient Utility room and WC. The upper floor comprises of two comfortable double bedrooms, both complete with built-in storage and sharing a beautiful family-size bathroom, offering both a walk-in shower and an attractive, freestanding bathtub. A lovely flat in a lovely area with a local shop and the Coldharbour Blue (previously Whirled) Cinema on the doorstep.