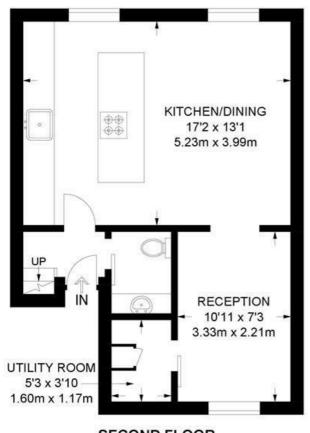

## Hinton Road, SE24 2 Bedroom Flat

APPROXIMATE GROSS INTERNAL AREA: 747 SQ FT / 69.4 SQ M

SECOND FLOOR

THIRD FLOOR

While we try our very best, floor plans are produced as a guide only and we take no responsibility for the precise accuracy with which any property is represented.