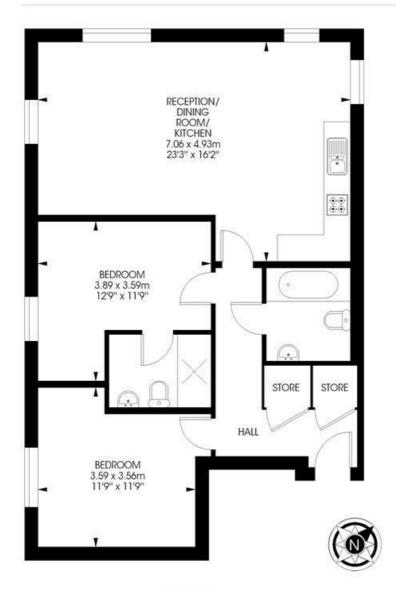

#### Council tax band D EPC rating B (84)

Stratos Heights, Milestone Road, SE19 2 bedroom flat

Approximate internal area:

797 sqft / 74 sqm

### **First Floor**

While we try our very best, floor plans are produced as a guide only and we take no responsibility for the precise accuracy with which any property is represented.