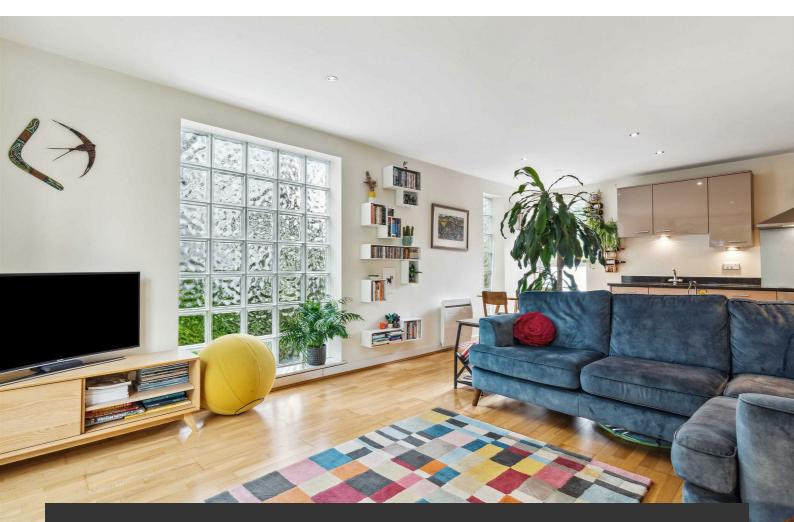

# **Property Details**

A modern bright and airy two double bedroom apartment, nestled next to Crystal Palace "Triangle". This gated development offers all the advantages of modern design and security, including secure off street parking, access to a communal garden and is ideally located a stone's throw from Crystal Palace Overground Station. A smart open-plan reception is the heart of the home, comfortable dimensions to relax and unwind, dine and entertain, with a fully equipped, integrated kitchen opening out onto the space, offering an abundance of storage options and surface space. Both bedrooms are spacious and well-proportioned and are large enough to double up as home office whilst still maintaining comfortable sleeping arrangement the property, the master room benefits from a en-suite and the property is completed by a further family-sized modern bathroom.