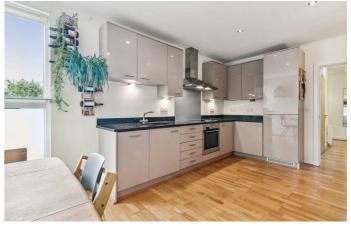

# **Property Details**

A modern bright and airy two double bedroom apartment, nestled next to Crystal Palace "Triangle". This gated development offers all the advantages of modern design and security, including secure off street parking, access to a communal garden and is ideally located a stone's throw from Crystal Palace Overground Station. A smart open-plan reception is the heart of the home, comfortable dimensions to relax and unwind, dine and entertain, with a fully equipped, integrated kitchen opening out onto the space, offering an abundance of storage options and surface space. Both bedrooms are spacious and well-proportioned and are large enough to double up as home office whilst still maintaining comfortable sleeping arrangement the property, the master room benefits from a en-suite and the property is completed by a further family-sized modern bathroom.