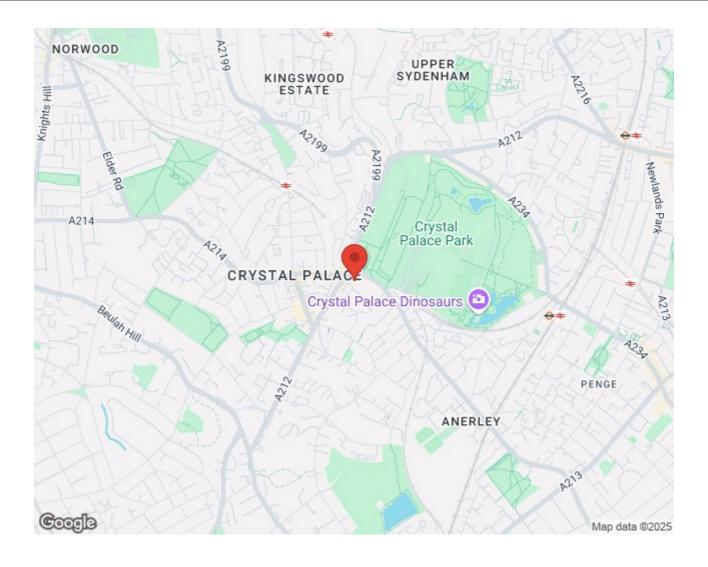

# Milestone Road, Crystal Palace, SE19

2 bedroom flat to let

Having access to a green space is now more important than ever for our wellbeing – luckily, the lush, open spaces of the Crystal Palace Park are right next to the property. The property is located in one of South London's new hotspots with popular "Triangle" area just minutes away which offers an abundance of independent shops, cafes, bars & restaurants all on your doorstep.