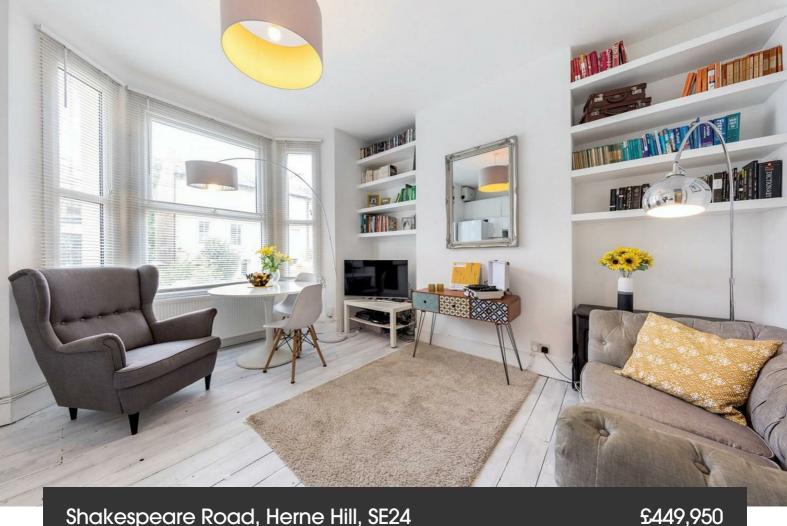

Shakespeare Road, Herne Hill, SE24

2 bedroom flat for sale

## **Property Details**

A well-appointed two bedroom flat, on the upper ground floor of a Victorian converted house. Shakespeare Road is located in Poets' Corner, equidistant to both Brixton and Herne Hill, with Brockwell Park at the end of the road. The property comprises an open plan kitchen/reception room, two double bedrooms and a modern bathroom. Herne Hill station is a six minute walk with access to Canary Wharf in thirty-eight minutes and Victoria within seventeen minutes, door to door. The restaurants within the lauded Brixton Village and Brixton Station are an eleven minute stroll.

#### **Features**

- Victorian
- Characterful features
- Sought after location
- Close to Brockwell Park

Council tax band C EPC rating C (69)