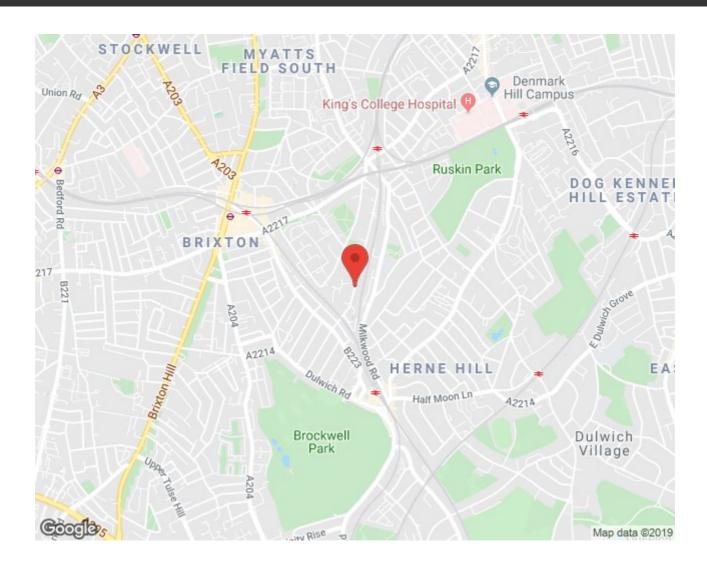

## **Property Details**

A well-appointed two bedroom flat, on the upper ground floor of a Victorian converted house. Shakespeare Road is located in Poets' Corner, equidistant to both Brixton and Herne Hill, with Brockwell Park at the end of the road. The property comprises an open plan kitchen/reception room, two double bedrooms and a modern bathroom. Herne Hill station is a six minute walk with access to Canary Wharf in thirty-eight minutes and Victoria within seventeen minutes, door to door. The restaurants within the lauded Brixton Village and Brixton Station are an eleven minute stroll.