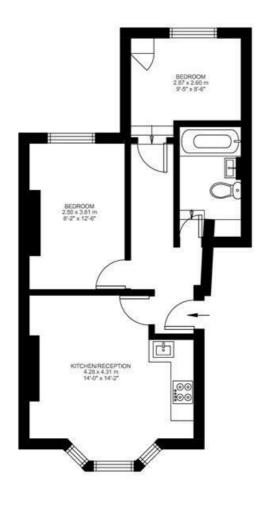

## **Property Details**

A well-appointed two bedroom flat, on the upper ground floor of a Victorian converted house. Shakespeare Road is located in Poets' Corner, equidistant to both Brixton and Herne Hill, with Brockwell Park at the end of the road. The property comprises an open plan kitchen/reception room, two double bedrooms and a modern bathroom. Herne Hill station is a six minute walk with access to Canary Wharf in thirty-eight minutes and Victoria within seventeen minutes, door to door. The restaurants within the lauded Brixton Village and Brixton Station are an eleven minute stroll.