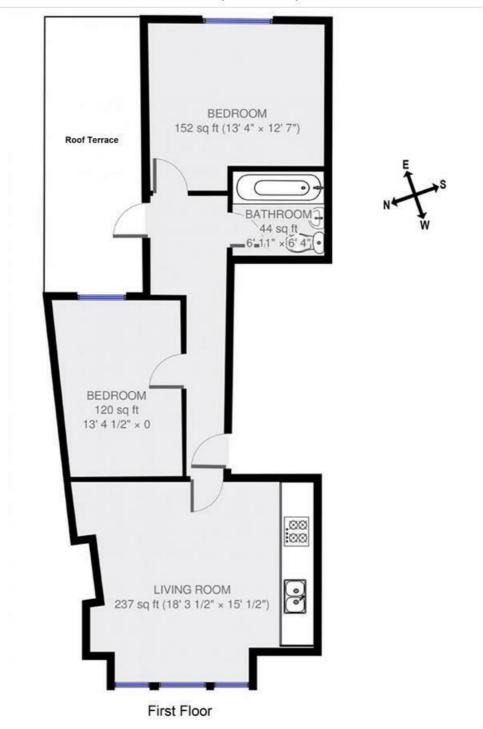

### Voltaire Road, SW4 2 Bedroom Flat

APPROXIMATE GROSS INTERNAL AREA: 634 SQ FT / 59 SQ M

K

While we try our very best, floor plans are produced as a guide only and we take no responsibility for the precise accuracy with which any property is represented.