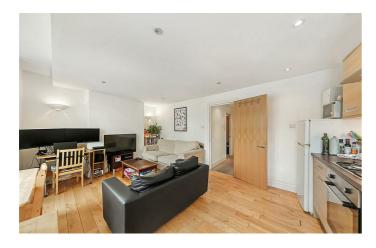

# **Property Details**

A two bedroom apartment with a private terrace on Voltaire Road. The property has a lovely Victorian façade and is nestled in a highly sought after location, popular for its character, feel and proximity to Clapham High Street. The heart of the home is the spacious semi-open-plan reception, bathed in natural light through the square bay windows. Ideal for entertaining guests, hosting dinner parties or simply relaxing within the lounge, dimensions allow for comfortable living within a stylish, modern environment. The kitchen is equipped with modern, semi-integrated appliances and plenty of storage space. Neatly tucked to one side, the kitchen runs along one wall, maximising the space whilst not interrupting the flow of light. The private roof terrace is quietly tucked to the side of the property, allowing for a serene retreat from the hustle and bustle. Both bedrooms are well proportioned with plenty of space for traditional bedroom fittings. The family bathroom sits between the bedrooms, allowing for a level of privacy. Equipped with a bathtub and overhead shower, perfect for a soak in the tub after a stroll around Clapham Common. There is a parking restriction in place, mitigated by the excellent transport links on your doorstep.