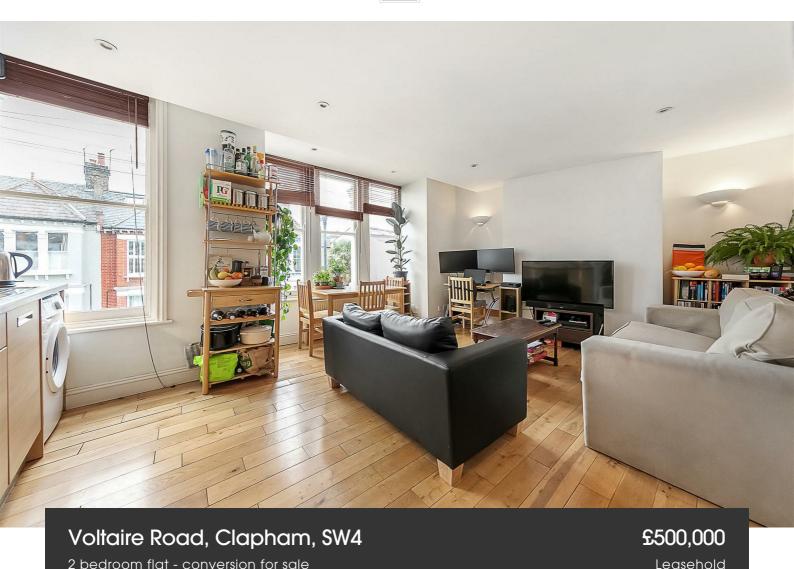

# **Property Details**

A two bedroom apartment with a private terrace on Voltaire Road. The property has a lovely Victorian façade and is nestled in a highly sought after location, popular for its character, feel and proximity to Clapham High Street. The heart of the home is the spacious semi-open-plan reception, bathed in natural light through the square bay windows. Ideal for entertaining guests, hosting dinner parties or simply relaxing within the lounge, dimensions allow for comfortable living within a stylish, modern environment. The kitchen is equipped with modern, semi-integrated appliances and plenty of storage space. Neatly tucked to one side, the kitchen runs along one wall, maximising the space whilst not interrupting the flow of light. The private roof terrace is quietly tucked to the side of the property, allowing for a serene retreat from the hustle and bustle. Both bedrooms are well proportioned with plenty of space for traditional bedroom fittings. The family bathroom sits between the bedrooms, allowing for a level of privacy. Equipped with a bathtub and overhead shower, perfect for a soak in the tub after a stroll around Clapham Common. There is a parking restriction in place, mitigated by the excellent transport links on your doorstep.

#### **Features**

- Two double bedrooms
- Private roof terrace
- Victorian conversion
- Bright and airy atmosphere throughout
- Fantastic location, moments from Clapham High Street
- Excellent transport links with Northern Line and Overground both under five-minute's walk
- A short walk to Clapham Common and Larkhall Park
- Share of freehold will be granted
- Chain free