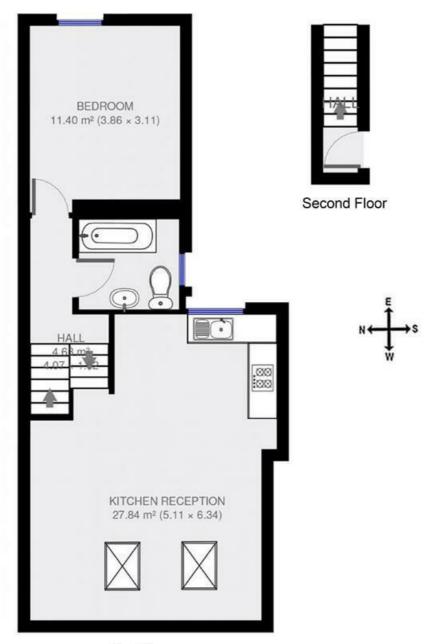

## Lyham Road, SW2 1 Bedroom Flat

APPROXIMATE GROSS INTERNAL AREA: 539 SQ FT / 50 SQ M

First Floor

While we try our very best, floor plans are produced as a guide only and we take no responsibility for the precise accuracy with which any property is represented.