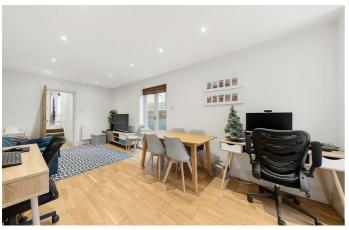

# **Property Details**

A delightful two double bedroom garden flat. The fantastic open plan reception room to the rear, which makes use of all available space creating a fantastic hub in which to relax, dine and entertain. Multiple windows create a light and airy atmosphere throughout the room. A contemporary kitchen runs along two walls at the rear, designed to cater to both culinary enthusiasts and casual cooks alike, making it a wonderful spot for gatherings with family and friends. Two sets of French doors from the kitchen and reception allow a transition out to the low-maintenance private garden, a tranquil wrap-around escape packed full of potential. This lovely home has two well-proportioned double bedrooms. The principal includes large bay windows flooding the room with light. The bedrooms are conveniently set to opposing sides of the bathroom allowing a desirable level of privacy, suited to sharers or those with regular guests. The bathroom is neutrally presented, a fresh space equipped with a shower over the bathtub, ideal for a soak in the bubbles after a stroll around Brockwell Park. Share of freehold will be granted upon completion of final apartment in building.