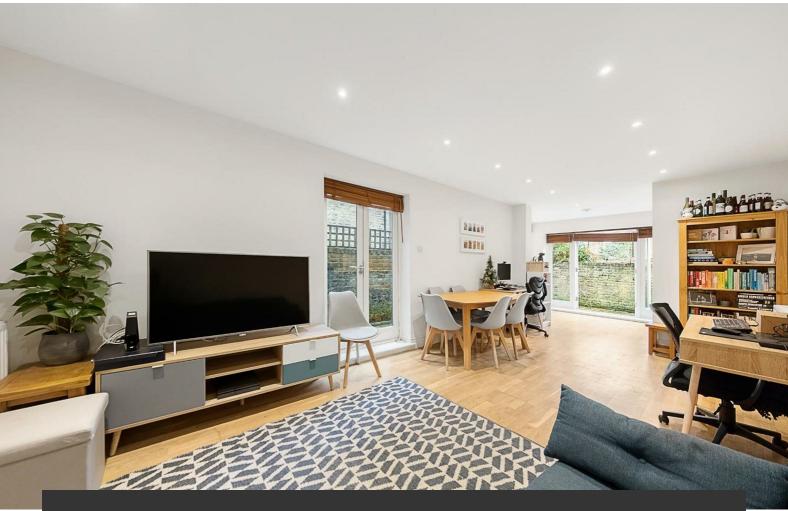

# **Property Details**

A delightful two double bedroom garden flat. The fantastic open plan reception room to the rear, which makes use of all available space creating a fantastic hub in which to relax, dine and entertain. Multiple windows create a light and airy atmosphere throughout the room. A contemporary kitchen runs along two walls at the rear, designed to cater to both culinary enthusiasts and casual cooks alike, making it a wonderful spot for gatherings with family and friends. Two sets of French doors from the kitchen and reception allow a transition out to the low-maintenance private garden, a tranquil wrap-around escape packed full of potential. This lovely home has two well-proportioned double bedrooms. The principal includes large bay windows flooding the room with light. The bedrooms are conveniently set to opposing sides of the bathroom allowing a desirable level of privacy, suited to sharers or those with regular guests. The bathroom is neutrally presented, a fresh space equipped with a shower over the bathtub, ideal for a soak in the bubbles after a stroll around Brockwell Park. Share of freehold will be granted upon completion of final apartment in building.