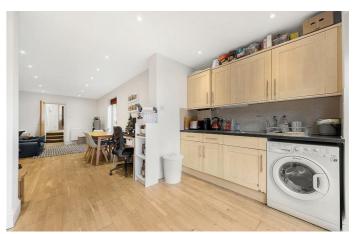

# **Property Details**

A delightful two double bedroom garden flat. The fantastic open plan reception room to the rear, which makes use of all available space creating a fantastic hub in which to relax, dine and entertain. Multiple windows create a light and airy atmosphere throughout the room. A contemporary kitchen runs along two walls at the rear, designed to cater to both culinary enthusiasts and casual cooks alike, making it a wonderful spot for gatherings with family and friends. Two sets of French doors from the kitchen and reception allow a transition out to the low-maintenance private garden, a tranquil wrap-around escape packed full of potential. This lovely home has two well-proportioned double bedrooms. The principal includes large bay windows flooding the room with light. The bedrooms are conveniently set to opposing sides of the bathroom allowing a desirable level of privacy, suited to sharers or those with regular guests. The bathroom is neutrally presented, a fresh space equipped with a shower over the bathtub, ideal for a soak in the bubbles after a stroll around Brockwell Park. Share of freehold will be granted upon completion of final apartment in building.