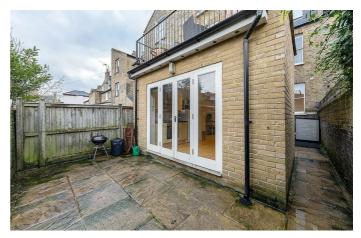

# **Property Details**

A delightful two double bedroom garden flat. The fantastic open plan reception room to the rear, which makes use of all available space creating a fantastic hub in which to relax, dine and entertain. Multiple windows create a light and airy atmosphere throughout the room. A contemporary kitchen runs along two walls at the rear, designed to cater to both culinary enthusiasts and casual cooks alike, making it a wonderful spot for gatherings with family and friends. Two sets of French doors from the kitchen and reception allow a transition out to the low-maintenance private garden, a tranquil wrap-around escape packed full of potential. This lovely home has two well-proportioned double bedrooms. The principal includes large bay windows flooding the room with light. The bedrooms are conveniently set to opposing sides of the bathroom allowing a desirable level of privacy, suited to sharers or those with regular guests. The bathroom is neutrally presented, a fresh space equipped with a shower over the bathtub, ideal for a soak in the bubbles after a stroll around Brockwell Park. Share of freehold will be granted upon completion of final apartment in building.

### **Features**

- Two double bedrooms
- Private wrap-around garden
- Victorian conversion
- Local pub, café and bakery on the doorstep
- Brockwell Park a short stroll away
- Walking distance to Brixton and Herne Hill
- Access to the Victoria Line,
  Thameslink and Overground
- Chain Free
- Share of freehold will be granted