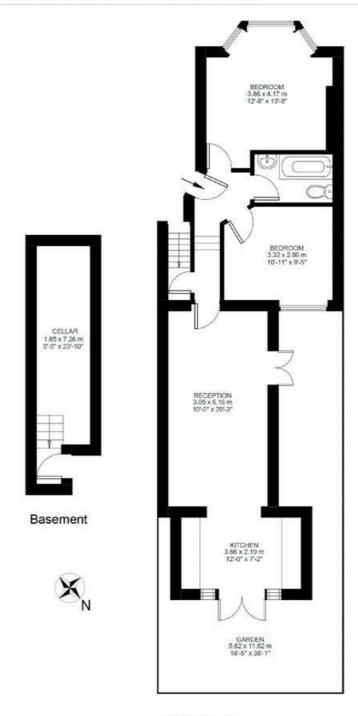

#### Brading Road, SW2 2 Bedroom Flat

APPROXIMATE GROSS INTERNAL AREA: 785 SQ FT / 73 SQ M

Ground Floor

While we try our very best, floor plans are produced as a guide only and we take no responsibility for the precise accuracy with which any property is represented.