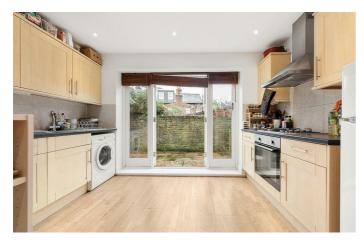

# **Property Details**

A delightful two double bedroom garden flat. The fantastic open plan reception room to the rear, which makes use of all available space creating a fantastic hub in which to relax, dine and entertain. Multiple windows create a light and airy atmosphere throughout the room. A contemporary kitchen runs along two walls at the rear, designed to cater to both culinary enthusiasts and casual cooks alike, making it a wonderful spot for gatherings with family and friends. Two sets of French doors from the kitchen and reception allow a transition out to the low-maintenance private garden, a tranquil wrap-around escape packed full of potential. This lovely home has two well-proportioned double bedrooms. The principal includes large bay windows flooding the room with light. The bedrooms are conveniently set to opposing sides of the bathroom allowing a desirable level of privacy, suited to sharers or those with regular guests. The bathroom is neutrally presented, a fresh space equipped with a shower over the bathtub, ideal for a soak in the bubbles after a stroll around Brockwell Park. Share of freehold will be granted upon completion of final apartment in building.