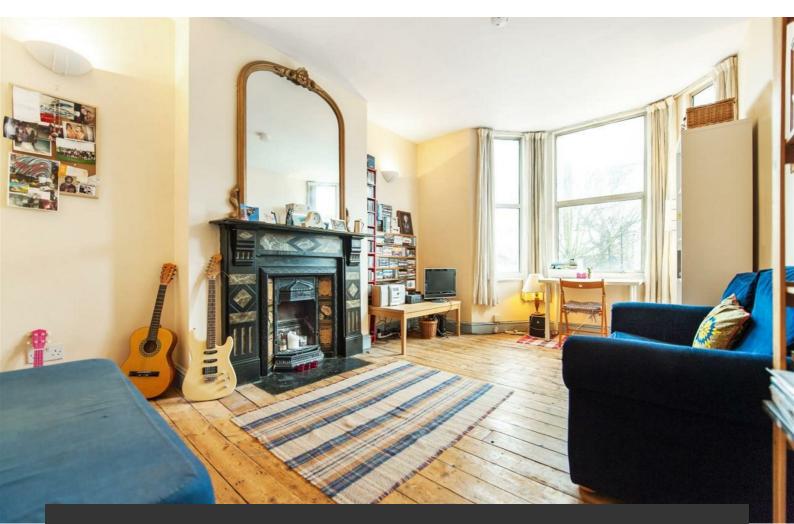

Lambert Road, Brixton, SW2

Property Details

This is a fantastic, Victorian one bedroom flat in the heart of Brixton. The property has a separate reception room with stunning feature fireplace which is the standout piece and original wood flooring. The kitchen has heaps of character with chequered flooring, wooden cupboards and white splash back tiles. There is plenty of storage space and a lovely window looking out to the road and views beyond. The bedroom is good-sized with cream carpets and a large sash window. This property is perfect for a couple wanting to take advantage of what the area has to offer as you'll be close to Brixton tube station, the Ritzy, Brixton markets and beloved Brockwell Park.

## Features

- Victorian
- Hardwood floors and doors
- Recently refurbished bathroom
- Around 15 minute walk to Brixton underground
- One double bedroom
- Around a 12 minute walk to Brockwell park
- Separate kitchen