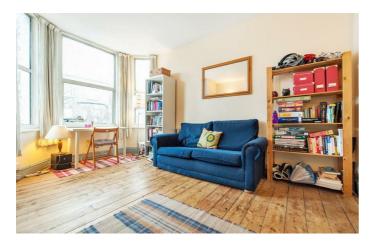

Lambert Road, Brixton, SW2

Property Details

This is a fantastic, Victorian one bedroom flat in the heart of Brixton. The property has a separate reception room with stunning feature fireplace which is the standout piece and original wood flooring. The kitchen has heaps of character with chequered flooring, wooden cupboards and white splash back tiles. There is plenty of storage space and a lovely window looking out to the road and views beyond. The bedroom is good-sized with cream carpets and a large sash window. This property is perfect for a couple wanting to take advantage of what the area has to offer as you'll be close to Brixton tube station, the Ritzy, Brixton markets and beloved Brockwell Park.

## Features

- Victorian
- Hardwood floors and doors
- Recently refurbished bathroom
- Around 15 minute walk to Brixton underground
- One double bedroom
- Around a 12 minute walk to Brockwell park
- Separate kitchen