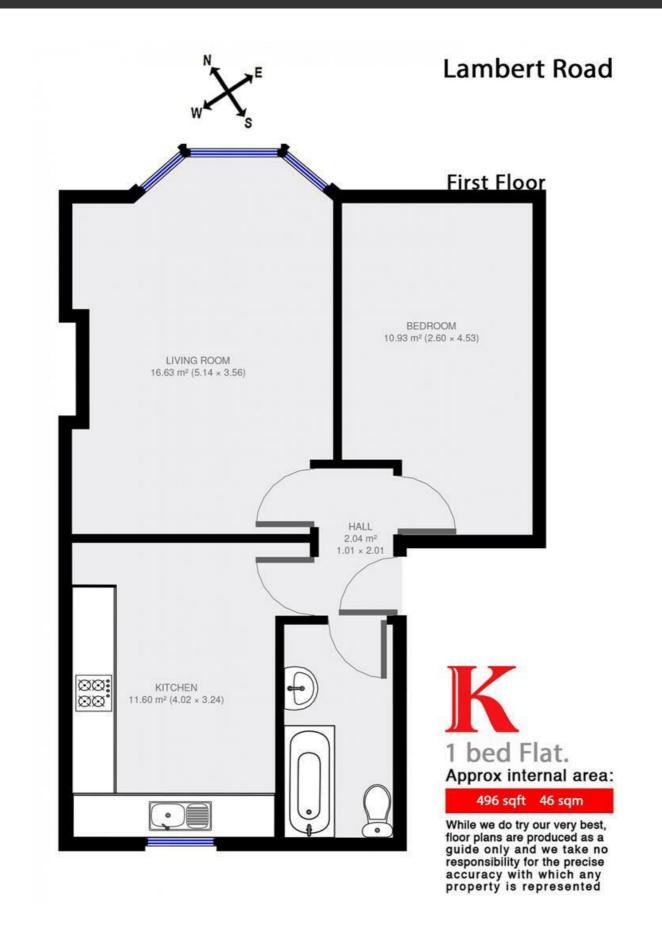

Lambert Road, Brixton, SW2

Property Details

This is a fantastic, Victorian one bedroom flat in the heart of Brixton. The property has a separate reception room with stunning feature fireplace which is the standout piece and original wood flooring. The kitchen has heaps of character with chequered flooring, wooden cupboards and white splash back tiles. There is plenty of storage space and a lovely window looking out to the road and views beyond. The bedroom is good-sized with cream carpets and a large sash window. This property is perfect for a couple wanting to take advantage of what the area has to offer as you'll be close to Brixton tube station, the Ritzy, Brixton markets and beloved Brockwell Park.

## Features

- Victorian
- Hardwood floors and doors
- Recently refurbished bathroom
- Around 15 minute walk to Brixton underground
- One double bedroom
- Around a 12 minute walk to Brockwell park
- Separate kitchen