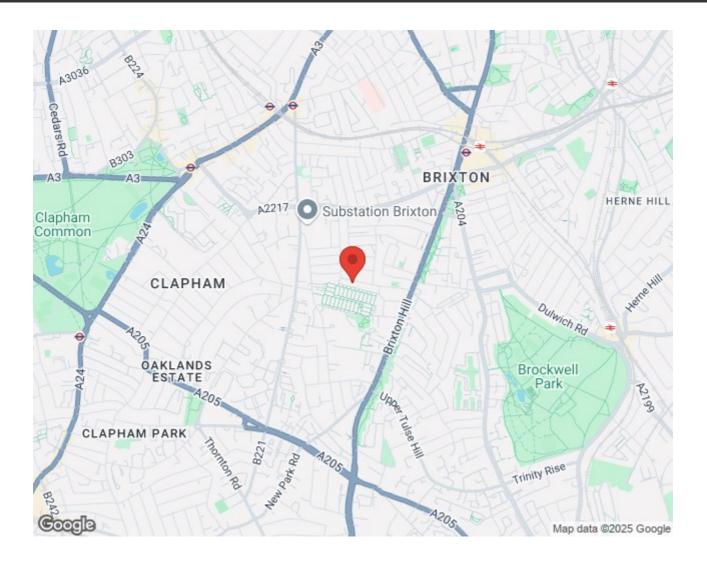

Lambert Road, Brixton, SW2

Property Details

This is a fantastic, Victorian one bedroom flat in the heart of Brixton. The property has a separate reception room with stunning feature fireplace which is the standout piece and original wood flooring. The kitchen has heaps of character with chequered flooring, wooden cupboards and white splash back tiles. There is plenty of storage space and a lovely window looking out to the road and views beyond. The bedroom is good-sized with cream carpets and a large sash window. This property is perfect for a couple wanting to take advantage of what the area has to offer as you'll be close to Brixton tube station, the Ritzy, Brixton markets and beloved Brockwell Park.

## Features

- Victorian
- Hardwood floors and doors
- Recently refurbished bathroom
- Around 15 minute walk to Brixton underground
- One double bedroom
- Around a 12 minute walk to Brockwell park
- Separate kitchen