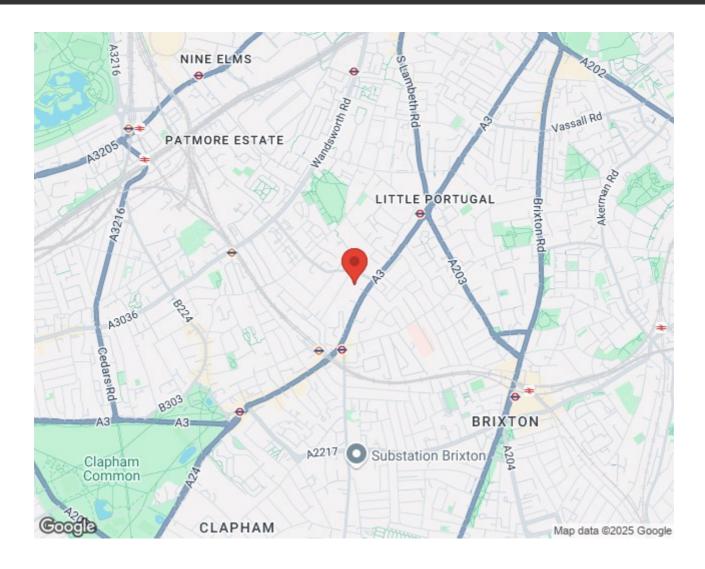

Stane Grove is set back from Clapham Road, which is nestled between Clapham and Stockwell High Streets. There are excellent transport links with two Northern Line underground stations (Clapham Common and Clapham North), Clapham High Street Station and numerous bus routes to other areas of London, all within easy walking distance. Stockwell tube station offers access to the Victoria line as well.