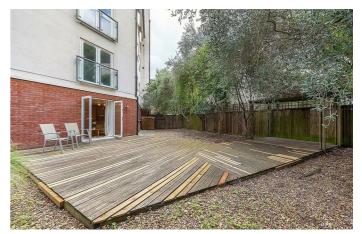

Set on the ground floor, the flat comprises a wonderfully bright and airy open plan reception room which flows seamlessly into the private garden through the double glass doors allowing natural light to flood into the living area creating a stunning area in which to relax, dine and entertain guests. The kitchen is contemporary and provides all you may need in terms of storage, worktop space and appliances. The two bedrooms are comfortable and spacious with one that benefits from convenient en-suite bathroom. Further benefits include plenty of built-in storage, an entry system and one secure, off-street underground parking spaces.

## **Features**

- Private garden
- Secure Underground parking
- New build
- Two Double Bedrooms
- Two Bathrooms
- Walking Distance to Clapham Common
- Walking Distance to Travel links into the city