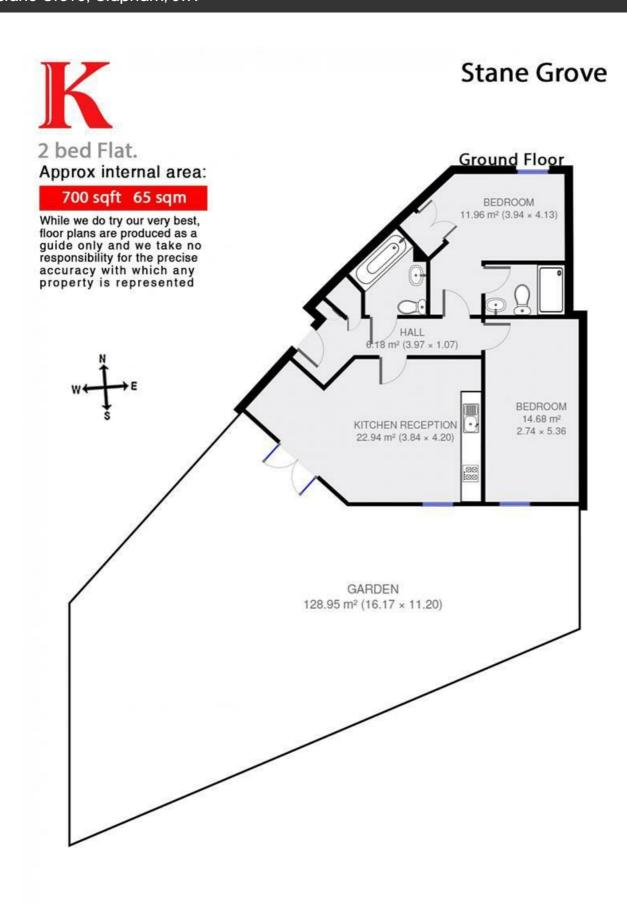

Set on the ground floor, the flat comprises a wonderfully bright and airy open plan reception room which flows seamlessly into the private garden through the double glass doors allowing natural light to flood into the living area creating a stunning area in which to relax, dine and entertain guests. The kitchen is contemporary and provides all you may need in terms of storage, worktop space and appliances. The two bedrooms are comfortable and spacious with one that benefits from convenient en-suite bathroom. Further benefits include plenty of built-in storage, an entry system and one secure, off-street underground parking spaces.

## **Features**

- Private garden
- Secure Underground parking
- New build
- Two Double Bedrooms
- Two Bathrooms
- Walking Distance to Clapham Common
- Walking Distance to Travel links into the city