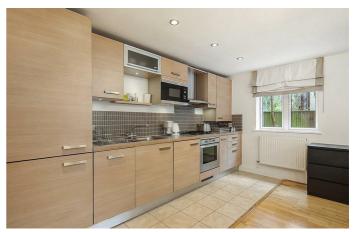

Set on the ground floor, the flat comprises a wonderfully bright and airy open plan reception room which flows seamlessly into the private garden through the double glass doors allowing natural light to flood into the living area creating a stunning area in which to relax, dine and entertain guests. The kitchen is contemporary and provides all you may need in terms of storage, worktop space and appliances. The two bedrooms are comfortable and spacious with one that benefits from convenient en-suite bathroom. Further benefits include plenty of built-in storage, an entry system and one secure, off-street underground parking spaces.