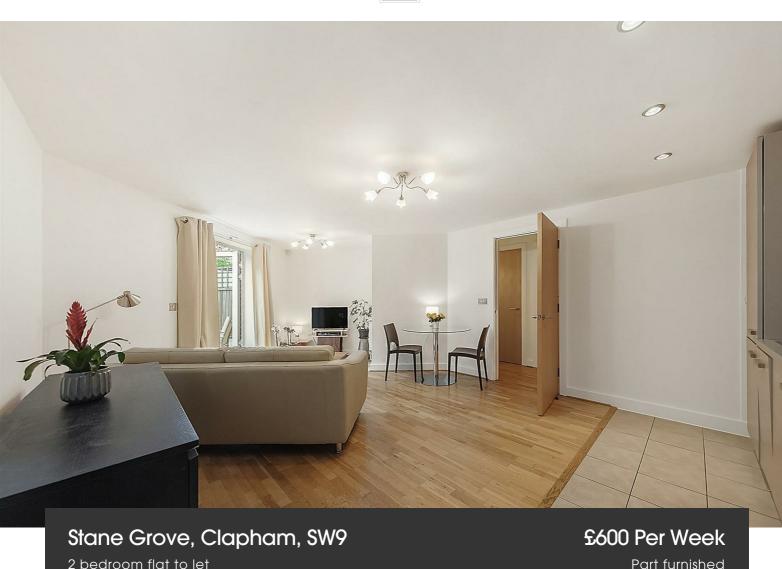

## **Property Details**

This is an exceptional two double bedroom, two bathroom, garden flat positioned within a secure, gated boutique development, built-in 2005. The flat has been engineered for a sense of space, luxury and light, through the layout's fluid design which makes excellent use of the generous footprint. The flat is set back and not affected in any way by Clapham Road, which conveniently runs past the development.

Set on the ground floor, the flat comprises a wonderfully bright and airy open plan reception room which flows seamlessly into the private garden through the double glass doors allowing natural light to flood into the living area creating a stunning area in which to relax, dine and entertain guests. The kitchen is contemporary and provides all you may need in terms of storage, worktop space and appliances. The two bedrooms are comfortable and spacious with one that benefits from convenient en-suite bathroom. Further benefits include plenty of built-in storage, an entry system and one secure, off-street underground parking spaces.

## Stane Grove, Clapham, SW9