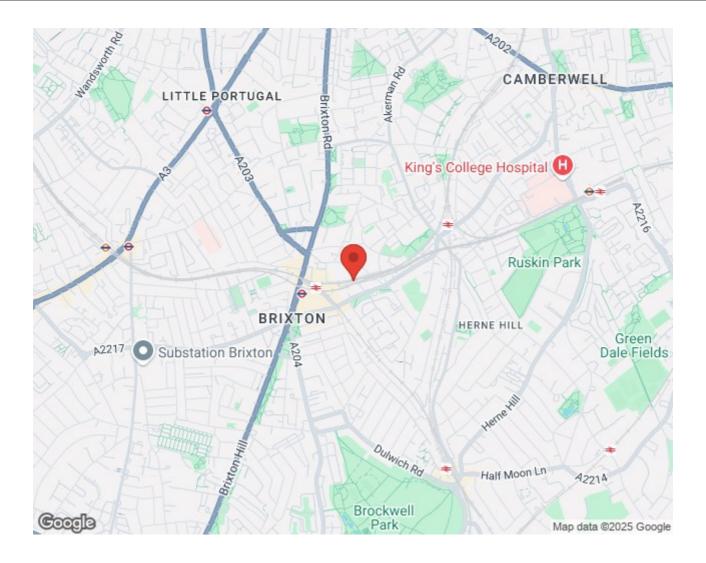

Situated on Valentia Place, Brixton the property is situated in a fantastic central location, a five minute walk from Loughborough Junction station, which provides direct trains to Blackfriars, Farringdon and Kings Cross/St Pancras. Brixton is within a fifth minute walk, perfect for anyone who wants to be close to the action – the delights of Brixton Village, POP Brixton and all the area has to offer in terms of food and nightlife are all within easy reach. Brockwell Park is a short distance and the amenities within leafy Herne Hill are a fifteen minute walk away. Camberwell is also within easy reach emphasizing how much choice is on offer here, its location cannot be overstated.