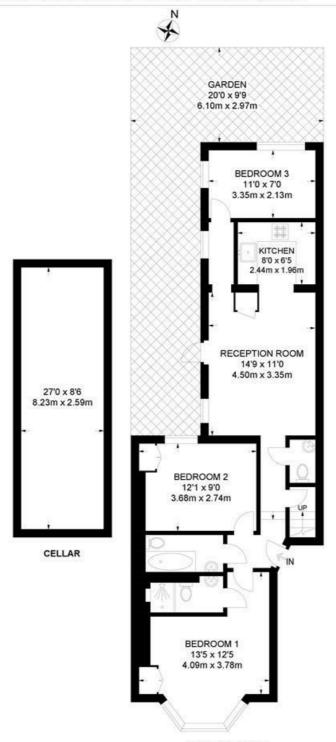

#### Saltoun Road, SW2 3 Bedroom Flat

APPROXIMATE GROSS INTERNAL AREA WITH CELLAR: 977 SQ FT / 90.8 SQ M APPROXIMATE GROSS INTERNAL AREA WITHOUT CELLAR: 747 SQ FT / 69.4 SQ M

**GROUND FLOOR** 

While we try our very best, floor plans are produced as a guide only and we take no responsibility for the precise accuracy with which any property is represented.