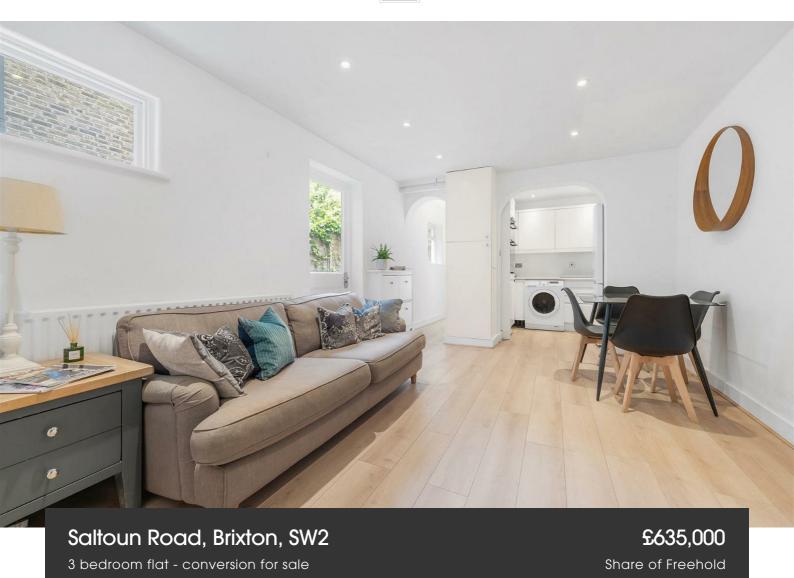

## **Property Details**

A charming three-bedroom garden flat on sought-after Saltoun Road, set within a handsome Victorian conversion moments from Brixton's vibrant centre. This stylish, spacious home combines period character with modern living. A bright, airy reception room sits at the rear, featuring high ceilings and flowing into a sleek, fully fitted kitchen. From here, doors open to a wrap-around private garden with patio, decking, and artificial lawn, perfect for relaxing or entertaining. A separate W/C is also located off the hallway. The principal bedroom is generously sized, with bay windows, fitted wardrobes, and a smart en-suite. Two further double bedrooms offer flexibility for guests, working from home, or family life. A contemporary bathroom fitted with a bathtub and overhead shower serves the additional rooms. This well-balanced home includes a large cellar for storage and potential to extend (STNP). Ideally located just minutes from Brixton tube, Brixton Village, Brockwell Park, and Herne Hill. Share of Freehold. Chain-Free.