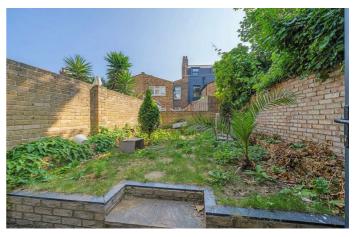

# **Property Details**

An elegant five double bedroom, two bathroom Victorian house with a charming private garden, set on the popular Dalyell Road, a leafy residential street ideally positioned between Brixton and Clapham. This handsome period home effortlessly blends timeless character with stylish modern upgrades. A grand double reception room, illuminated by a bay window and rear French doors, offers a versatile space for relaxing or entertaining. The heart of the home lies in the extended kitchen-diner: shaker-style units, black worktops, and a central island are framed by skylights and trifold doors, opening onto a tranquil garden – a private oasis ideal for alfresco living. Also on the ground floor, a sleek shower room and a handy cellar enhance functionality. Upstairs, five well-proportioned bedrooms span two floors, including two stunning principal rooms and three further well-sized doubles. A naturally lit staircase with exposed brick detailing adds further charm. Ideally located close to Brixton and Clapham's vibrant amenities, the property is moments from Brockwell Park and just a short walk to Brixton tube and Clapham North stations.

# Features

- Five double bedrooms
- Two bathrooms
- Pretty walled garden
- Victorian house
- Timeless period features with tasteful modern upgrades
- Brixton a three-minute stroll
- Clapham High Street a ten-minute walk away
- Victoria and Northern lines plus the Overground
- Freehold
- Chain-free