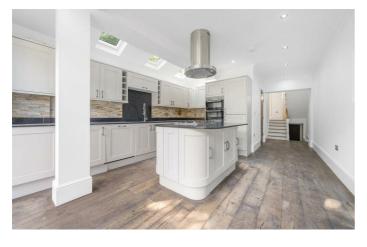

# **Property Details**

An elegant five double bedroom, two bathroom Victorian house with a charming private garden, set on the popular Dalyell Road, a leafy residential street ideally positioned between Brixton and Clapham. This handsome period home effortlessly blends timeless character with stylish modern upgrades. A grand double reception room, illuminated by a bay window and rear French doors, offers a versatile space for relaxing or entertaining. The heart of the home lies in the extended kitchen-diner: shaker-style units, black worktops, and a central island are framed by skylights and trifold doors, opening onto a tranquil garden – a private oasis ideal for alfresco living. Also on the ground floor, a sleek shower room and a handy cellar enhance functionality. Upstairs, five well-proportioned bedrooms span two floors, including two stunning principal rooms and three further well-sized doubles. A naturally lit staircase with exposed brick detailing adds further charm. Ideally located close to Brixton and Clapham's vibrant amenities, the property is moments from Brockwell Park and just a short walk to Brixton tube and Clapham North stations.