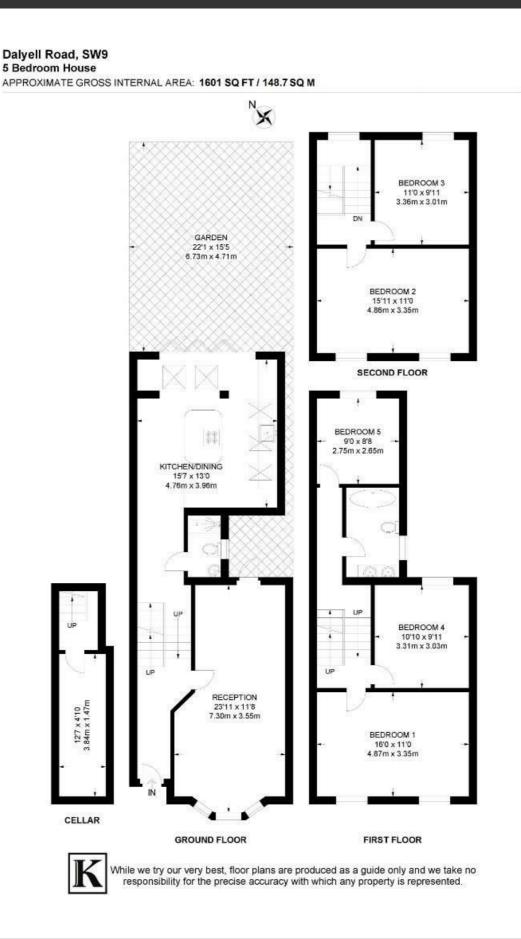

# **Property Details**

An elegant five double bedroom, two bathroom Victorian house with a charming private garden, set on the popular Dalyell Road, a leafy residential street ideally positioned between Brixton and Clapham. This handsome period home effortlessly blends timeless character with stylish modern upgrades. A grand double reception room, illuminated by a bay window and rear French doors, offers a versatile space for relaxing or entertaining. The heart of the home lies in the extended kitchen-diner: shaker-style units, black worktops, and a central island are framed by skylights and trifold doors, opening onto a tranquil garden – a private oasis ideal for alfresco living. Also on the ground floor, a sleek shower room and a handy cellar enhance functionality. Upstairs, five well-proportioned bedrooms span two floors, including two stunning principal rooms and three further well-sized doubles. A naturally lit staircase with exposed brick detailing adds further charm. Ideally located close to Brixton and Clapham's vibrant amenities, the property is moments from Brockwell Park and just a short walk to Brixton tube and Clapham North stations.

# Features

- Five double bedrooms
- Two bathrooms
- Pretty walled garden
- Victorian house
- Timeless period features with tasteful modern upgrades
- Brixton a three-minute stroll
- Clapham High Street a ten-minute walk away
- Victoria and Northern lines plus the Overground
- Freehold
- Chain-free