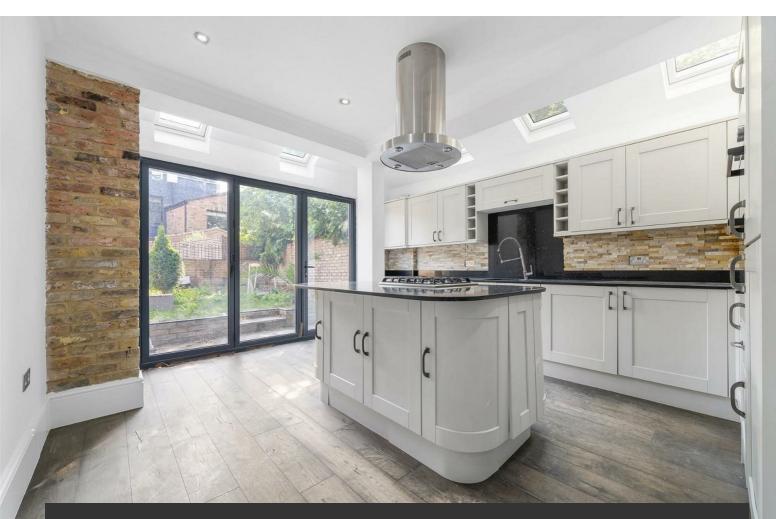

# **Property Details**

An elegant five double bedroom, two bathroom Victorian house with a charming private garden, set on the popular Dalyell Road, a leafy residential street ideally positioned between Brixton and Clapham. This handsome period home effortlessly blends timeless character with stylish modern upgrades. A grand double reception room, illuminated by a bay window and rear French doors, offers a versatile space for relaxing or entertaining. The heart of the home lies in the extended kitchen-diner: shaker-style units, black worktops, and a central island are framed by skylights and trifold doors, opening onto a tranquil garden – a private oasis ideal for alfresco living. Also on the ground floor, a sleek shower room and a handy cellar enhance functionality. Upstairs, five well-proportioned bedrooms span two floors, including two stunning principal rooms and three further well-sized doubles. A naturally lit staircase with exposed brick detailing adds further charm. Ideally located close to Brixton and Clapham's vibrant amenities, the property is moments from Brockwell Park and just a short walk to Brixton tube and Clapham North stations.