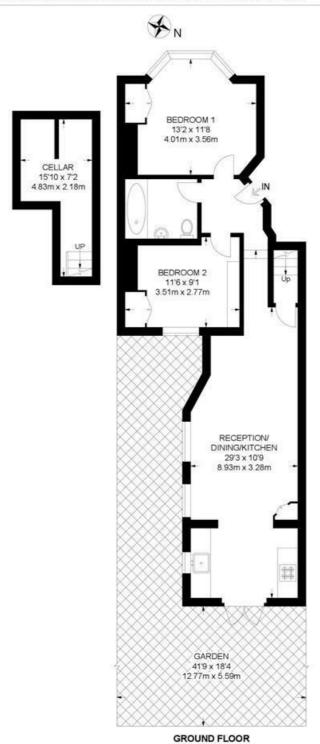

## Medora Road, Brixton, SW2

Medora Road, SW2 2 Bedroom Flat

APPROXIMATE GROSS INTERNAL AREA WITH CELLAR: 733 SQ FT / 68 SQ M
APPROXIMATE GROSS INTERNAL AREA WITHOUT CELLAR: 650 SQ FT / 60 SQ M

K

While we try our very best, floor plans are produced as a guide only and we take no responsibility for the precise accuracy with which any property is represented.