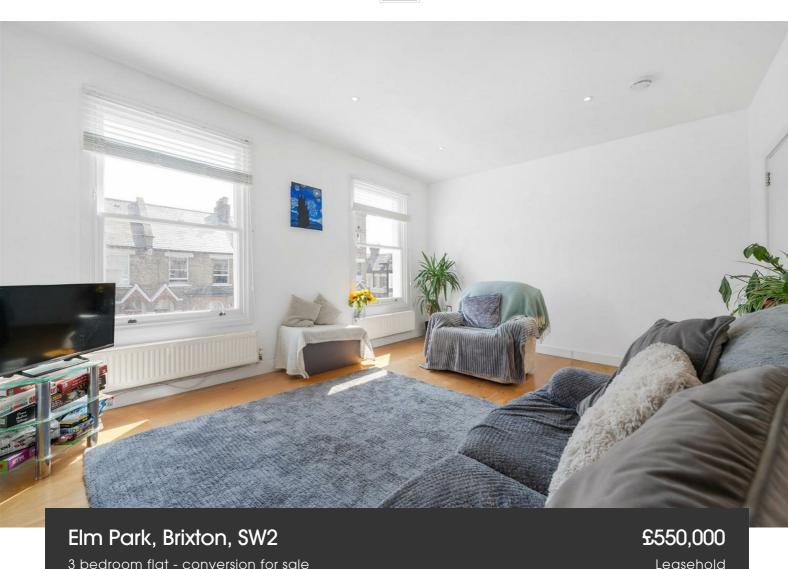

## **Property Details**

A beautifully arranged three-bedroom split-level flat set within a charming Victorian conversion on a quiet, sought-after street in Brixton. Spanning over 950 sqft across the first and second floors, this stylish home features a bright open-plan reception with high ceilings and sash windows, opening onto a sleek, modern kitchen. The layout is ideal for families, sharers, or those working from home, with excellent separation between social areas and bedrooms. One double bedroom is located on the first floor, while two more, including a spacious principal suite with en-suite and eaves storage are on the upper floor. Thoughtful updates include double glazing, as well as thermal and sound insulation. Neutral décor and modern finishes throughout complete this ready-to-move-into home in an unbeatable location, close to Brockwell Park and excellent transport links.

#### **Features**

- Three bedrooms
- Two bathrooms
- Victorian conversion
- Split-level flat
- Bright and airy throughout
- Sought-after residential street
- Local parade of shops and cafes moments away
- Amenities of Brixton Hill in walking distance
- Brockwell Park around a fiveminute stroll
- Chain-free

### Elm Park, Brixton, SW2