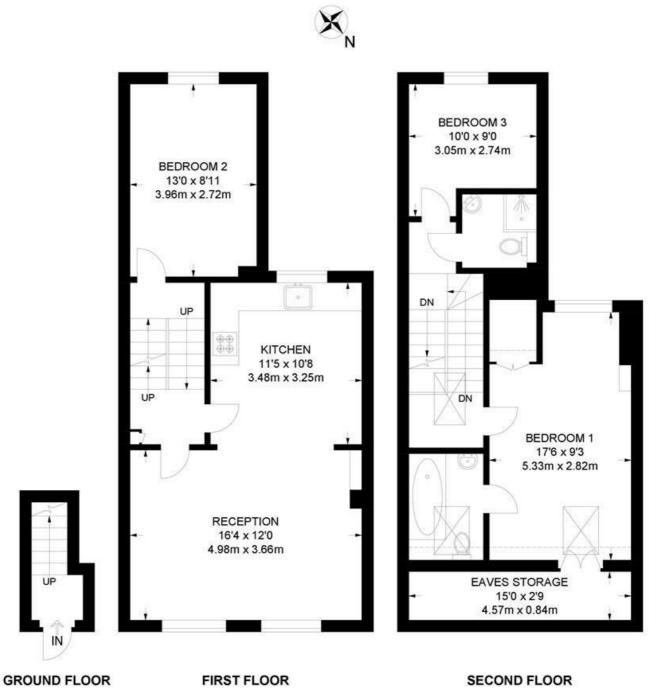

## Elm Park, SW2 3 Bedroom Flat

APPROXIMATE GROSS INTERNAL AREA: 958 SQ FT / 89 SQ M

K

While we try our very best, floor plans are produced as a guide only and we take no responsibility for the precise accuracy with which any property is represented.