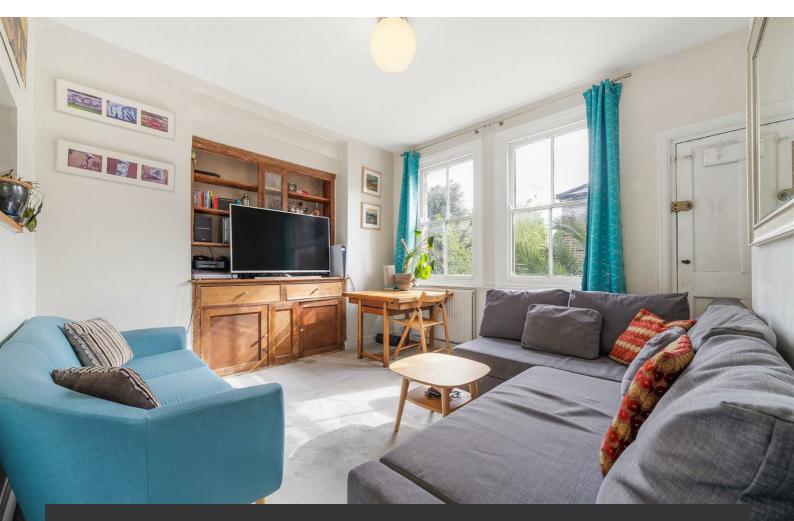

# **Property Details**

A versatile four bedroom maisonette set over the first floor of a charming period property, this generously proportioned home boasts its own private entrance, an abundance of natural light, and appealing character. The private front door opens into a welcoming hallway, leading up stairs and through to a bright and elegant reception room at the rear. Dual sash windows flood the space with natural light, complemented by a charming built-in cabinet and ample space to lounge and dine. Adjacent, a well-appointed kitchen features white cabinetry and worktops along both walls, plus a serving hatch enhancing connectivity—offering potential to open into one expansive living area, subject to permissions. Three well-proportioned bedrooms lie to the front, all neutrally decorated and flexible in use, while a fourth, currently a study, could serve as a nursery or dressing room. A family bathroom boasts a luxurious roll-top bath with overhead shower. Completing the property is a sizable loft for storage or potential conversion, subject to permissions.

# Features

- Four bedrooms
- Victorian maisonette
- Own front door
- Separate kitchen and reception
- Bright and airy
- Potential to extend STNP
- Equidistant to Clapham and Brixton
- Local pub, cafe and shops a fourminute stroll
- Victoria and Northern Lines plus regular day and night buses
- Chain-free