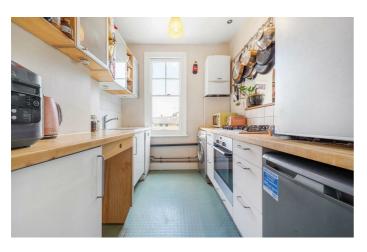

# **Property Details**

A versatile four bedroom maisonette set over the first floor of a charming period property, this generously proportioned home boasts its own private entrance, an abundance of natural light, and appealing character. The private front door opens into a welcoming hallway, leading up stairs and through to a bright and elegant reception room at the rear. Dual sash windows flood the space with natural light, complemented by a charming built-in cabinet and ample space to lounge and dine. Adjacent, a well-appointed kitchen features white cabinetry and worktops along both walls, plus a serving hatch enhancing connectivity—offering potential to open into one expansive living area, subject to permissions. Three well-proportioned bedrooms lie to the front, all neutrally decorated and flexible in use, while a fourth, currently a study, could serve as a nursery or dressing room. A family bathroom boasts a luxurious roll-top bath with overhead shower. Completing the property is a sizable loft for storage or potential conversion, subject to permissions.