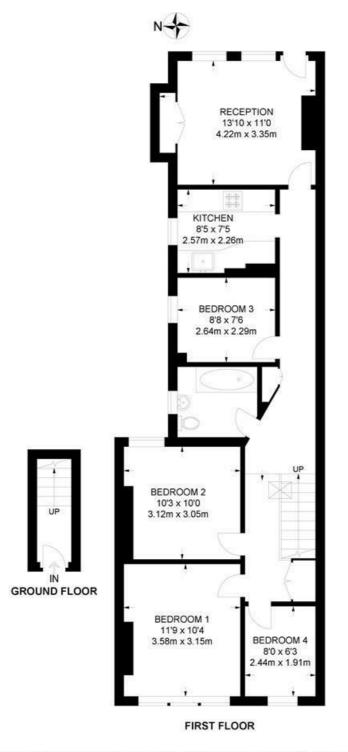

### Lyham Road, SW2 4 Bedroom Flat APPROXIMATE GROSS INTERNAL AREA: 833 SQ FT / 77.4 SQ M

While we try our very best, floor plans are produced as a guide only and we take no responsibility for the precise accuracy with which any property is represented.