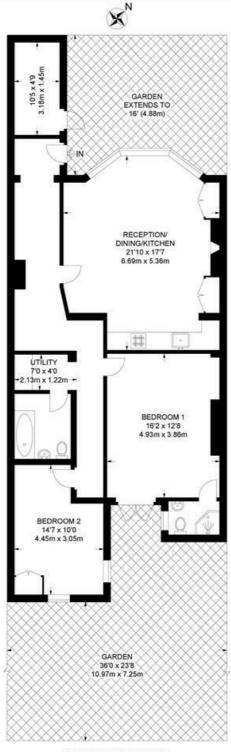

### Brixton Hill, Brixton, SW2

Brixton Hill, SW2 2 Bedroom Flat

APPROXIMATE GROSS INTERNAL AREA: 1060 SQ FT / 98.5 SQ M

LOWER GROUND FLOOR

K

While we try our very best, floor plans are produced as a guide only and we take no responsibility for the precise accuracy with which any property is represented.