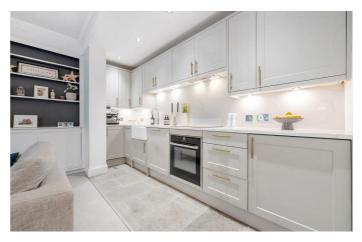

## **Property Details**

2 bedroom flat - conversion for sale

A characterful and spacious two-bedroom garden flat offering over 1,000 sq ft of internal space, set back from the street on Brixton Hill. This beautifully presented lower ground floor Victorian conversion blends period charm with contemporary finishes and a generous private garden. The elegant reception features high ceilings, cornicing, a bay window with plantation shutters, and a feature fireplace. A modern kitchen with sleek carpentry boasts Neff appliances and a Quooker hot tap. The principal bedroom, with en-suite and French doors to the garden, offers a peaceful retreat. The second bedroom enjoys dual garden views, ideal as a guest room or home office. A separate utility area add practicality leading in to the family bathroom. The private garden is a tranquil oasis, perfect for entertaining. Set within a friendly, long-standing community with shared gardens, social events, and excellent transport links to central London and beyond.