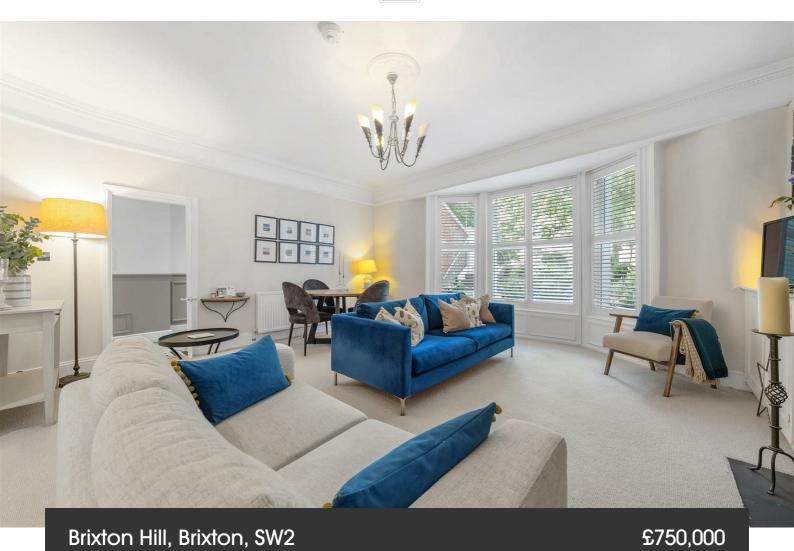

## **Property Details**

2 bedroom flat - conversion for sale

A characterful and spacious two-bedroom garden flat offering over 1,000 sq ft of internal space, set back from the street on Brixton Hill. This beautifully presented lower ground floor Victorian conversion blends period charm with contemporary finishes and a generous private garden. The elegant reception features high ceilings, cornicing, a bay window with plantation shutters, and a feature fireplace. A modern kitchen with sleek carpentry boasts Neff appliances and a Quooker hot tap. The principal bedroom, with en-suite and French doors to the garden, offers a peaceful retreat. The second bedroom enjoys dual garden views, ideal as a guest room or home office. A separate utility area add practicality leading in to the family bathroom. The private garden is a tranquil oasis, perfect for entertaining. Set within a friendly, long-standing community with shared gardens, social events, and excellent transport links to central London and beyond.

#### **Features**

- Two double bedrooms
- Private front and rear garden
- Victorian conversion
- 1060 square feet of internal space

Leasehold

- Private entrance
- Bright and airy throughout
- Local eateries and shops on the doorstep
- Brockwell Park a short eight-minute stroll away
- Central Brixton a ten-minute walk
- Victoria Line and Overground