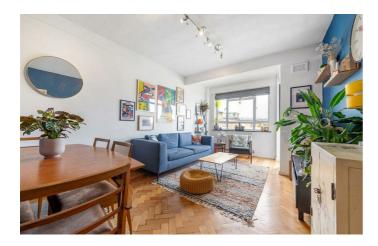

## **Property Details**

A beautifully presented two double bedroom apartment, set atop an elegant Art Deco gated mansion block with lift access, boasting panoramic views of the London skyline and striking sunset vistas. Located on the top floor, this exquisite home enjoys abundant natural light, exceptional privacy, and a stylish interior. The generously sized reception room is a true focal point, featuring characterful parquet flooring, statement blue walls, and large windows, with a patio door leading to a private terrace. Ideal for relaxing or dining al-fresco, the terrace enjoys sweeping city views, perfect for soaking in sunset scenes. The separate kitchen balances function and style, with rich wooden cabinetry, sleek worktops, and integrated appliances. Both double bedrooms are spacious and serene, continuing the parquet theme, with ample space for furnishings. The bathroom is chic and modern, finished with soft blue tiles and matte black fittings. Residents benefit from well-kept communal grounds, a bike shed, caretaker service, and optional secure off-street parking (subject to availability upon application), all within this timeless Art Deco setting.

#### **Features**

- Two double bedrooms
- Private terrace with sunset views
- Top floor apartment with stunning views of the London skyline
- Secure gated Art Deco building
- Over 625 square feet
- Well-maintained communal grounds, lift and bike storage
- Streatham High Street a six-minute stroll away
- Ten-minute walk to the station
- Brixton, Clapham, Balham and Tulse
  Hill all within walking distance
- · Share of freehold