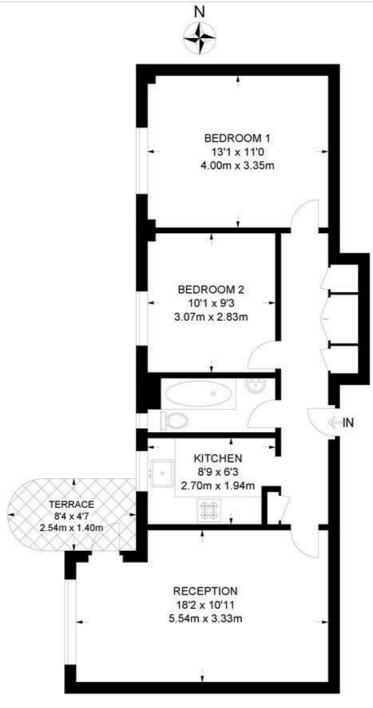

### Christchurch Road, SW2 2 Bedroom Flat

APPROXIMATE GROSS INTERNAL AREA: 626 SQ FT / 58 SQ M

K

While we try our very best, floor plans are produced as a guide only and we take no responsibility for the precise accuracy with which any property is represented.