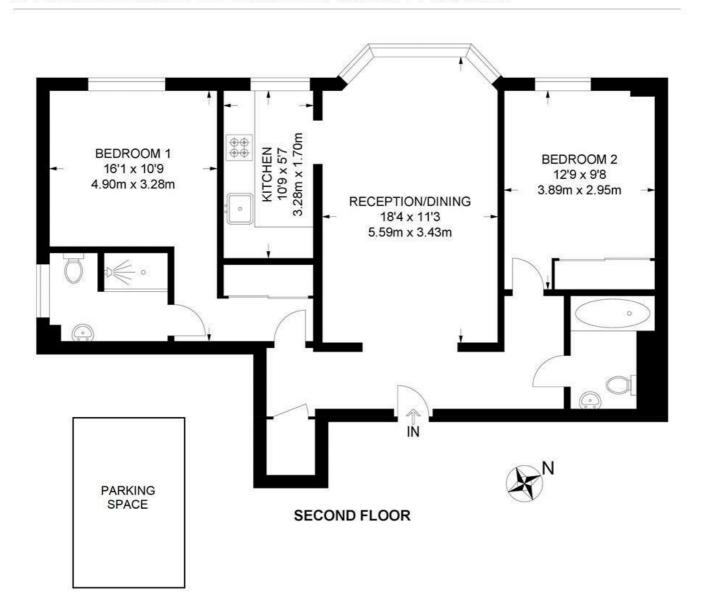

## Norwood Road, SE24 2 Bedroom Flat

APPROXIMATE GROSS INTERNAL AREA: 763 SQ FT / 70.8 SQ M

While we try our very best, floor plans are produced as a guide only and we take no responsibility for the precise accuracy with which any property is represented.