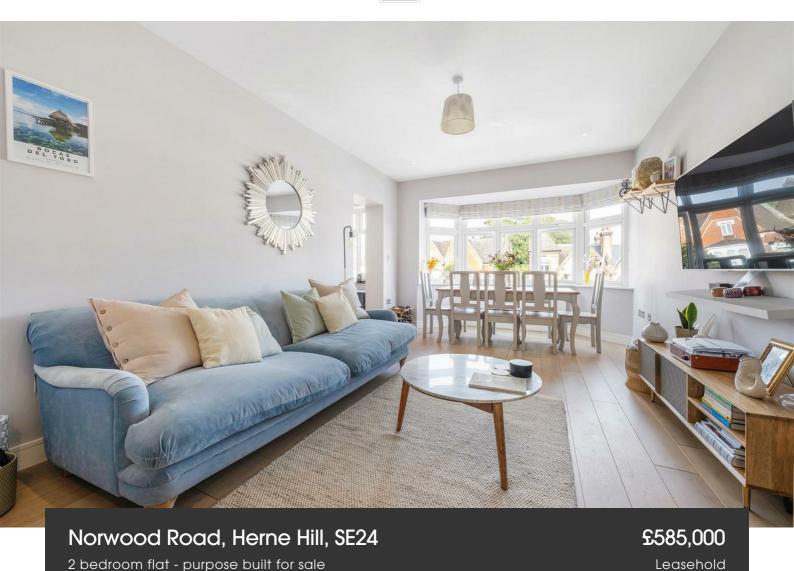

**Property Details** 

A striking two double bedroom, two bathroom flat with access to a beautifully maintained residents' garden and the rare benefit of allocated off-street parking. Set within a secure, well-maintained modern development, this elevated and immaculately presented home enjoys rooftop views and a prime location moments from Brockwell Park, Tulse Hill station, and central Herne Hill. Designed for contemporary living, the spacious semi-open plan reception room boasts ample space for dining, lounging, and entertaining, with a striking bay window flooding the area with light. The sleek kitchen features high-end integrated appliances and stylish cabinetry. Both double bedrooms are generously sized with built-in wardrobes and neutral décor, separated for privacy, with the principal bedroom benefitting from an en-suite. A further smart bathroom serves the second bedroom. The South-East facing residents' garden is a sunny retreat, ideal for relaxing or socialising with neighbours. Additional features include bike garage and storage shed, high energy efficiency, and an exceptional sense of community within the building.

## Norwood Road, Herne Hill, SE24