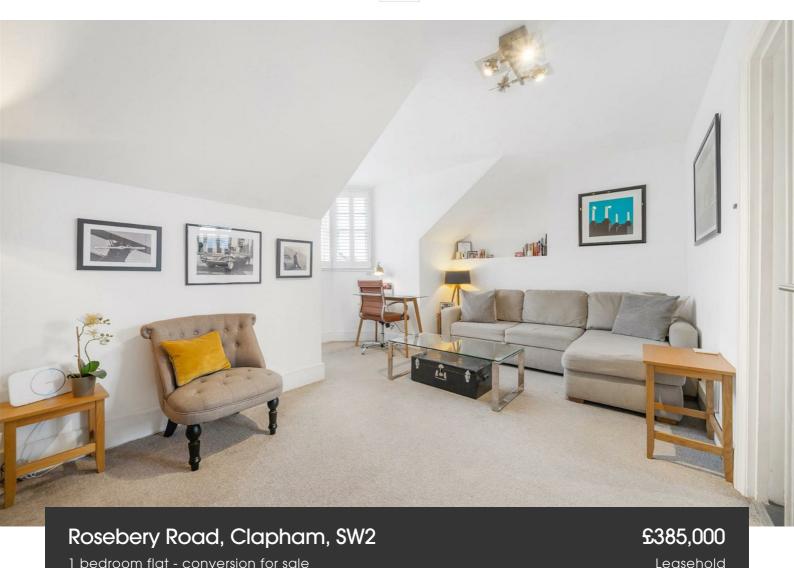

## **Property Details**

A charming one-bedroom top-floor apartment within an attractive period conversion, lovingly maintained by the same owner for 11 years. Stylish shutters and fresh décor enhance its bright and airy feel. Residents are welcomed by charming entrance tiling, with recently refurbished communal areas. A characterful staircase, stripped, replastered, and freshly painted, leads into the home. The spacious reception room boasts elegant ceilings and a bay window, ideal for a study or dining nook. The separate kitchen, refurbished seven years ago, features a Bosch washing machine, brand-new Hotpoint oven (January), and a fridge-freezer, all included in the sale. A well-placed sink offers pleasant views. Peacefully positioned at the rear, the bedroom is a tranquil retreat with leafy views, cosy carpets, and a built-in double wardrobe. The centrally located bathroom is neutrally presented with a large bathtub and overhead shower. Every room was repainted in January, ensuring a fresh finish. With friendly neighbours and a desirable setting, this well-loved home is a fantastic opportunity.

### Rosebery Road, Clapham, SW2