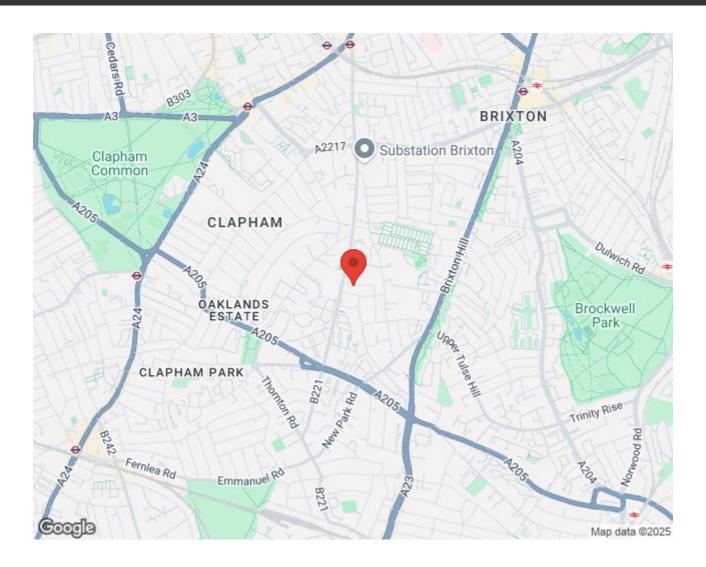

#### **Features**

- One double bedroom
- Victorian conversion
- Maintained by one caring owner for eleven years
- Bright and airy ambience
- Neighbourly residential street
- Local amenities nearby
- Walking distance to Clapham, Brixton
- Abbeville Village a short stroll away
- Northern and Victoria Lines
- Day and night bus routes from the top of the road

### Rosebery Road, Clapham, SW2