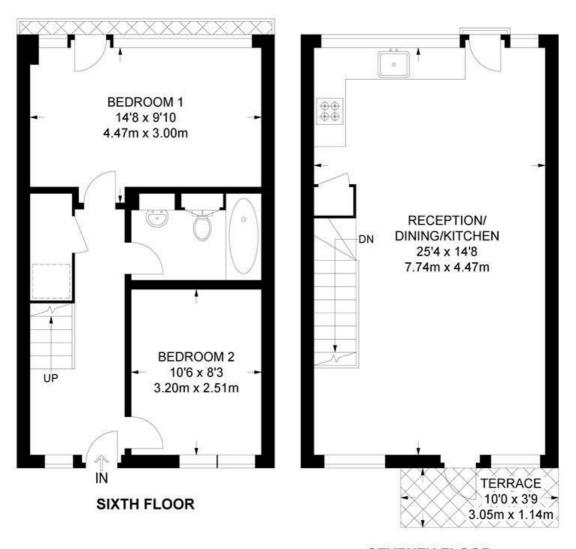

## APPROXIMATE GROSS INTERNAL AREA: 758 SQ FT / 70.4 SQ M

SEVENTH FLOOR

While we try our very best, floor plans are produced as a guide only and we take no responsibility for the precise accuracy with which any property is represented.