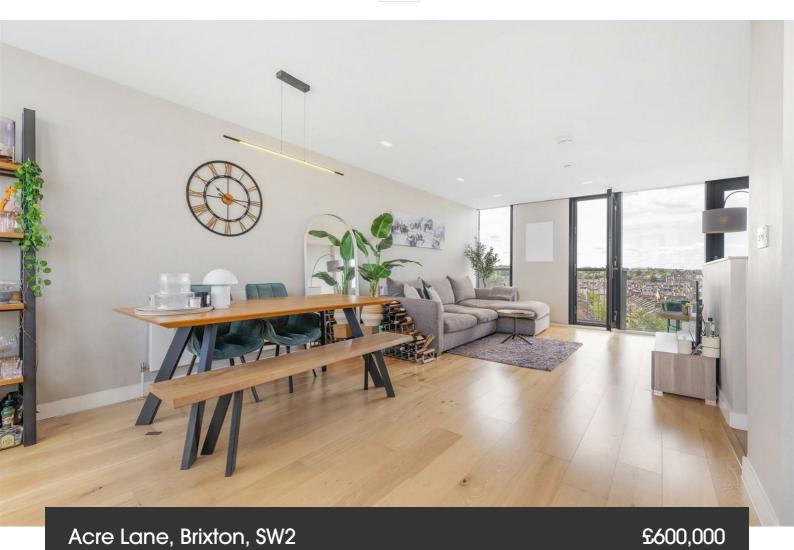

# **Property Details**

2 bedroom maisonette for sale

An exceptional two double bedroom split-level penthouse boasting breathtaking panoramic views of the London skyline, complete with a private seventh-floor terrace. This exceptional modern duplex sits atop a well-maintained Art Deco building and benefits from its own entrance. Designed for contemporary living, the home showcases stunning architectural design, high-quality finishes, and abundant natural light. A sleek wooden staircase leads to the impressive open-plan living space, where dual-aspect floor-to-ceiling windows frame the city skyline. The elegant gloss kitchen offers generous storage and worktops, while the private South-facing terrace is perfect for al-fresco dining. Downstairs, both bedrooms are spacious doubles, thoughtfully positioned for privacy. The principal bedroom features a standing terrace with far-reaching views, and the second bedroom, with floor-to ceiling windows, offers versatility. Highly energy-efficient, the property keeps utility bills low and has approximately three years remaining on its International Construction Warranty. A video entry system ensures security, while residents enjoy a communal garden and the convenience of a lift. Option of private parking via separate agreement.

#### **Features**

- Two double bedrooms
- Spectacular panoramic city views
- Private terrace on the seventh floor

Leasehold

- Modern duplex atop a 1930s Art Deco building
- Own front door
- Lift and communal gardens
- Local shops and cafes of Acre Lane on the doorstep
- Clapham and Brixton centres both a ten-minute stroll
- Abbeville Village a short walk away
- Victoria and Northern tube lines

Acre Lane, Brixton, SW2