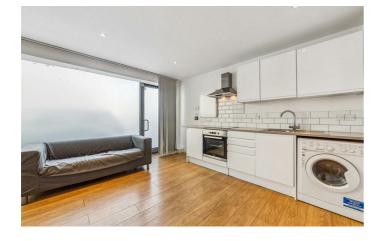

## **Property Details**

A lovely, larger than average studio flat located a short walk from the greenery of Brockwell Park and surrounding pubs and bars. The studio has been thoughtfully designed with the layout, it comes complete with a modern integrated kitchen at one end at the other is a large window which allows a ton of natural light to flood the room there is also a sleek modern separate shower room which completes this property. Brixton Tube station is just a short walk from the property giving you access to the Victoria line straight into the city.