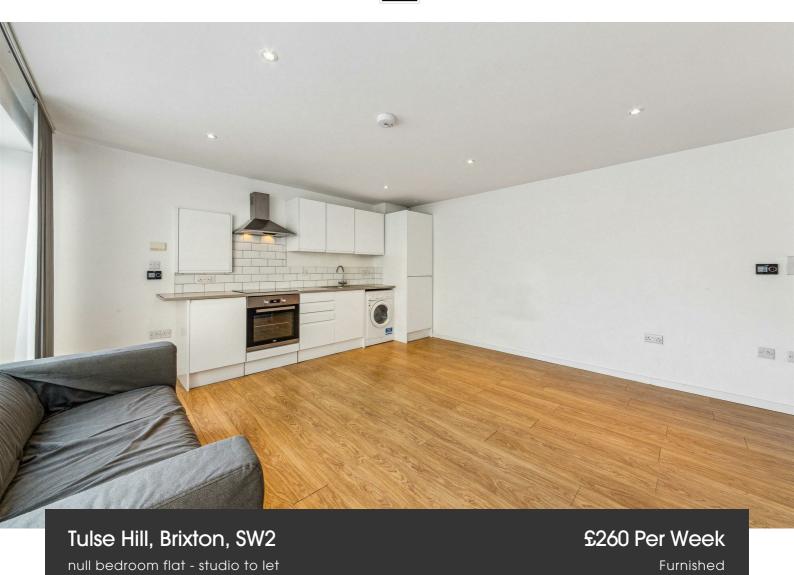

## **Property Details**

A lovely, larger than average studio flat located a short walk from the greenery of Brockwell Park and surrounding pubs and bars. The studio has been thoughtfully designed with the layout, it comes complete with a modern integrated kitchen at one end at the other is a large window which allows a ton of natural light to flood the room there is also a sleek modern separate shower room which completes this property. Brixton Tube station is just a short walk from the property giving you access to the Victoria line straight into the city.

#### **Features**

- Close to transport links
- Close to Brockwell Park
- Studio
- One bathroom
- Furnished
- Light and airy
- Spacious throughout

Council tax band B EPC rating C (78)