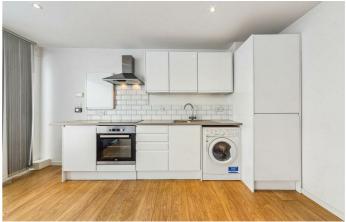

## **Property Details**

A lovely, larger than average studio flat located a short walk from the greenery of Brockwell Park and surrounding pubs and bars. The studio has been thoughtfully designed with the layout, it comes complete with a modern integrated kitchen at one end at the other is a large window which allows a ton of natural light to flood the room there is also a sleek modern separate shower room which completes this property. Brixton Tube station is just a short walk from the property giving you access to the Victoria line straight into the city.

#### **Features**

- Close to transport links
- Close to Brockwell Park
- Studio
- One bathroom
- Furnished
- Light and airy
- Spacious throughout

Council tax band B EPC rating C (78)