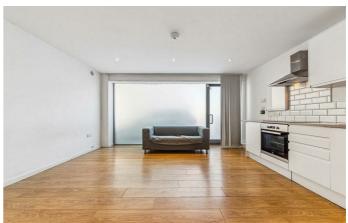

## **Property Details**

A lovely, larger than average studio flat located a short walk from the greenery of Brockwell Park and surrounding pubs and bars. The studio has been thoughtfully designed with the layout, it comes complete with a modern integrated kitchen at one end at the other is a large window which allows a ton of natural light to flood the room there is also a sleek modern separate shower room which completes this property. Brixton Tube station is just a short walk from the property giving you access to the Victoria line straight into the city.