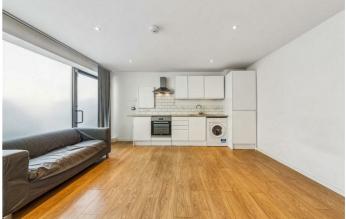

## **Property Details**

A lovely, larger than average studio flat located a short walk from the greenery of Brockwell Park and surrounding pubs and bars. The studio has been thoughtfully designed with the layout, it comes complete with a modern integrated kitchen at one end at the other is a large window which allows a ton of natural light to flood the room there is also a sleek modern separate shower room which completes this property. Brixton Tube station is just a short walk from the property giving you access to the Victoria line straight into the city.