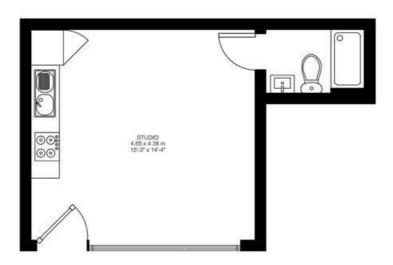

## **Property Details**

A lovely, larger than average studio flat located a short walk from the greenery of Brockwell Park and surrounding pubs and bars. The studio has been thoughtfully designed with the layout, it comes complete with a modern integrated kitchen at one end at the other is a large window which allows a ton of natural light to flood the room there is also a sleek modern separate shower room which completes this property. Brixton Tube station is just a short walk from the property giving you access to the Victoria line straight into the city.

#### **Features**

- Close to transport links
- Close to Brockwell Park
- Studio
- One bathroom
- Furnished
- Light and airy
- Spacious throughout

Council tax band B EPC rating C (78)