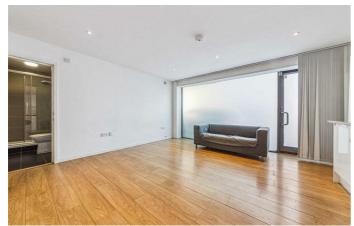

## **Property Details**

A lovely, larger than average studio flat located a short walk from the greenery of Brockwell Park and surrounding pubs and bars. The studio has been thoughtfully designed with the layout, it comes complete with a modern integrated kitchen at one end at the other is a large window which allows a ton of natural light to flood the room there is also a sleek modern separate shower room which completes this property. Brixton Tube station is just a short walk from the property giving you access to the Victoria line straight into the city.

#### **Features**

- Close to transport links
- Close to Brockwell Park
- Studio
- One bathroom
- Furnished
- Light and airy
- Spacious throughout

Council tax band B EPC rating C (78)