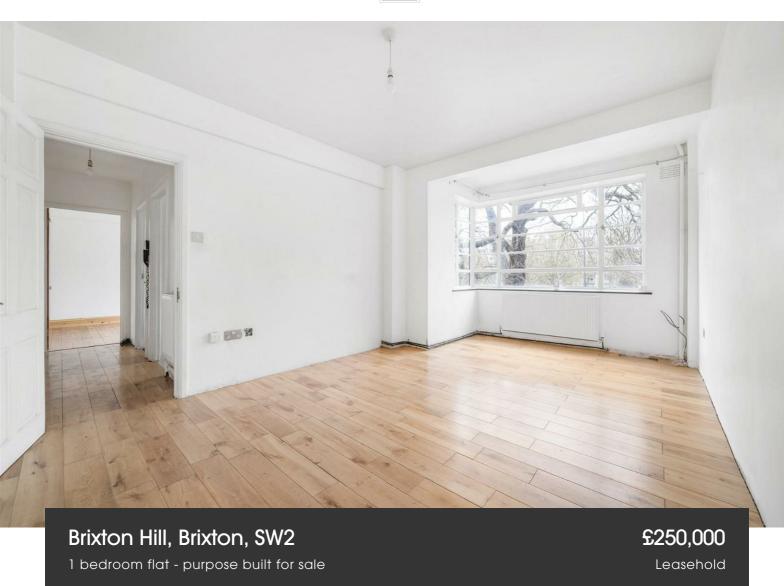

### **Property Details**

A bright one bedroom apartment, offering an exciting blank canvas on the first floor of a sought-after Art Deco building within secure, gated grounds. The apartment enjoys a desirable South-East facing aspect, ensuring a bright and airy ambience throughout. The heart of the home is the spacious reception room, where large wraparound windows flood the space with natural light. Generous proportions provide flexibility for both a comfortable lounge and a dining area, ideal for relaxing and entertaining alike. The separate kitchen is well-appointed with fitted cabinetry, worktop space, and a sink set below the window, offering the perfect foundation for a stylish modern upgrade. The double bedroom is positioned away from social spaces, with a large window inviting in the morning light. Completing the property, the bathroom is simply presented with a bath, overhead shower, sink, and WC. Further benefits include a lift and off-street parking available by separate arrangement for a small annual fee within the gated grounds. The property is a repossession and is being sold chain-free.

### Brixton Hill, Brixton, SW2