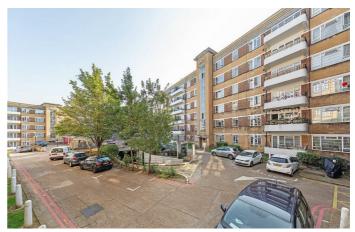

### **Property Details**

A bright one bedroom apartment, offering an exciting blank canvas on the first floor of a sought-after Art Deco building within secure, gated grounds. The apartment enjoys a desirable South-East facing aspect, ensuring a bright and airy ambience throughout. The heart of the home is the spacious reception room, where large wraparound windows flood the space with natural light. Generous proportions provide flexibility for both a comfortable lounge and a dining area, ideal for relaxing and entertaining alike. The separate kitchen is well-appointed with fitted cabinetry, worktop space, and a sink set below the window, offering the perfect foundation for a stylish modern upgrade. The double bedroom is positioned away from social spaces, with a large window inviting in the morning light. Completing the property, the bathroom is simply presented with a bath, overhead shower, sink, and WC. Further benefits include a lift and off-street parking available by separate arrangement for a small annual fee within the gated grounds. The property is a repossession and is being sold chain-free.