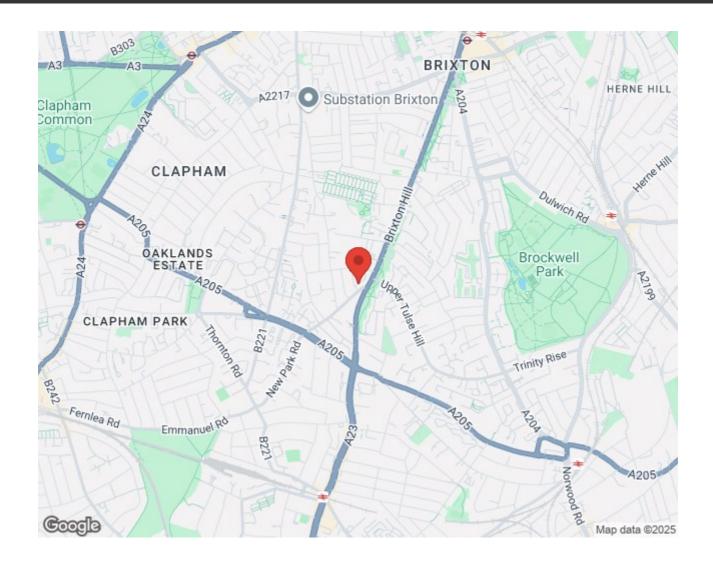

by separate arrangement for a small annual fee within the gated grounds. The property is a repossession and is being sold chain-free.

Council tax band B EPC rating C (74)

#### **Features**

- One double bedroom
- Art Deco gated building
- Bright and airy throughout
- Exciting blank canvas
- · Lift in the building
- Parking available on application
- Brixton tube a fifteen-minute stroll
- Local amenities on the doorstep
- Chain-free

# Keating Estates



















## **Dumbarton Court, SW2**

1 Bedroom Flat

APPROXIMATE GROSS INTERNAL AREA: 450 SQ FT / 41.8 SQ M





**FIRST FLOOR** 



While we try our very best, floor plans are produced as a guide only and we take no responsibility for the precise accuracy with which any property is represented.



### Brixton Hill, Brixton, SW2