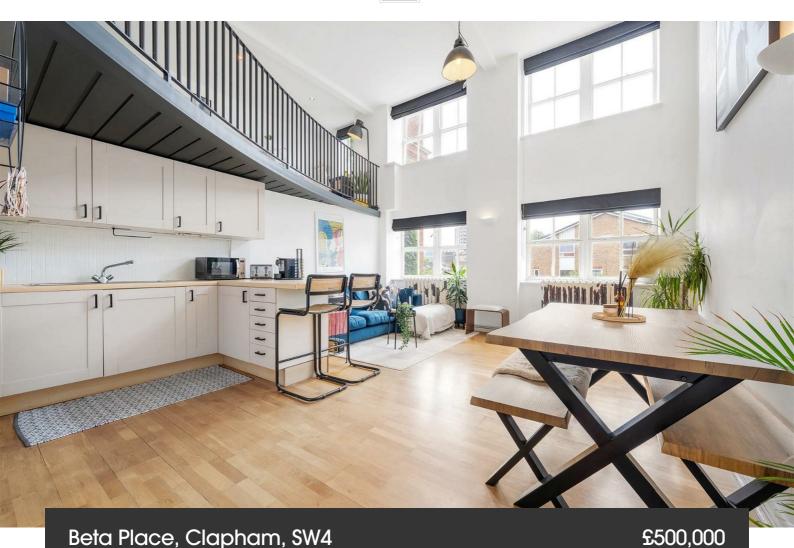

## **Property Details**

1 bedroom flat - conversion for sale

This exceptional one bedroom apartment is set within Alpha House, a secure, gated Grade II-listed Victorian school conversion, combining historical charm with modern living. The development offers extensive communal gardens, secure bike storage, an on-site gym, sauna, and allocated off-street parking. Tucked away in peaceful, beautifully maintained grounds between Clapham and Brixton, the location provides easy access to both neighbourhoods' vibrant scenes. At its heart, the apartment boasts a striking open-plan reception with double-height ceilings and large sash windows, filling the space with natural light. A mezzanine level adds architectural character, overlooking the spacious living and dining area. The modern kitchen features sleek cabinetry and wraparound worktops, with ample space for a full-sized dining table. Upstairs, the mezzanine-level bedroom is bright, neutrally decorated, and overlooks the reception below. A contemporary bathroom with a walk-in shower completes the home. Pet-friendly and secure, the community offers a tranquil escape with superb transport links, green spaces, and cultural hotspots nearby.

Beta Place, Clapham, SW4

## Beta Place, Clapham, SW4