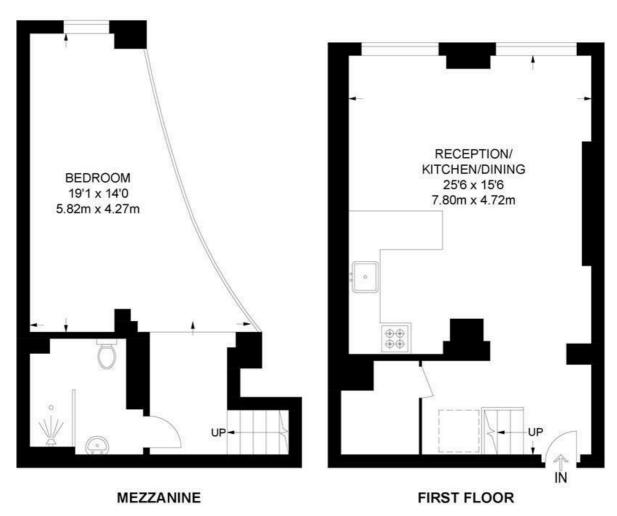

## Alpha House, SW4 1 Bedroom Flat

APPROXIMATE GROSS INTERNAL AREA: 701 SQ FT / 65 SQ M

While we try our very best, floor plans are produced as a guide only and we take no responsibility for the precise accuracy with which any property is represented.