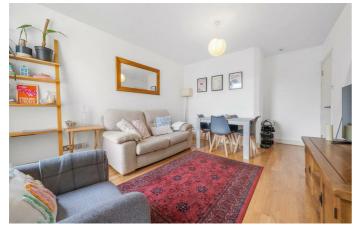

## **Property Details**

A bright and unique two double bedroom, two bathroom apartment nestled within an attractive double-fronted Victorian property. This beautifully appointed home occupies a desirable first-floor position, benefitting from high ceilings, sash windows, and an elegant layout that enhances the generous proportions. A welcoming entrance hall leads into a spacious reception room with leafy views, perfect for both relaxing and entertaining. From here, steps descend into a thoughtfully designed, light-filled kitchen, featuring fluted wooden cabinetry, wrap-around storage, and sleek integrated appliances beneath a skylight. Both bedrooms are well-proportioned doubles, separated for privacy—ideal for sharers or guest accommodation. One boasts a contemporary en-suite shower room, while the larger room enjoys fitted wardrobes and sits beside the stylish main bathroom, complete with bathtub and overhead shower. Neutrally decorated throughout, the property is ready to move into while offering scope for personalisation. This charming, unique home combines peaceful living with excellent local amenities and transport links.