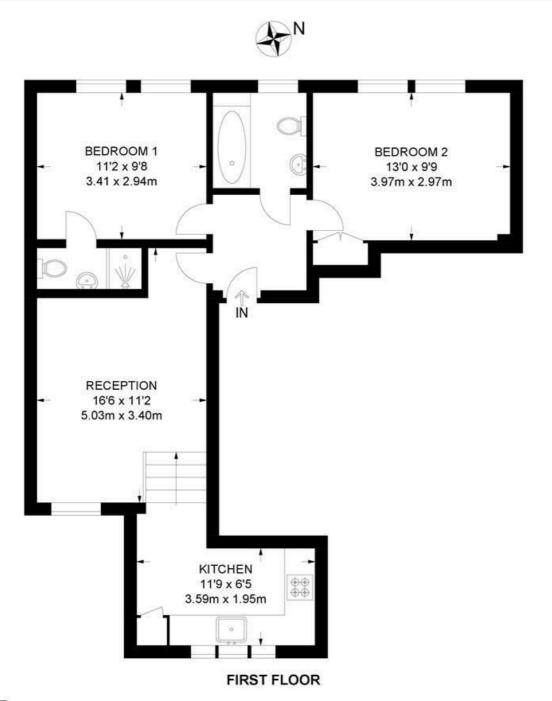

### Leander Road, SW2 2 Bedroom Flat

APPROXIMATE GROSS INTERNAL AREA: 608 SQ FT / 56 SQ M

While we try our very best, floor plans are produced as a guide only and we take no responsibility for the precise accuracy with which any property is represented.