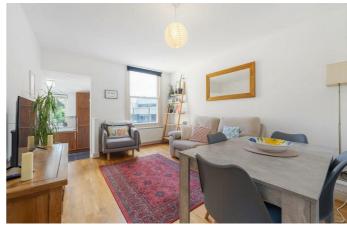

## **Property Details**

A bright and unique two double bedroom, two bathroom apartment nestled within an attractive double-fronted Victorian property. This beautifully appointed home occupies a desirable first-floor position, benefitting from high ceilings, sash windows, and an elegant layout that enhances the generous proportions. A welcoming entrance hall leads into a spacious reception room with leafy views, perfect for both relaxing and entertaining. From here, steps descend into a thoughtfully designed, light-filled kitchen, featuring fluted wooden cabinetry, wrap-around storage, and sleek integrated appliances beneath a skylight. Both bedrooms are well-proportioned doubles, separated for privacy—ideal for sharers or guest accommodation. One boasts a contemporary en-suite shower room, while the larger room enjoys fitted wardrobes and sits beside the stylish main bathroom, complete with bathtub and overhead shower. Neutrally decorated throughout, the property is ready to move into while offering scope for personalisation. This charming, unique home combines peaceful living with excellent local amenities and transport links.