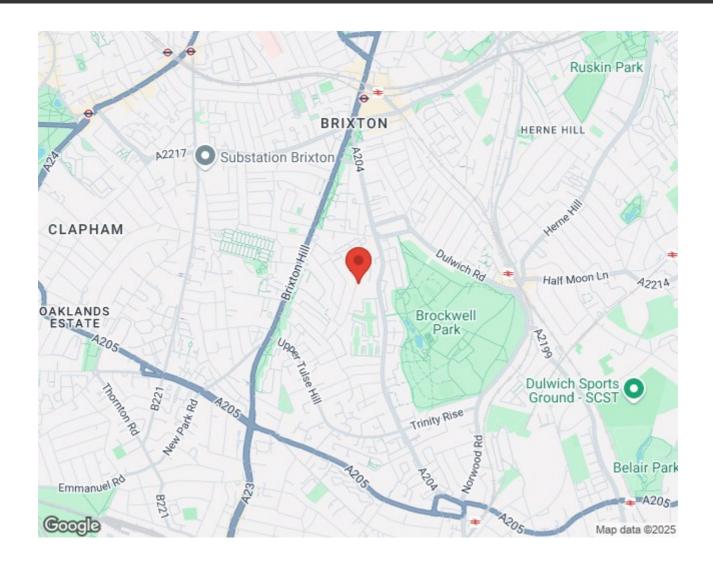

Leander Road, Brixton, SW2

2 bedroom flat - conversion for sale

£500,000

Leasehold

#### Leander Road, Brixton, SW2