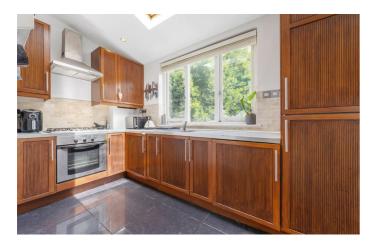

## **Property Details**

A bright and unique two double bedroom, two bathroom apartment nestled within an attractive double-fronted Victorian property. This beautifully appointed home occupies a desirable first-floor position, benefitting from high ceilings, sash windows, and an elegant layout that enhances the generous proportions. A welcoming entrance hall leads into a spacious reception room with leafy views, perfect for both relaxing and entertaining. From here, steps descend into a thoughtfully designed, light-filled kitchen, featuring fluted wooden cabinetry, wrap-around storage, and sleek integrated appliances beneath a skylight. Both bedrooms are well-proportioned doubles, separated for privacy—ideal for sharers or guest accommodation. One boasts a contemporary en-suite shower room, while the larger room enjoys fitted wardrobes and sits beside the stylish main bathroom, complete with bathtub and overhead shower. Neutrally decorated throughout, the property is ready to move into while offering scope for personalisation. This charming, unique home combines peaceful living with excellent local amenities and transport links.