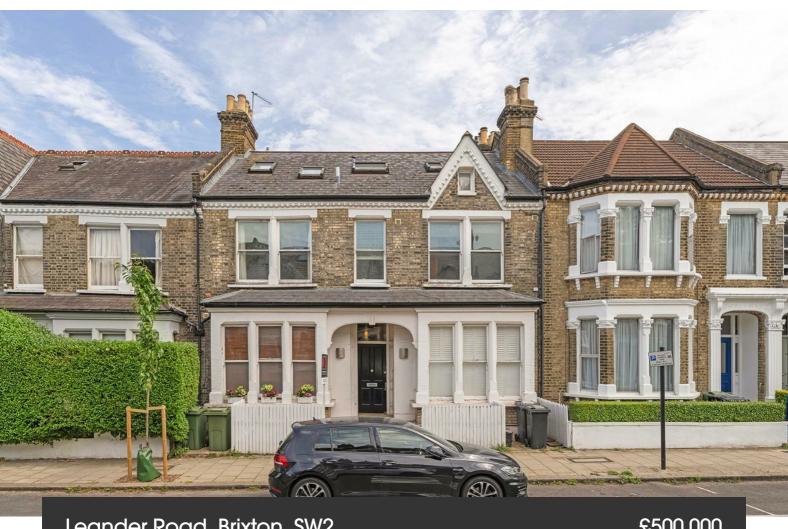

Leander Road, Brixton, SW2

2 bedroom flat - conversion for sale

£500,000

Leasehold

## **Property Details**

A bright and unique two double bedroom, two bathroom apartment nestled within an attractive double-fronted Victorian property. This beautifully appointed home occupies a desirable first-floor position, benefitting from high ceilings, sash windows, and an elegant layout that enhances the generous proportions. A welcoming entrance hall leads into a spacious reception room with leafy views, perfect for both relaxing and entertaining. From here, steps descend into a thoughtfully designed, light-filled kitchen, featuring fluted wooden cabinetry, wrap-around storage, and sleek integrated appliances beneath a skylight. Both bedrooms are well-proportioned doubles, separated for privacy—ideal for sharers or guest accommodation. One boasts a contemporary en-suite shower room, while the larger room enjoys fitted wardrobes and sits beside the stylish main bathroom, complete with bathtub and overhead shower. Neutrally decorated throughout, the property is ready to move into while offering scope for personalisation. This charming, unique home combines peaceful living with excellent local amenities and transport links.