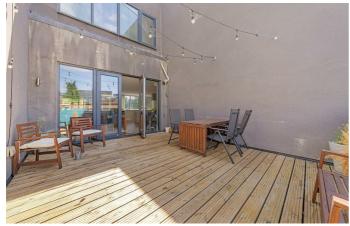

### **Property Details**

A spectacular three double bedroom, three bathroom apartment with a private terrace boasting sunset views, set within an exclusive 1970s conversion. Spanning over 1,850 square feet, this exceptional home is the largest within the development, offering house-like proportions with all the benefits of a secure, purpose-built design. Bathed in natural light, the vast 13-metre reception room is ideal for relaxing and entertaining, with defined zones for lounging, dining, and cooking. Floor-to-ceiling glass doors open directly onto the sunlit terrace, enhancing the seamless flow between indoors and out. Engineered wood flooring and underfloor heating enhances the space. The sleek kitchen boasts high-spec finishes, integrated appliances, and a central island with breakfast bar. A separate utility room keeps the living space uncluttered. Each double bedroom is well-appointed, including two ensuites. The principal suite features a walk-in wardrobe and a luxurious bathroom. The third bedroom is versatile, served by the stylish main bathroom. Thoughtfully designed with comfort and energy efficiency in mind, this outstanding home offers refined contemporary living.

#### **Features**

- Three double bedrooms
- Three bathrooms
- Private terrace with sunset views
- Stylish 1970s conversion
- Extremely spacious at over 1,850 square feet
- Local eateries and shops on the doorstep
- Central Brixton and Brockwell Park a short stroll away
- Victoria Line and Overground
- · Chain-free