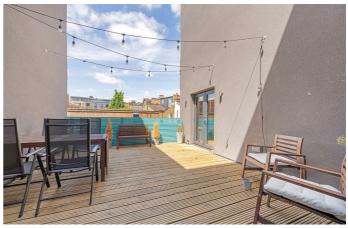

### **Property Details**

A spectacular three double bedroom, three bathroom apartment with a private terrace boasting sunset views, set within an exclusive 1970s conversion. Spanning over 1,850 square feet, this exceptional home is the largest within the development, offering house-like proportions with all the benefits of a secure, purpose-built design. Bathed in natural light, the vast 13-metre reception room is ideal for relaxing and entertaining, with defined zones for lounging, dining, and cooking. Floor-to-ceiling glass doors open directly onto the sunlit terrace, enhancing the seamless flow between indoors and out. Engineered wood flooring and underfloor heating enhances the space. The sleek kitchen boasts high-spec finishes, integrated appliances, and a central island with breakfast bar. A separate utility room keeps the living space uncluttered. Each double bedroom is well-appointed, including two ensuites. The principal suite features a walk-in wardrobe and a luxurious bathroom. The third bedroom is versatile, served by the stylish main bathroom. Thoughtfully designed with comfort and energy efficiency in mind, this outstanding home offers refined contemporary living.

#### **Features**

- Three double bedrooms
- Three bathrooms
- Private terrace with sunset views
- Stylish 1970s conversion
- Extremely spacious at over 1,850 square feet
- Local eateries and shops on the doorstep
- Central Brixton and Brockwell Park a short stroll away
- Victoria Line and Overground
- · Chain-free