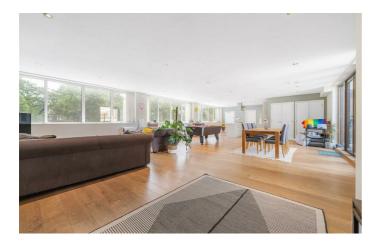

### **Property Details**

A spectacular three double bedroom, three bathroom apartment with a private terrace boasting sunset views, set within an exclusive 1970s conversion. Spanning over 1,850 square feet, this exceptional home is the largest within the development, offering house-like proportions with all the benefits of a secure, purpose-built design. Bathed in natural light, the vast 13-metre reception room is ideal for relaxing and entertaining, with defined zones for lounging, dining, and cooking. Floor-to-ceiling glass doors open directly onto the sunlit terrace, enhancing the seamless flow between indoors and out. Engineered wood flooring and underfloor heating enhances the space. The sleek kitchen boasts high-spec finishes, integrated appliances, and a central island with breakfast bar. A separate utility room keeps the living space uncluttered. Each double bedroom is well-appointed, including two ensuites. The principal suite features a walk-in wardrobe and a luxurious bathroom. The third bedroom is versatile, served by the stylish main bathroom. Thoughtfully designed with comfort and energy efficiency in mind, this outstanding home offers refined contemporary living.

#### **Features**

- Three double bedrooms
- Three bathrooms
- Private terrace with sunset views
- Stylish 1970s conversion
- Extremely spacious at over 1,850 square feet
- Local eateries and shops on the doorstep
- Central Brixton and Brockwell Park a short stroll away
- Victoria Line and Overground
- · Chain-free