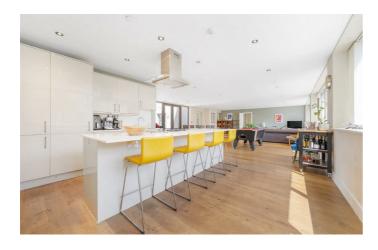

### **Property Details**

A spectacular three double bedroom, three bathroom apartment with a private terrace boasting sunset views, set within an exclusive 1970s conversion. Spanning over 1,850 square feet, this exceptional home is the largest within the development, offering house-like proportions with all the benefits of a secure, purpose-built design. Bathed in natural light, the vast 13-metre reception room is ideal for relaxing and entertaining, with defined zones for lounging, dining, and cooking. Floor-to-ceiling glass doors open directly onto the sunlit terrace, enhancing the seamless flow between indoors and out. Engineered wood flooring and underfloor heating enhances the space. The sleek kitchen boasts high-spec finishes, integrated appliances, and a central island with breakfast bar. A separate utility room keeps the living space uncluttered. Each double bedroom is well-appointed, including two ensuites. The principal suite features a walk-in wardrobe and a luxurious bathroom. The third bedroom is versatile, served by the stylish main bathroom. Thoughtfully designed with comfort and energy efficiency in mind, this outstanding home offers refined contemporary living.