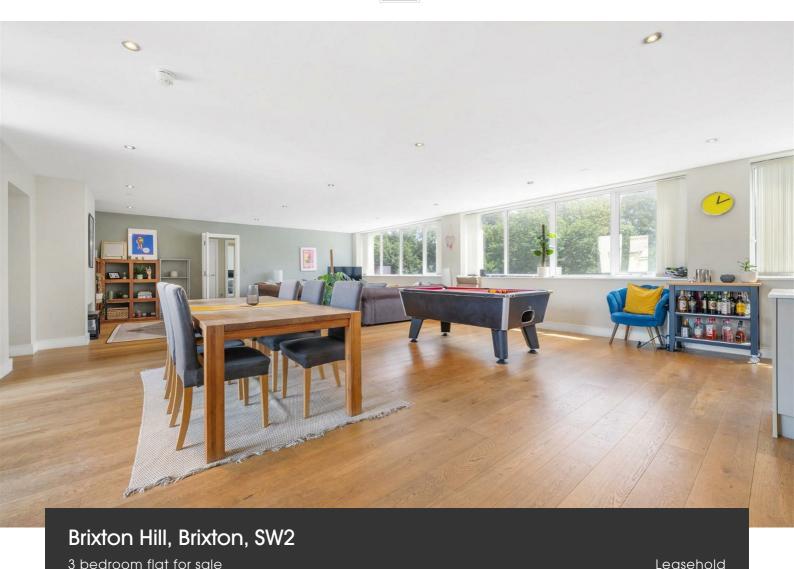

### **Property Details**

A spectacular three double bedroom, three bathroom apartment with a private terrace boasting sunset views, set within an exclusive 1970s conversion. Spanning over 1,850 square feet, this exceptional home is the largest within the development, offering house-like proportions with all the benefits of a secure, purpose-built design. Bathed in natural light, the vast 13-metre reception room is ideal for relaxing and entertaining, with defined zones for lounging, dining, and cooking. Floor-to-ceiling glass doors open directly onto the sunlit terrace, enhancing the seamless flow between indoors and out. Engineered wood flooring and underfloor heating enhances the space. The sleek kitchen boasts high-spec finishes, integrated appliances, and a central island with breakfast bar. A separate utility room keeps the living space uncluttered. Each double bedroom is well-appointed, including two ensuites. The principal suite features a walk-in wardrobe and a luxurious bathroom. The third bedroom is versatile, served by the stylish main bathroom. Thoughtfully designed with comfort and energy efficiency in mind, this outstanding home offers refined contemporary living.

#### **Features**

- Three double bedrooms
- Three bathrooms
- Private terrace with sunset views
- Stylish 1970s conversion
- Extremely spacious at over 1,850 square feet
- Local eateries and shops on the doorstep
- Central Brixton and Brockwell Park a short stroll away
- Victoria Line and Overground
- · Chain-free