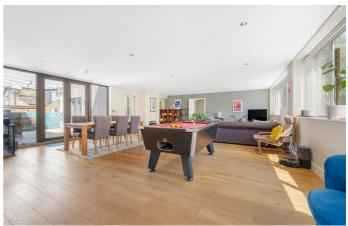

### **Property Details**

A spectacular three double bedroom, three bathroom apartment with a private terrace boasting sunset views, set within an exclusive 1970s conversion. Spanning over 1,850 square feet, this exceptional home is the largest within the development, offering house-like proportions with all the benefits of a secure, purpose-built design. Bathed in natural light, the vast 13-metre reception room is ideal for relaxing and entertaining, with defined zones for lounging, dining, and cooking. Floor-to-ceiling glass doors open directly onto the sunlit terrace, enhancing the seamless flow between indoors and out. Engineered wood flooring and underfloor heating enhances the space. The sleek kitchen boasts high-spec finishes, integrated appliances, and a central island with breakfast bar. A separate utility room keeps the living space uncluttered. Each double bedroom is well-appointed, including two ensuites. The principal suite features a walk-in wardrobe and a luxurious bathroom. The third bedroom is versatile, served by the stylish main bathroom. Thoughtfully designed with comfort and energy efficiency in mind, this outstanding home offers refined contemporary living.

#### **Features**

- Three double bedrooms
- Three bathrooms
- Private terrace with sunset views
- Stylish 1970s conversion
- Extremely spacious at over 1,850 square feet
- Local eateries and shops on the doorstep
- Central Brixton and Brockwell Park a short stroll away
- Victoria Line and Overground
- · Chain-free