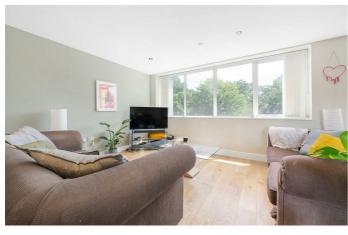

### **Property Details**

A spectacular three double bedroom, three bathroom apartment with a private terrace boasting sunset views, set within an exclusive 1970s conversion. Spanning over 1,850 square feet, this exceptional home is the largest within the development, offering house-like proportions with all the benefits of a secure, purpose-built design. Bathed in natural light, the vast 13-metre reception room is ideal for relaxing and entertaining, with defined zones for lounging, dining, and cooking. Floor-to-ceiling glass doors open directly onto the sunlit terrace, enhancing the seamless flow between indoors and out. Engineered wood flooring and underfloor heating enhances the space. The sleek kitchen boasts high-spec finishes, integrated appliances, and a central island with breakfast bar. A separate utility room keeps the living space uncluttered. Each double bedroom is well-appointed, including two ensuites. The principal suite features a walk-in wardrobe and a luxurious bathroom. The third bedroom is versatile, served by the stylish main bathroom. Thoughtfully designed with comfort and energy efficiency in mind, this outstanding home offers refined contemporary living.