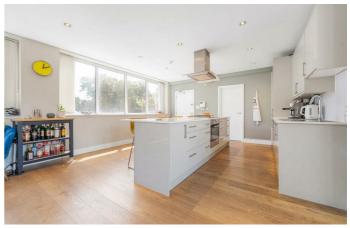

### **Property Details**

A spectacular three double bedroom, three bathroom apartment with a private terrace boasting sunset views, set within an exclusive 1970s conversion. Spanning over 1,850 square feet, this exceptional home is the largest within the development, offering house-like proportions with all the benefits of a secure, purpose-built design. Bathed in natural light, the vast 13-metre reception room is ideal for relaxing and entertaining, with defined zones for lounging, dining, and cooking. Floor-to-ceiling glass doors open directly onto the sunlit terrace, enhancing the seamless flow between indoors and out. Engineered wood flooring and underfloor heating enhances the space. The sleek kitchen boasts high-spec finishes, integrated appliances, and a central island with breakfast bar. A separate utility room keeps the living space uncluttered. Each double bedroom is well-appointed, including two ensuites. The principal suite features a walk-in wardrobe and a luxurious bathroom. The third bedroom is versatile, served by the stylish main bathroom. Thoughtfully designed with comfort and energy efficiency in mind, this outstanding home offers refined contemporary living.