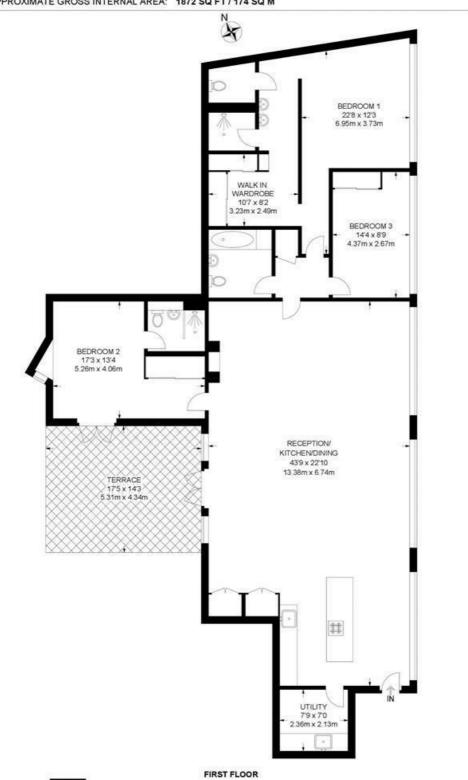

#### Brixton Hill, Brixton, SW2

Brixton Hill, SW2 3 Bedroom Flat

APPROXIMATE GROSS INTERNAL AREA: 1872 SQ FT / 174 SQ M

While we try our very best, floor plans are produced as a guide only and we take no responsibility for the precise accuracy with which any property is represented.