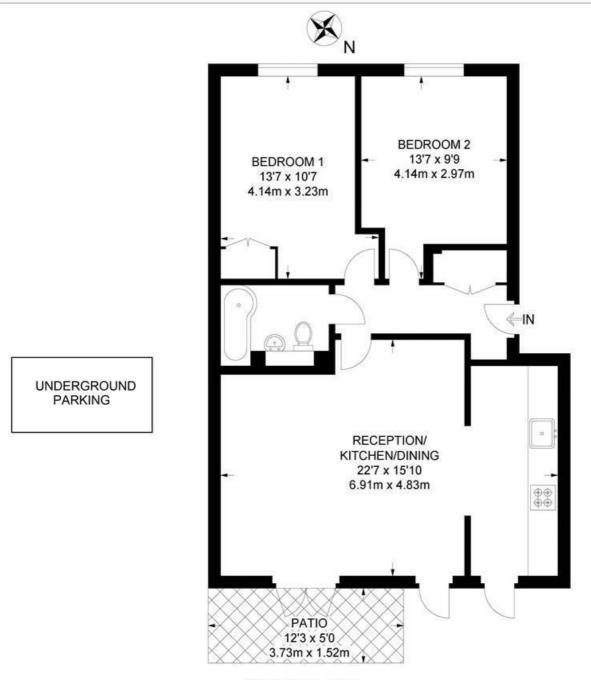

### Balham Grove, SW12 2 Bedroom Flat

APPROXIMATE GROSS INTERNAL AREA: 690 SQ FT / 64.1 SQ M

#### **GROUND FLOOR**

While we try our very best, floor plans are produced as a guide only and we take no responsibility for the precise accuracy with which any property is represented.