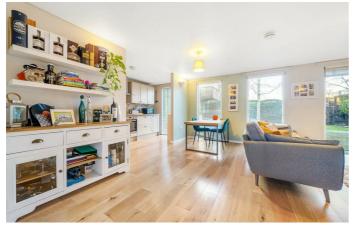

# **Property Details**

A superb apartment with two double bedrooms, a private terrace and direct access to communal grounds plus underground parking, within the popular, gated Blueprint Apartments. Large light-drenching windows ensure a leafy outlook, feeling worlds away from city life. The property has an excellent energy rating, well-insulated to reduce bills and promoting a quiet ambience. The spacious semi-open-plan reception has multiple floor-to-ceiling doors opening to the private terrace and out to the communal grounds. The reception dimensions allow for comfortable living within a stylish, modern environment. The kitchen has plenty of storage within shaker cabinetry, an inviting space in which to cook. Both bedrooms are generous doubles, with large windows and engineered flooring, one with built-in wardrobes. Conveniently set in the centre of the home the bathroom has a bathtub with overhead rain shower. There is a generous double cupboard within the entrance hall. Further benefits are well-maintained communal grounds to both front and rear and secure gated entrances. The property was purchased as Shared Ownership and will be staircased in with the sale so the new owner will be purchasing with full ownership.

## Features

- Two double bedrooms
- Private garden terrace
- Direct access to communal grounds
- Secure gated development
- Underground parking
- Vast array of amenities on the doorstep
- Moments to Balham High Road
- Northern line and trains a four and five-minute stroll
- Between Wandsworth, Clapham
  and Tooting Bec Commons
- Chain-free