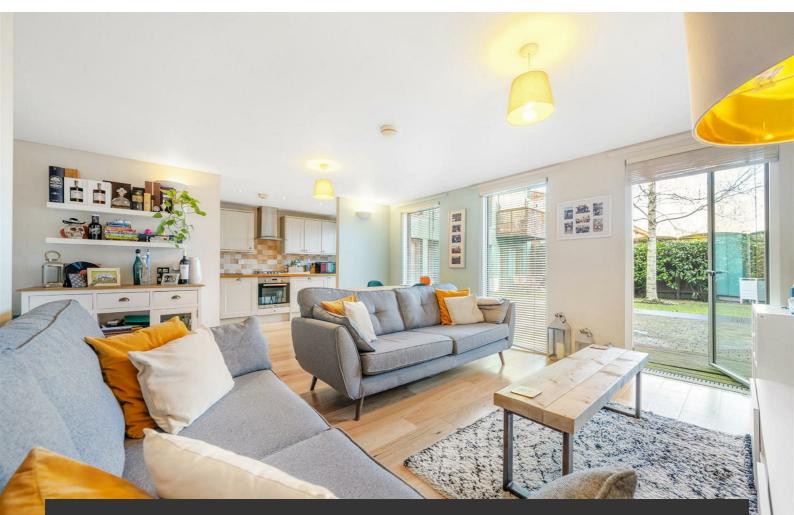

# **Property Details**

A superb apartment with two double bedrooms, a private terrace and direct access to communal grounds plus underground parking, within the popular, gated Blueprint Apartments. Large light-drenching windows ensure a leafy outlook, feeling worlds away from city life. The property has an excellent energy rating, well-insulated to reduce bills and promoting a quiet ambience. The spacious semi-open-plan reception has multiple floor-to-ceiling doors opening to the private terrace and out to the communal grounds. The reception dimensions allow for comfortable living within a stylish, modern environment. The kitchen has plenty of storage within shaker cabinetry, an inviting space in which to cook. Both bedrooms are generous doubles, with large windows and engineered flooring, one with built-in wardrobes. Conveniently set in the centre of the home the bathroom has a bathtub with overhead rain shower. There is a generous double cupboard within the entrance hall. Further benefits are well-maintained communal grounds to both front and rear and secure gated entrances. The property was purchased as Shared Ownership and will be staircased in with the sale so the new owner will be purchasing with full ownership.

## Features

- Two double bedrooms
- Private garden terrace
- Direct access to communal grounds
- Secure gated development
- Underground parking
- Vast array of amenities on the doorstep
- Moments to Balham High Road
- Northern line and trains a four and five-minute stroll
- Between Wandsworth, Clapham
  and Tooting Bec Commons
- Chain-free