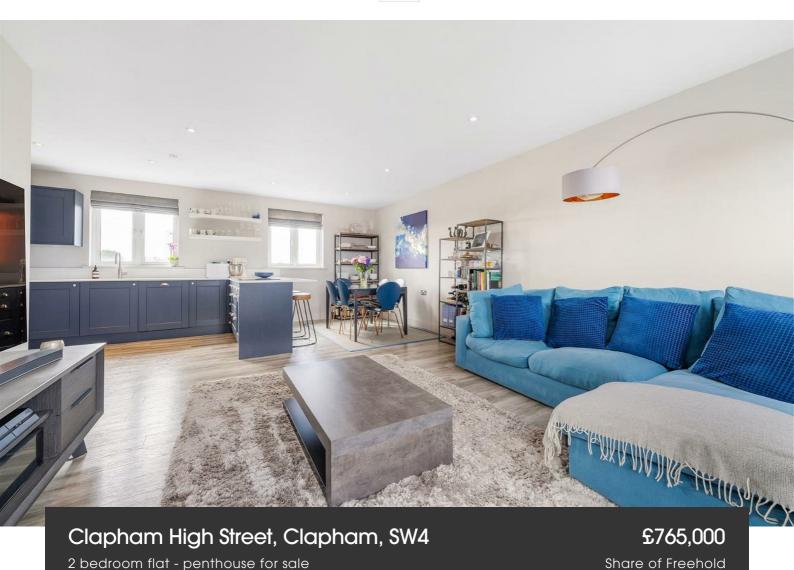

## **Property Details**

This exceptional two-bedroom, two-bathroom penthouse offers over 900 sq ft of beautifully designed living space, complete with a stunning full-width private roof terrace. Occupying the top floor of a modern development on Clapham High Street, the apartment is flooded with natural light and boasts an airy, open-plan layout. The spacious open plan reception room features a sleek navy kitchen with white gloss worktops, integrated appliances, and a breakfast bar, leading to a generous lounge and dining area. French doors open onto the expansive terrace, perfect for alfresco dining, relaxing, or entertaining with sweeping views and sunsets. Both double bedrooms have direct terrace access, with the principal benefiting from a modern ensuite. A stylish family bathroom completes the layout. Located moments from Clapham High Street Overground and Northern Line stations, this home is surrounded by excellent shops, restaurants, gyms, and green spaces like Clapham Common. Offered with a share of freehold, this rare penthouse is ideal for professionals, sharers, or those seeking central London outdoor living.

#### **Features**

- Two double bedrooms
- Two bathrooms
- Phenomenal roof terrace spanning the entire width of the property
- Penthouse apartment within a secure modern development
- Over 900 square feet
- Stunning views over the neighbouring roof tops
- Perfectly located set back from Clapham High Street
- A short stroll to Clapham Common
- Share of freehold