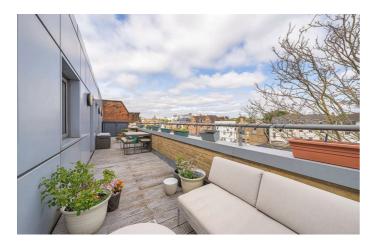

## **Property Details**

This exceptional two-bedroom, two-bathroom penthouse offers over 900 sq ft of beautifully designed living space, complete with a stunning full-width private roof terrace. Occupying the top floor of a modern development on Clapham High Street, the apartment is flooded with natural light and boasts an airy, open-plan layout. The spacious open plan reception room features a sleek navy kitchen with white gloss worktops, integrated appliances, and a breakfast bar, leading to a generous lounge and dining area. French doors open onto the expansive terrace, perfect for alfresco dining, relaxing, or entertaining with sweeping views and sunsets. Both double bedrooms have direct terrace access, with the principal benefiting from a modern ensuite. A stylish family bathroom completes the layout. Located moments from Clapham High Street Overground and Northern Line stations, this home is surrounded by excellent shops, restaurants, gyms, and green spaces like Clapham Common. Offered with a share of freehold, this rare penthouse is ideal for professionals, sharers, or those seeking central London outdoor living.

#### **Features**

- Two double bedrooms
- Two bathrooms
- Phenomenal roof terrace spanning the entire width of the property
- Penthouse apartment within a secure modern development
- Over 900 square feet
- Stunning views over the neighbouring roof tops
- Perfectly located set back from Clapham High Street
- A short stroll to Clapham Common
- Share of freehold