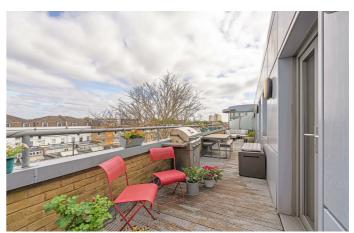

## **Property Details**

This exceptional two-bedroom, two-bathroom penthouse offers over 900 sq ft of beautifully designed living space, complete with a stunning full-width private roof terrace. Occupying the top floor of a modern development on Clapham High Street, the apartment is flooded with natural light and boasts an airy, open-plan layout. The spacious open plan reception room features a sleek navy kitchen with white gloss worktops, integrated appliances, and a breakfast bar, leading to a generous lounge and dining area. French doors open onto the expansive terrace, perfect for alfresco dining, relaxing, or entertaining with sweeping views and sunsets. Both double bedrooms have direct terrace access, with the principal benefiting from a modern ensuite. A stylish family bathroom completes the layout. Located moments from Clapham High Street Overground and Northern Line stations, this home is surrounded by excellent shops, restaurants, gyms, and green spaces like Clapham Common. Offered with a share of freehold, this rare penthouse is ideal for professionals, sharers, or those seeking central London outdoor living.

#### **Features**

- Two double bedrooms
- Two bathrooms
- Phenomenal roof terrace spanning the entire width of the property
- Penthouse apartment within a secure modern development
- Over 900 square feet
- Stunning views over the neighbouring roof tops
- Perfectly located set back from Clapham High Street
- A short stroll to Clapham Common
- Share of freehold