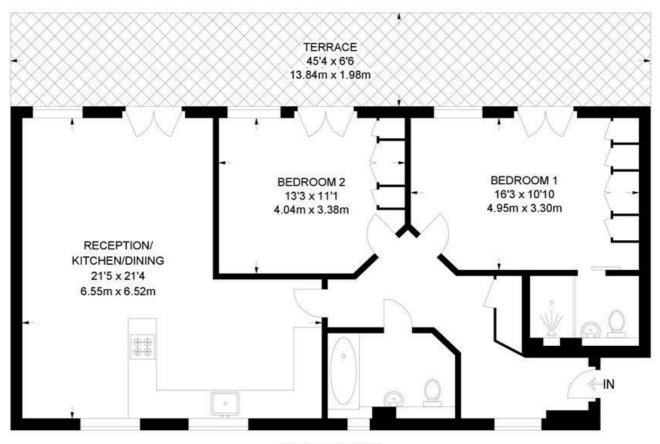

### Clapham High Street, SW4 2 Bedroom Flat

APPROXIMATE GROSS INTERNAL AREA: 922 SQ FT / 85.6 SQ M

**FOURTH FLOOR** 

While we try our very best, floor plans are produced as a guide only and we take no responsibility for the precise accuracy with which any property is represented.