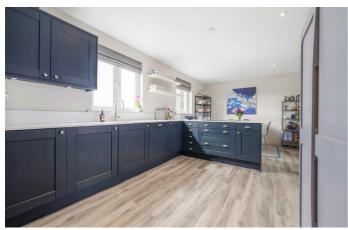

## **Property Details**

This exceptional two-bedroom, two-bathroom penthouse offers over 900 sq ft of beautifully designed living space, complete with a stunning full-width private roof terrace. Occupying the top floor of a modern development on Clapham High Street, the apartment is flooded with natural light and boasts an airy, open-plan layout. The spacious open plan reception room features a sleek navy kitchen with white gloss worktops, integrated appliances, and a breakfast bar, leading to a generous lounge and dining area. French doors open onto the expansive terrace, perfect for alfresco dining, relaxing, or entertaining with sweeping views and sunsets. Both double bedrooms have direct terrace access, with the principal benefiting from a modern ensuite. A stylish family bathroom completes the layout. Located moments from Clapham High Street Overground and Northern Line stations, this home is surrounded by excellent shops, restaurants, gyms, and green spaces like Clapham Common. Offered with a share of freehold, this rare penthouse is ideal for professionals, sharers, or those seeking central London outdoor living.