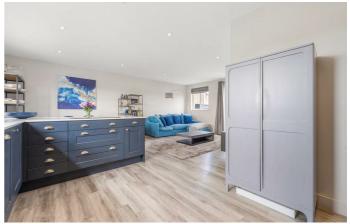

## **Property Details**

This exceptional two-bedroom, two-bathroom penthouse offers over 900 sq ft of beautifully designed living space, complete with a stunning full-width private roof terrace. Occupying the top floor of a modern development on Clapham High Street, the apartment is flooded with natural light and boasts an airy, open-plan layout. The spacious open plan reception room features a sleek navy kitchen with white gloss worktops, integrated appliances, and a breakfast bar, leading to a generous lounge and dining area. French doors open onto the expansive terrace, perfect for alfresco dining, relaxing, or entertaining with sweeping views and sunsets. Both double bedrooms have direct terrace access, with the principal benefiting from a modern ensuite. A stylish family bathroom completes the layout. Located moments from Clapham High Street Overground and Northern Line stations, this home is surrounded by excellent shops, restaurants, gyms, and green spaces like Clapham Common. Offered with a share of freehold, this rare penthouse is ideal for professionals, sharers, or those seeking central London outdoor living.