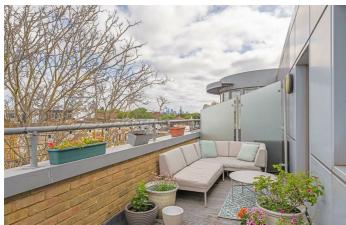

## **Property Details**

This exceptional two-bedroom, two-bathroom penthouse offers over 900 sq ft of beautifully designed living space, complete with a stunning full-width private roof terrace. Occupying the top floor of a modern development on Clapham High Street, the apartment is flooded with natural light and boasts an airy, open-plan layout. The spacious open plan reception room features a sleek navy kitchen with white gloss worktops, integrated appliances, and a breakfast bar, leading to a generous lounge and dining area. French doors open onto the expansive terrace, perfect for alfresco dining, relaxing, or entertaining with sweeping views and sunsets. Both double bedrooms have direct terrace access, with the principal benefiting from a modern ensuite. A stylish family bathroom completes the layout. Located moments from Clapham High Street Overground and Northern Line stations, this home is surrounded by excellent shops, restaurants, gyms, and green spaces like Clapham Common. Offered with a share of freehold, this rare penthouse is ideal for professionals, sharers, or those seeking central London outdoor living.

#### **Features**

- Two double bedrooms
- Two bathrooms
- Phenomenal roof terrace spanning the entire width of the property
- Penthouse apartment within a secure modern development
- Over 900 square feet
- Stunning views over the neighbouring roof tops
- Perfectly located set back from Clapham High Street
- A short stroll to Clapham Common
- Share of freehold