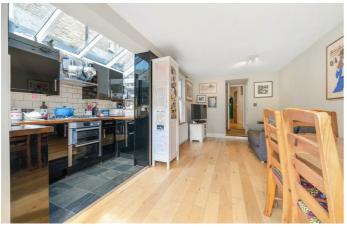

# **Property Details**

A beautiful two double bedroom garden flat, boasting a generous South-facing garden and private courtyard, set within an attractive period conversion in a sought-after residential pocket. Lovingly maintained by the current owners, the property blends contemporary finishes with charming character, including newly laid wooden flooring throughout. The heart of the home is a bright, spacious reception room with dual-aspect windows and leafy views, thoughtfully arranged with dedicated zones for dining and relaxing. A striking kitchen sits beneath a pitched glass roof, awash with natural light and finished with sleek black cabinetry, wooden worktops, and integrated appliances. French doors lead to the sun-drenched, low-maintenance garden—ideal for al fresco dining and entertaining. The principal bedroom features fitted wardrobes and a bay window with plantation shutters, while the second bedroom, currently a tranquil home office, opens to the courtyard. A stylish bathroom, spacious cellar, and recently serviced boiler complete this charming, well-appointed home.