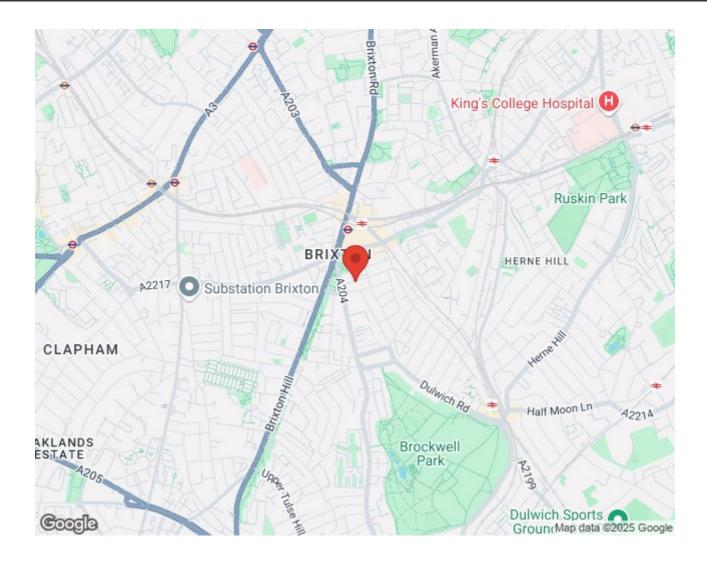

### Features

- Two bedrooms
- South facing pretty garden
- Victorian conversion
- Bright and airy ambience
- Sought-after street
- Central Brixton on the doorstep
- Herne Hill a ten-minute stroll
- Brockwell Park nearby
- Start of the Victoria line a seven-minute walk
- Share of freehold