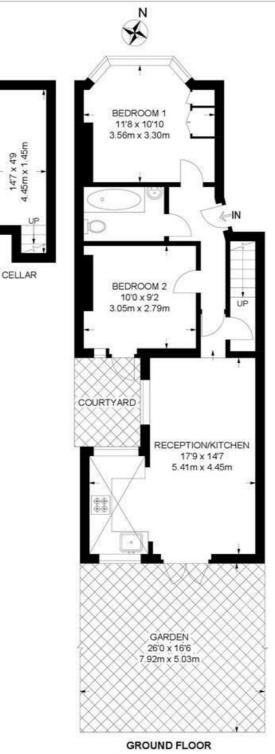

### Kellett Road, SW2 2 Bedroom Flat APPROXIMATE GROSS INTERNAL AREA INCLUDING CELLAR: 608 SQ FT / 56.5 SQ M

While we try our very best, floor plans are produced as a guide only and we take no responsibility for the precise accuracy with which any property is represented.