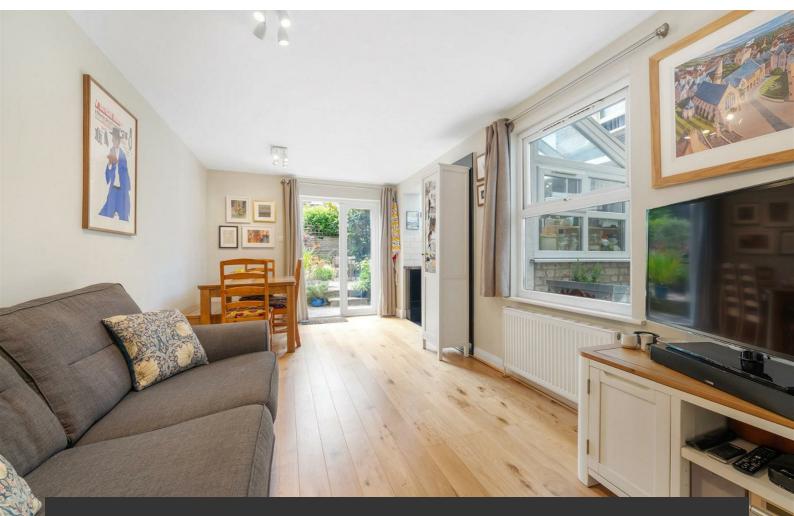

# **Property Details**

A beautiful two double bedroom garden flat, boasting a generous South-facing garden and private courtyard, set within an attractive period conversion in a sought-after residential pocket. Lovingly maintained by the current owners, the property blends contemporary finishes with charming character, including newly laid wooden flooring throughout. The heart of the home is a bright, spacious reception room with dual-aspect windows and leafy views, thoughtfully arranged with dedicated zones for dining and relaxing. A striking kitchen sits beneath a pitched glass roof, awash with natural light and finished with sleek black cabinetry, wooden worktops, and integrated appliances. French doors lead to the sun-drenched, low-maintenance garden—ideal for al fresco dining and entertaining. The principal bedroom features fitted wardrobes and a bay window with plantation shutters, while the second bedroom, currently a tranquil home office, opens to the courtyard. A stylish bathroom, spacious cellar, and recently serviced boiler complete this charming, well-appointed home.