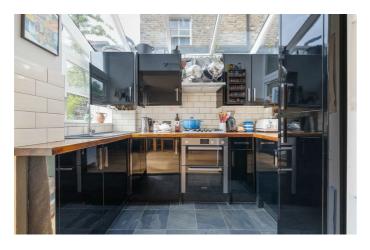

# **Property Details**

A beautiful two double bedroom garden flat, boasting a generous South-facing garden and private courtyard, set within an attractive period conversion in a sought-after residential pocket. Lovingly maintained by the current owners, the property blends contemporary finishes with charming character, including newly laid wooden flooring throughout. The heart of the home is a bright, spacious reception room with dual-aspect windows and leafy views, thoughtfully arranged with dedicated zones for dining and relaxing. A striking kitchen sits beneath a pitched glass roof, awash with natural light and finished with sleek black cabinetry, wooden worktops, and integrated appliances. French doors lead to the sun-drenched, low-maintenance garden—ideal for al fresco dining and entertaining. The principal bedroom features fitted wardrobes and a bay window with plantation shutters, while the second bedroom, currently a tranquil home office, opens to the courtyard. A stylish bathroom, spacious cellar, and recently serviced boiler complete this charming, well-appointed home.